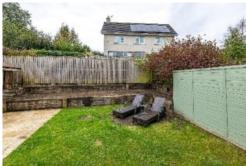

Externally, the allure of Dukes Croft continues. The well-presented garden grounds to the rear are formed in a combination of both hard and soft landscaping and offer a further covered living space that includes an outdoor kitchen, complete with a pizza oven and external plumbing. Adjoined to this space is a timber-framed pergola that currently hosts a hot tub, a patio area and lawn. To the front elevation, Dukes Croft offers an impressive three off-street parking spaces in addition to the garage and very well presented front garden grounds.