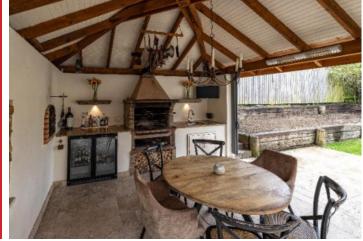

Externally, the allure of Dukes Croft continues. The well-presented garden grounds to the rear are formed in a combination of both hard and soft landscaping and offer a further covered living space that includes an outdoor kitchen, complete with a pizza oven and external plumbing. Adjoined to this space is a timber-framed pergola that currently hosts a hot tub, a patio area and lawn. To the front elevation, Dukes Croft offers an impressive three off-street parking spaces in addition to the garage and very well presented front garden grounds.