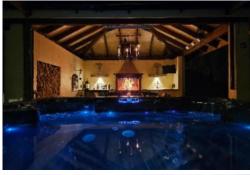

Externally, the allure of Dukes Croft continues. The well-presented garden grounds to the rear are formed in a combination of both hard and soft landscaping and offer a further covered living space that includes an outdoor kitchen, complete with a pizza oven and external plumbing. Adjoined to this space is a timber-framed pergola that currently hosts a hot tub, a patio area and lawn. To the front elevation, Dukes Croft offers an impressive three off-street parking spaces in addition to the garage and very well presented front garden grounds.