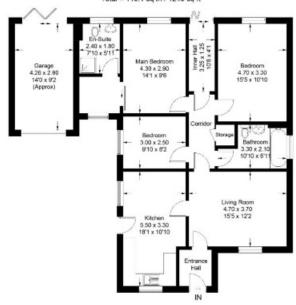

#### Dukes Croft, 33 West Myerscroft, Ancrum, Jedburgh, TD8 6XR

Approximate Gross Internal Area = 101.5 sq m / 1092 sq ft Garage = 14.6 sq m / 157 sq ft Total = 118.1 sq m / 1249 sq ft

Illustration for identification purposes only, measurements not to scale. Fourlabs.co © (ID1130487)