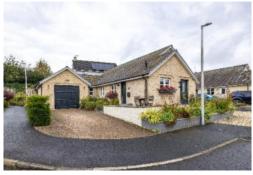

#### **Description:**

Extending to an approximate 100sqm, Dukes Croft occupies a prominent spot within West Myrescroft and should particularly appeal to those seeking their forever family home, or those now in need of level accommodation throughout. Decorated in neutral tones, the detached bungalow offers modern fixtures and fittings with rustic accents, creating a most welcoming and homely aesthetic. Internally, the property comprises and entrance porch, lounge, dining kitchen, family bathroom, principal bedroom with dressing room and en-suite shower room, a further very well proportioned bedroom and the third, smaller double bedroom which is currently utilised as an office.

Externally, the allure of Dukes Croft continues. The well-presented garden grounds to the rear are formed in a combination of both hard and soft landscaping and offer a further covered living space that includes an outdoor kitchen, complete with a pizza oven and external plumbing. Adjoined to this space is a timber-framed pergola that currently hosts a hot tub, a patio area and lawn. To the front elevation, Dukes Croft offers an impressive three off-street parking spaces in addition to the garage and very well presented front garden grounds.