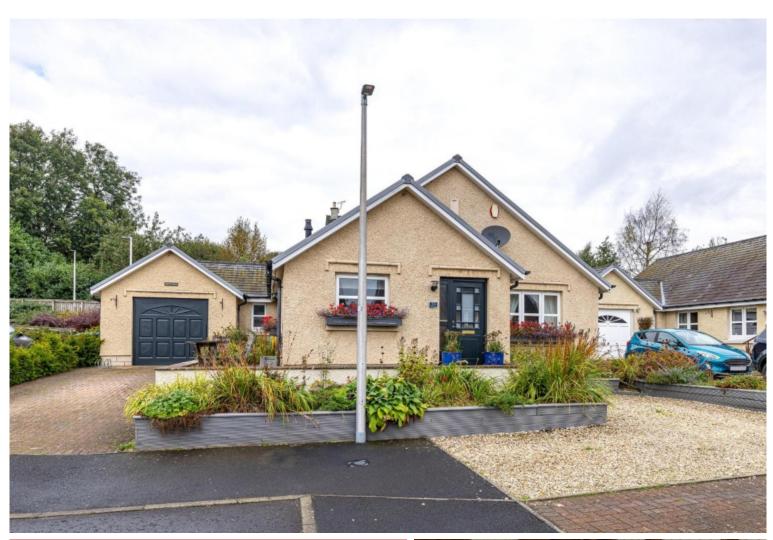

# **Dukes Croft,**33 West Myrescroft, Anc

33 West Myrescroft, Ancrum, Jedburgh, TD8 6XR

OIRO £275,000

Dukes Croft is an impeccably presented three-bedroom bungalow situated within Ancrum, a most sought after semirural village a few miles from the Royal Burgh of Jedburgh. Surrounded by beautifully landscaped garden grounds, the property enjoys beautiful countryside views from the front elevation as well as access to the local play park to the rear. Originally constructed in 2007, Dukes Croft has been extended and altered in recent years to provide the impressive, unique level of accommodation that it sports today. Viewings are considered essential to fully appreciate.

#### Location:

Ancrum lies some 3 miles north west of Jedburgh near the junction of the Ale Water with the Teviot and just off the A68 between St Boswells and the turn off for Hawick. The village itself is well served by public transport to many of the surrounding towns and villages. It has a combined Post Office and village store as well as a primary school, village hall, pub and church. In the nearby town of Jedburgh there is a good range of shopping and sports amenities. The main trunk route both north and south bound provided by the A68 runs through Jedburgh, bringing many of the surrounding Borders towns and villages into comfortable travelling distance.

#### **Description:**

Extending to an approximate 100sqm, Dukes Croft occupies a prominent spot within West Myrescroft and should particularly appeal to those seeking their forever family home, or those now in need of level accommodation throughout. Decorated in neutral tones, the detached bungalow offers modern fixtures and fittings with rustic accents, creating a most welcoming and homely aesthetic. Internally, the property comprises and entrance porch, lounge, dining kitchen, family bathroom, principal bedroom with dressing room and en-suite shower room, a further very well proportioned bedroom and the third, smaller double bedroom which is currently utilised as an office.