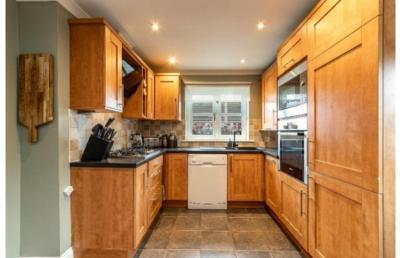

#### **Description:**

Extending to an approximate 100sqm, Dukes Croft occupies a prominent spot within West Myrescroft and should particularly appeal to those seeking their forever family home, or those now in need of level accommodation throughout. Decorated in neutral tones, the detached bungalow offers modern fixtures and fittings with rustic accents, creating a most welcoming and homely aesthetic. Internally, the property comprises and entrance porch, lounge, dining kitchen, family bathroom, principal bedroom with dressing room and en-suite shower room, a further very well proportioned bedroom and the third, smaller double bedroom which is currently utilised as an office.