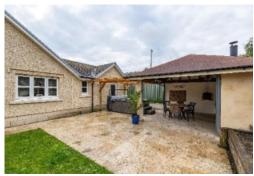

Externally, the allure of Dukes Croft continues. The well-presented garden grounds to the rear are formed in a combination of both hard and soft landscaping and offer a further covered living space that includes an outdoor kitchen, complete with a pizza oven and external plumbing. Adjoined to this space is a timber-framed pergola that currently hosts a hot tub, a patio area and lawn. To the front elevation, Dukes Croft offers an impressive three off-street parking spaces in addition to the garage and very well presented front garden grounds.