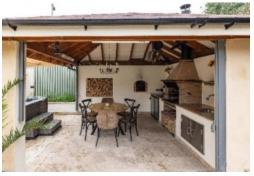

Externally, the allure of Dukes Croft continues. The well-presented garden grounds to the rear are formed in a combination of both hard and soft landscaping and offer a further covered living space that includes an outdoor kitchen, complete with a pizza oven and external plumbing. Adjoined to this space is a timber-framed pergola that currently hosts a hot tub, a patio area and lawn. To the front elevation, Dukes Croft offers an impressive three off-street parking spaces in addition to the garage and very well presented front garden grounds.