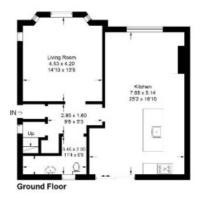

The ground elevation currently provides an impressive level of living accommodation inclusive of the main lounge – complete with a striking bay window -, a dining kitchen with adjoining lounge, and WC. Moving to the first floor, Greystones offers thoughtfully placed sleeping accommodation inclusive of three bedrooms, two of which benefit from an abundance of internal storage and family bathroom with separate shower and claw-foot bath. The attic floor, accessed via a concealed staircase, provides a versatile space that could be utilised as a fourth bedroom, or remain as a well-appointed games room. Ideally suited to the family or those looking to move into the area, Greystones, 23 Wilton Hill demands to be viewed to be fully appreciated.

### **Viewings:**

Strictly by appointment with the Selling Agent. To arrange an appointment to view please contact Cullen Kilshaw Hawick on 01450 372336.

WWW.CULLENKILSHAW.COM

23 Wilton Hill

Approximate Gross Internal Area = 159.0 sq m / 1711 sq ft