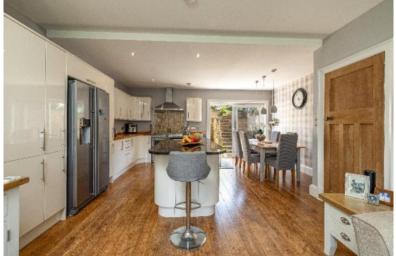

The ground elevation currently provides an impressive level of living accommodation inclusive of the main lounge – complete with a striking bay window -, a dining kitchen with adjoining lounge, and WC. Moving to the first floor, Greystones offers thoughtfully placed sleeping accommodation inclusive of three bedrooms, two of which benefit from an abundance of internal storage and family bathroom with separate shower and claw-foot bath. The attic floor, accessed via a concealed staircase, provides a versatile space that could be utilised as a fourth bedroom, or remain as a well-appointed games room. Ideally suited to the family or those looking to move into the area, Greystones, 23 Wilton Hill demands to be viewed to be fully appreciated.