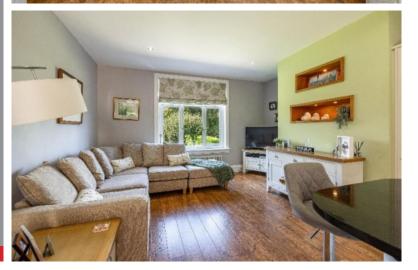

The ground elevation currently provides an impressive level of living accommodation inclusive of the main lounge – complete with a striking bay window -, a dining kitchen with adjoining lounge, and WC. Moving to the first floor, Greystones offers thoughtfully placed sleeping accommodation inclusive of three bedrooms, two of which benefit from an abundance of internal storage and family bathroom with separate shower and claw-foot bath. The attic floor, accessed via a concealed staircase, provides a versatile space that could be utilised as a fourth bedroom, or remain as a well-appointed games room. Ideally suited to the family or those looking to move into the area, Greystones, 23 Wilton Hill demands to be viewed to be fully appreciated.