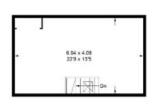

The ground elevation currently provides an impressive level of living accommodation inclusive of the main lounge – complete with a striking bay window -, a dining kitchen with adjoining lounge, and WC. Moving to the first floor, Greystones offers thoughtfully placed sleeping accommodation inclusive of three bedrooms, two of which benefit from an abundance of internal storage and family bathroom with separate shower and claw-foot bath. The attic floor, accessed via a concealed staircase, provides a versatile space that could be utilised as a fourth bedroom, or remain as a well-appointed games room. Ideally suited to the family or those looking to move into the area, Greystones, 23 Wilton Hill demands to be viewed to be fully appreciated.

Second Floor

Illustration for identification purposes only, measurements are approximate not to scale. floorplansUsketch.com © (ID1122479)

WWW.CULLENKILSHAW.COM

Interested in this property?

Hawick Call 01450 372336