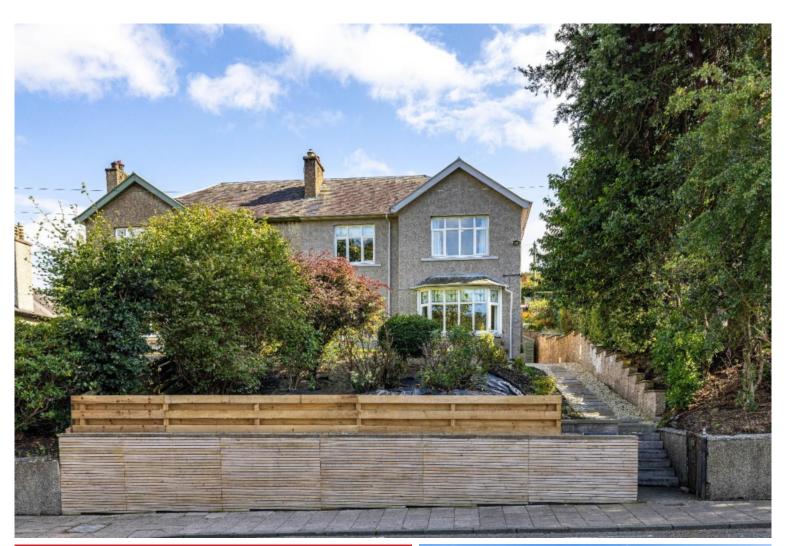

# Greystones, 23 Wilton Hill,

Hawick, TD9 8BA

OIRO £300,000

Unlock a truly unique world of charm and character with this substantial yet elegant 1930s semidetached home. Offering a surprising level of privacy with its elevated position, Greystones, 23 Wilton Hill enjoys views extending over the parts of the town and breath-taking countryside. Presented in immaculate condition, the dwelling extends to an impressive 165sqm, and offers the buyer a versatile layout within the four bedroom family home.

### **Description:**

Sympathetically modernised over the years to provide the fantastic level of accommodation, Greystones offers the perfect balance of period features and modern styling. Accessed via a footpath at the front, or shared driveway to the rear, 23 Wilton Hill is engulfed in private, secure garden grounds on three sides that have been landscaped in a most attractive and welcoming fashion and boasts not only multiple seating areas, but a home bar and hot tub with pergola overhead.