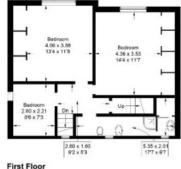

The ground elevation currently provides an impressive level of living accommodation inclusive of the main lounge – complete with a striking bay window -, a dining kitchen with adjoining lounge, and WC. Moving to the first floor, Greystones offers thoughtfully placed sleeping accommodation inclusive of three bedrooms, two of which benefit from an abundance of internal storage and family bathroom with separate shower and claw-foot bath. The attic floor, accessed via a concealed staircase, provides a versatile space that could be utilised as a fourth bedroom, or remain as a well-appointed games room. Ideally suited to the family or those looking to move into the area, Greystones, 23 Wilton Hill demands to be viewed to be fully appreciated.

### **Viewings:**

Strictly by appointment with the Selling Agent. To arrange an appointment to view please contact Cullen Kilshaw Hawick on 01450 372336.

WWW.CULLENKILSHAW.COM

23 Wilton Hill

Approximate Gross Internal Area = 159.0 sq m / 1711 sq ft