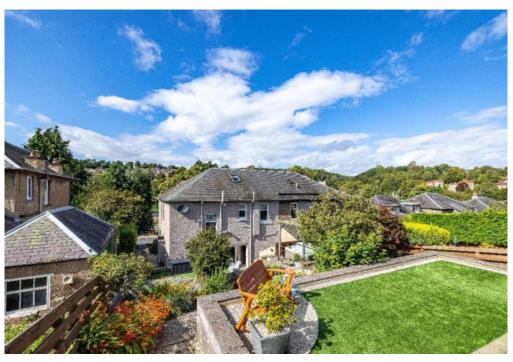

# Greystones, 23 Wilton Hill,

Hawick, TD9 8BA

OIRO £300,000

Unlock a truly unique world of charm and character with this substantial yet elegant 1930s semidetached home. Offering a surprising level of privacy with its elevated position, Greystones, 23 Wilton Hill enjoys views extending over the parts of the town and breath-taking countryside. Presented in immaculate condition, the dwelling extends to an impressive 165sqm, and offers the buyer a versatile layout within the four bedroom family home.

### **Description:**

Sympathetically modernised over the years to provide the fantastic level of accommodation, Greystones offers the perfect balance of period features and modern styling. Accessed via a footpath at the front, or shared driveway to the rear, 23 Wilton Hill is engulfed in private, secure garden grounds on three sides that have been landscaped in a most attractive and welcoming fashion and boasts not only multiple seating areas, but a home bar and hot tub with pergola overhead.