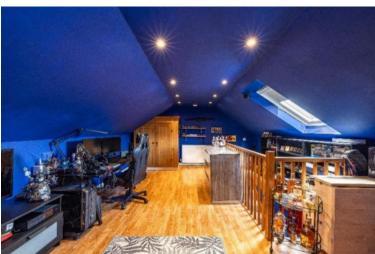

The ground elevation currently provides an impressive level of living accommodation inclusive of the main lounge – complete with a striking bay window -, a dining kitchen with adjoining lounge, and WC. Moving to the first floor, Greystones offers thoughtfully placed sleeping accommodation inclusive of three bedrooms, two of which benefit from an abundance of internal storage and family bathroom with separate shower and claw-foot bath. The attic floor, accessed via a concealed staircase, provides a versatile space that could be utilised as a fourth bedroom, or remain as a well-appointed games room. Ideally suited to the family or those looking to move into the area, Greystones, 23 Wilton Hill demands to be viewed to be fully appreciated.