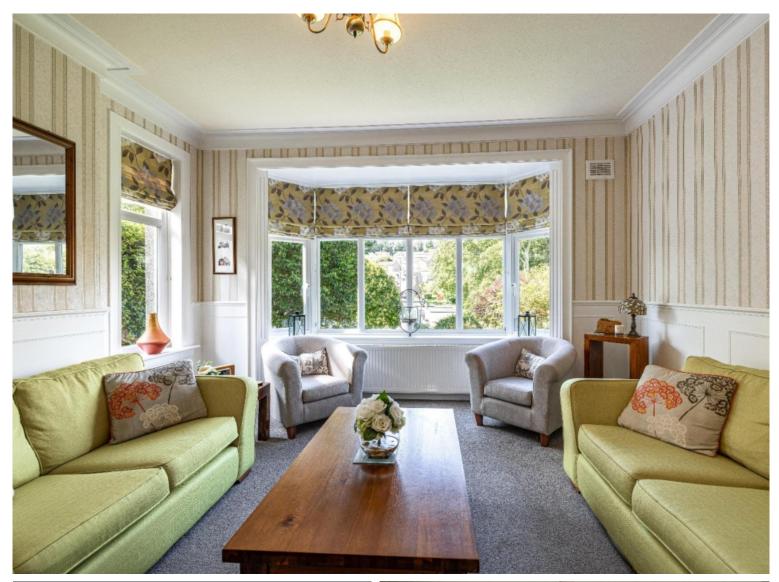

The ground elevation currently provides an impressive level of living accommodation inclusive of the main lounge – complete with a striking bay window -, a dining kitchen with adjoining lounge, and WC. Moving to the first floor, Greystones offers thoughtfully placed sleeping accommodation inclusive of three bedrooms, two of which benefit from an abundance of internal storage and family bathroom with separate shower and claw-foot bath. The attic floor, accessed via a concealed staircase, provides a versatile space that could be utilised as a fourth bedroom, or remain as a well-appointed games room. Ideally suited to the family or those looking to move into the area, Greystones, 23 Wilton Hill demands to be viewed to be fully appreciated.