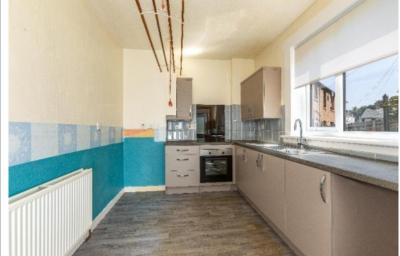

### **Description:**

Extending to a comfortable 94sqm, 1 Stonehill Place was constructed in the 1950's and offers not only wonderful internal accommodation, but fantastic private garden grounds over three aspects. The property internally comprises an entrance hallway, lounge with bay window, modern kitchen and a highly versatile dining room / bedroom on the ground elevation, while the upper level offers a further two double bedrooms, family bathroom and an abundance of storage. The dining room / bedroom three also currently hosts a shower cubicle, due to the needs of the previous proprietor; however this can be removed by the new buyer.