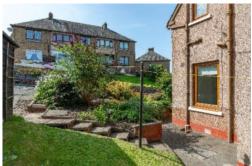

Externally 1 Stonehill Place is graced with garden grounds to the front side and rear that have been well maintained and are mostly laid to lawn. Additionally, the dwelling offers off-street parking facilities within the private driveway and within the timber framed single garage.