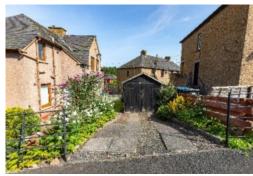

Externally 1 Stonehill Place is graced with garden grounds to the front side and rear that have been well maintained and are mostly laid to lawn. Additionally, the dwelling offers off-street parking facilities within the private driveway and within the timber framed single garage.