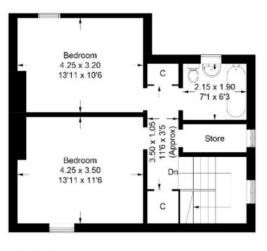

### **Description:**

Extending to a comfortable 94sqm, 1 Stonehill Place was constructed in the 1950's and offers not only wonderful internal accommodation, but fantastic private garden grounds over three aspects. The property internally comprises an entrance hallway, lounge with bay window, modern kitchen and a highly versatile dining room / bedroom on the ground elevation, while the upper level offers a further two double bedrooms, family bathroom and an abundance of storage. The dining room / bedroom three also currently hosts a shower cubicle, due to the needs of the previous proprietor; however this can be removed by the new buyer.

### 1 Stonehill Place, Jedburgh, TD8 6HL

Approximate Gross Internal Area = 94.9 sq m / 1021 sq ft

First Floor

Illustration for identification purposes only, measurements are approximate, not to scale. floorplansUsketch.com © (ID1110532)