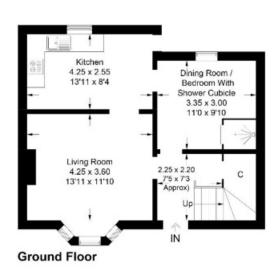

### **Description:**

Extending to a comfortable 94sqm, 1 Stonehill Place was constructed in the 1950's and offers not only wonderful internal accommodation, but fantastic private garden grounds over three aspects. The property internally comprises an entrance hallway, lounge with bay window, modern kitchen and a highly versatile dining room / bedroom on the ground elevation, while the upper level offers a further two double bedrooms, family bathroom and an abundance of storage. The dining room / bedroom three also currently hosts a shower cubicle, due to the needs of the previous proprietor; however this can be removed by the new buyer.

Externally 1 Stonehill Place is graced with garden grounds to the front side and rear that have been well maintained and are mostly laid to lawn. Additionally, the dwelling offers off-street parking facilities within the private driveway and within the timber framed single garage.

### 1 Stonehill Place, Jedburgh, TD8 6HL

Approximate Gross Internal Area = 94.9 sq m / 1021 sq ft

First Floor

Illustration for identification purposes only, measurements are approximate, not to scale. floorplansUsketch.com © (ID1110532)