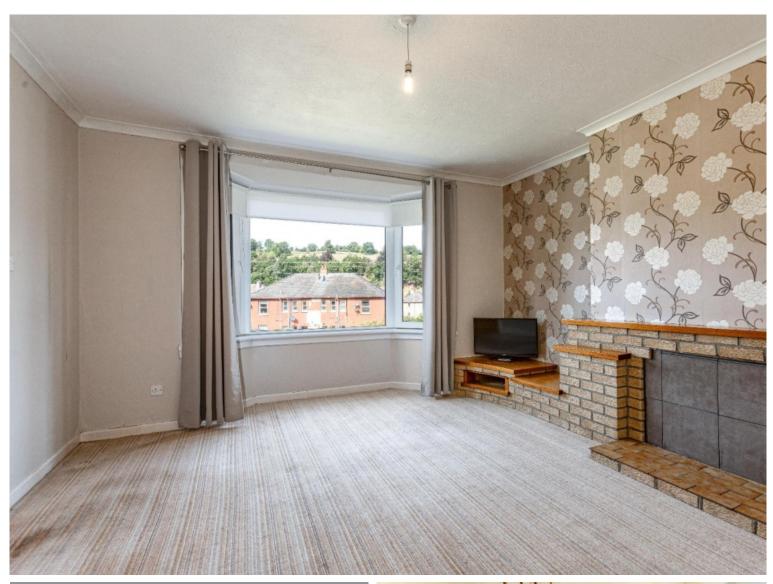

### **Description:**

Extending to a comfortable 94sqm, 1 Stonehill Place was constructed in the 1950's and offers not only wonderful internal accommodation, but fantastic private garden grounds over three aspects. The property internally comprises an entrance hallway, lounge with bay window, modern kitchen and a highly versatile dining room / bedroom on the ground elevation, while the upper level offers a further two double bedrooms, family bathroom and an abundance of storage. The dining room / bedroom three also currently hosts a shower cubicle, due to the needs of the previous proprietor; however this can be removed by the new buyer.