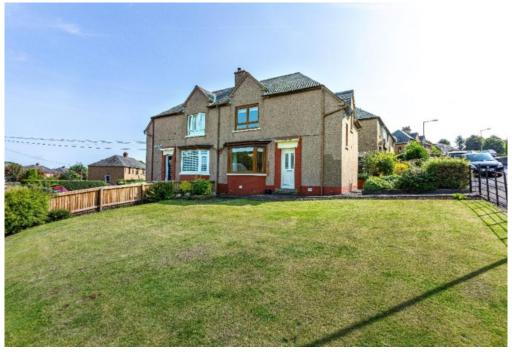

WWW.CULLENKILSHAW.COM

1 Stonehill Place, Jedburgh, TD8 6HL

OIRO £145,000

Set in a sought after, established residential area of Jedburgh, 1 Stonehill Place is brought to the market in move in condition. Decorated in neutral tones throughout, the three bedroom, semi-detached home enjoys spacious, bright accommodation throughout as well as elevated views over the town and surrounding countryside. Ideally suited to the first time buyer, family or those looking to really add their own stamp to their long-term home, viewings are considered essential to fully appreciate.

### **Description:**

Extending to a comfortable 94sqm, 1 Stonehill Place was constructed in the 1950's and offers not only wonderful internal accommodation, but fantastic private garden grounds over three aspects. The property internally comprises an entrance hallway, lounge with bay window, modern kitchen and a highly versatile dining room / bedroom on the ground elevation, while the upper level offers a further two double bedrooms, family bathroom and an abundance of storage. The dining room / bedroom three also currently hosts a shower cubicle, due to the needs of the previous proprietor; however this can be removed by the new buyer.

Externally 1 Stonehill Place is graced with garden grounds to the front side and rear that have been well maintained and are mostly laid to lawn. Additionally, the dwelling offers off-street parking facilities within the private driveway and within the timber framed single garage.