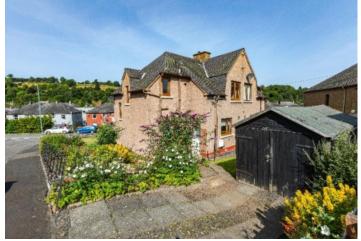

### **Description:**

Extending to a comfortable 94sqm, 1 Stonehill Place was constructed in the 1950's and offers not only wonderful internal accommodation, but fantastic private garden grounds over three aspects. The property internally comprises an entrance hallway, lounge with bay window, modern kitchen and a highly versatile dining room / bedroom on the ground elevation, while the upper level offers a further two double bedrooms, family bathroom and an abundance of storage. The dining room / bedroom three also currently hosts a shower cubicle, due to the needs of the previous proprietor; however this can be removed by the new buyer.

Externally 1 Stonehill Place is graced with garden grounds to the front side and rear that have been well maintained and are mostly laid to lawn. Additionally, the dwelling offers off-street parking facilities within the private driveway and within the timber framed single garage.