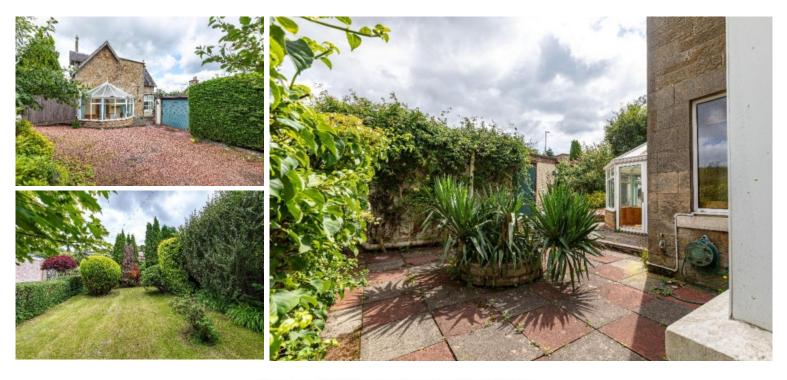

Externally, the detached home is graced with surrounding garden grounds, comprising a mix of soft and hard landscaping and is bounded by well-maintained hedges and shrubbery. Enjoying multiple seating areas, portions of lawn and off-street parking by way of the private driveway and garage, the garden grounds emulate a most peaceful, tranquil haven for the new purchaser to relish.