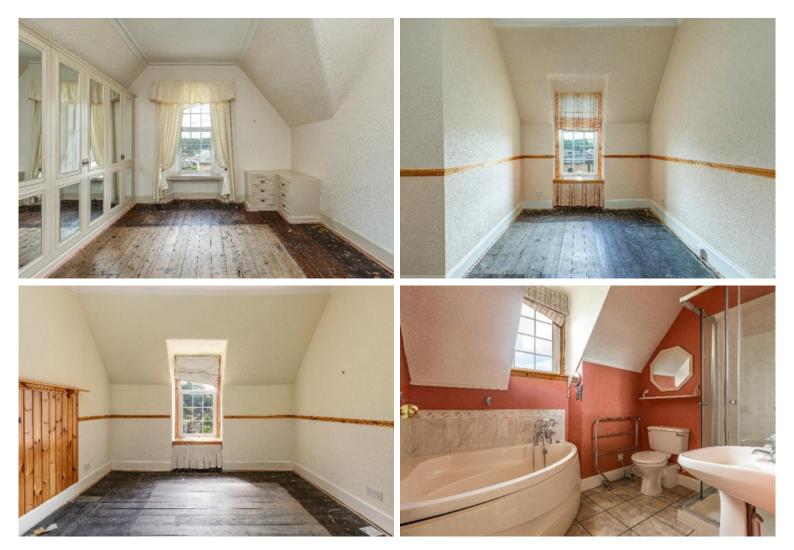

## Description:

Constructed 130 years ago, the two storey home is adorned with wonderfully ornate period features throughout and would be the ideal purchase for those looking to sympathetically renovate their forever home. Internally comprising an entrance hallway, lounge with bay window, second lounge / dining room, breakfasting kitchen, conservatory and utility room on the ground elevation, Glenview truly enjoys a wealth of living accommodation. Moving to the upper elevation, 2 Orchard Terrace is home to three well-proportioned bedrooms as well as a four piece family bathroom.