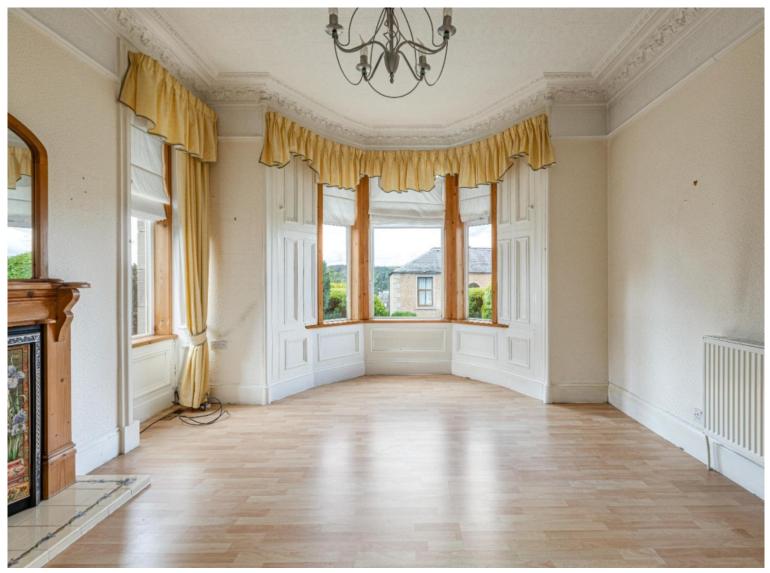

## Description:

Constructed 130 years ago, the two storey home is adorned with wonderfully ornate period features throughout and would be the ideal purchase for those looking to sympathetically renovate their forever home. Internally comprising an entrance hallway, lounge with bay window, second lounge / dining room, breakfasting kitchen, conservatory and utility room on the ground elevation, Glenview truly enjoys a wealth of living accommodation. Moving to the upper elevation, 2 Orchard Terrace is home to three well-proportioned bedrooms as well as a four piece family bathroom.