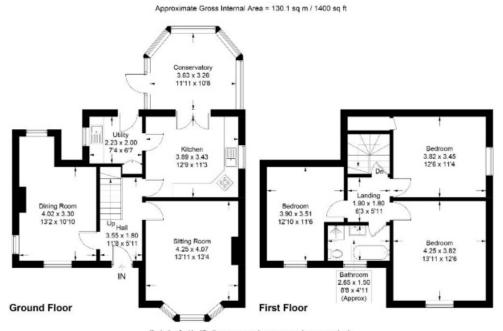

# Hawick Call 01450 372336

WWW.CULLENKILSHAW.COM

Glenview,

2 Orchard Terrace, Hawick, TD9 9LX

OIRO £250,000

Nestled among beautiful, mature garden grounds, and residing on an elevated plot, Glenview, 2 Orchard Terrace is a fine addition to the sales market in Hawick. In need of some renovation throughout, the detached family home offers versatile accommodation to the purchaser, while being located within the highly sought after 'Terraces' area of the town. Extending to an approximate 109sqm internally, viewings are considered essential to fully appreciated.

## Description:

Constructed 130 years ago, the two storey home is adorned with wonderfully ornate period features throughout and would be the ideal purchase for those looking to sympathetically renovate their forever home. Internally comprising an entrance hallway, lounge with bay window, second lounge / dining room, breakfasting kitchen, conservatory and utility room on the ground elevation, Glenview truly enjoys a wealth of living accommodation. Moving to the upper elevation, 2 Orchard Terrace is home to three well-proportioned bedrooms as well as a four piece family bathroom.

WWW.CULLENKILSHAW.COM

Glenview, 2 Orchard Terrace, Hawick, TD9 9LX

Illustration for identification purposes only, measurements are approximate, not to scale, floorplansUsketch.com @ (ID1110005)

WWW.CULLENKILSHAW.COM