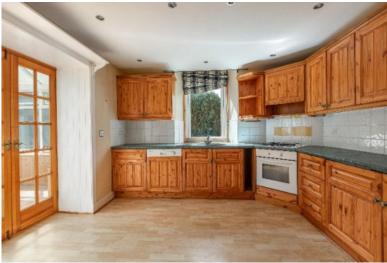

## Description:

Constructed 130 years ago, the two storey home is adorned with wonderfully ornate period features throughout and would be the ideal purchase for those looking to sympathetically renovate their forever home. Internally comprising an entrance hallway, lounge with bay window, second lounge / dining room, breakfasting kitchen, conservatory and utility room on the ground elevation, Glenview truly enjoys a wealth of living accommodation. Moving to the upper elevation, 2 Orchard Terrace is home to three well-proportioned bedrooms as well as a four piece family bathroom.