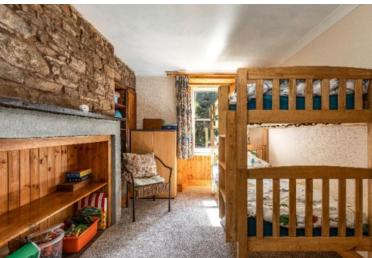

# **Description:**

Boasting a versatile and well-executed floor plan, Yethead comprises an entrance hallway, dining kitchen and single bedroom/study on the ground elevation, with the impressive lounge and generously proportioned conservatory being located on the half landing towards the rear of the home. The sleeping accommodation is situated on the second floor, comprising two double bedrooms, one of which benefits from an en-suite shower room, and the family bathroom with separate bath and shower cubicle.