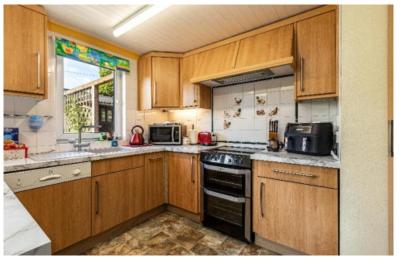

# **Description:**

Boasting a versatile and well-executed floor plan, Yethead comprises an entrance hallway, dining kitchen and single bedroom/study on the ground elevation, with the impressive lounge and generously proportioned conservatory being located on the half landing towards the rear of the home. The sleeping accommodation is situated on the second floor, comprising two double bedrooms, one of which benefits from an en-suite shower room, and the family bathroom with separate bath and shower cubicle.