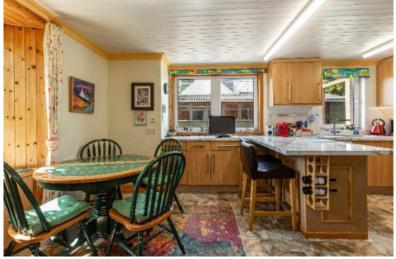

# **Description:**

Boasting a versatile and well-executed floor plan, Yethead comprises an entrance hallway, dining kitchen and single bedroom/study on the ground elevation, with the impressive lounge and generously proportioned conservatory being located on the half landing towards the rear of the home. The sleeping accommodation is situated on the second floor, comprising two double bedrooms, one of which benefits from an en-suite shower room, and the family bathroom with separate bath and shower cubicle.