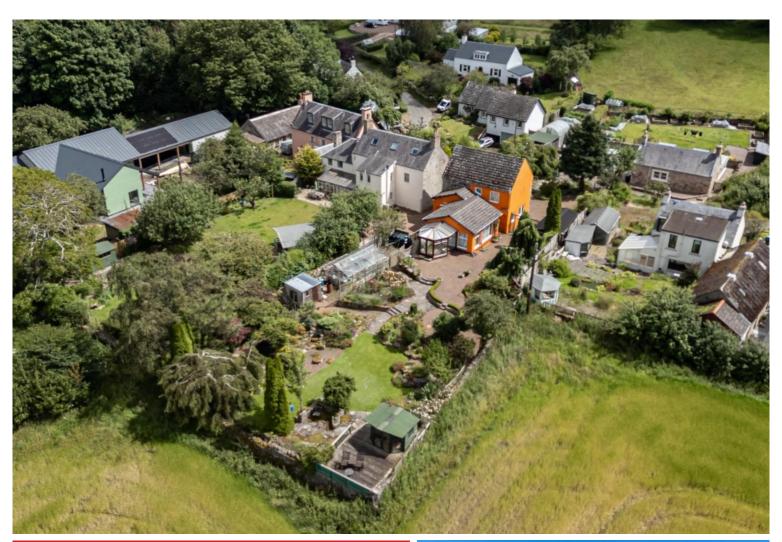

Externally, Yethead offers extensive garden grounds that encircle the home, laid with a mix of soft and hard landscaping in addition to a small pond and numerous outbuildings, the grounds benefit from a particularly private aspect and breath-taking elevated views over Fatlips Castle, the Minto Hills, and the Eildon's. Further benefits include the detached single garage, multi car driveway and the overall tranquil atmosphere of the hamlet of Lanton.

# Location:

Lanton is located approximately two miles from Jedburgh. Straddled by the A68, Jedburgh enjoys easy access to many of the principal towns and employers of the region and is readily accessible to major road links both north and south bound. The town of Jedburgh itself, which has the Jed Water running through it, provides many attractions including Jedburgh Abbey, Jedburgh Castle and Jedburgh Castle Jail to name a few. It has a good range of shops and amenities, a selection of leisure facilities and both primary and secondary schooling and is surrounded by the typical scenic countryside for which the Borders Region is renowned.