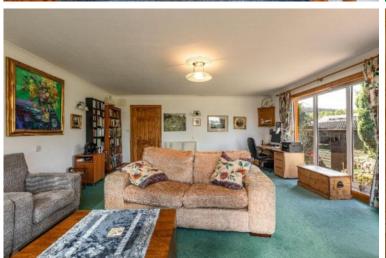

# **Description:**

Boasting a versatile and well-executed floor plan, Yethead comprises an entrance hallway, dining kitchen and single bedroom/study on the ground elevation, with the impressive lounge and generously proportioned conservatory being located on the half landing towards the rear of the home. The sleeping accommodation is situated on the second floor, comprising two double bedrooms, one of which benefits from an en-suite shower room, and the family bathroom with separate bath and shower cubicle.