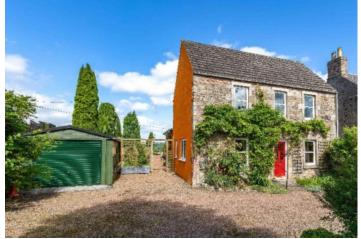

# **Description:**

Boasting a versatile and well-executed floor plan, Yethead comprises an entrance hallway, dining kitchen and single bedroom/study on the ground elevation, with the impressive lounge and generously proportioned conservatory being located on the half landing towards the rear of the home. The sleeping accommodation is situated on the second floor, comprising two double bedrooms, one of which benefits from an en-suite shower room, and the family bathroom with separate bath and shower cubicle.

Externally, Yethead offers extensive garden grounds that encircle the home, laid with a mix of soft and hard landscaping in addition to a small pond and numerous outbuildings, the grounds benefit from a particularly private aspect and breath-taking elevated views over Fatlips Castle, the Minto Hills, and the Eildon's. Further benefits include the detached single garage, multi car driveway and the overall tranquil atmosphere of the hamlet of Lanton.