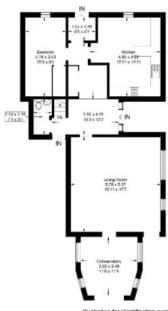

# **Description:**

Boasting a versatile and well-executed floor plan, Yethead comprises an entrance hallway, dining kitchen and single bedroom/study on the ground elevation, with the impressive lounge and generously proportioned conservatory being located on the half landing towards the rear of the home. The sleeping accommodation is situated on the second floor, comprising two double bedrooms, one of which benefits from an en-suite shower room, and the family bathroom with separate bath and shower cubicle.

## Yethead, Lanton, Jedburgh, TD8 6SU

Approximate Gross Internal Area = 140.1 sq m / 1508 sq ft

for identification purposes only, measurements are approximate not to scale, floorplansUsketch.com © (ID1101536)