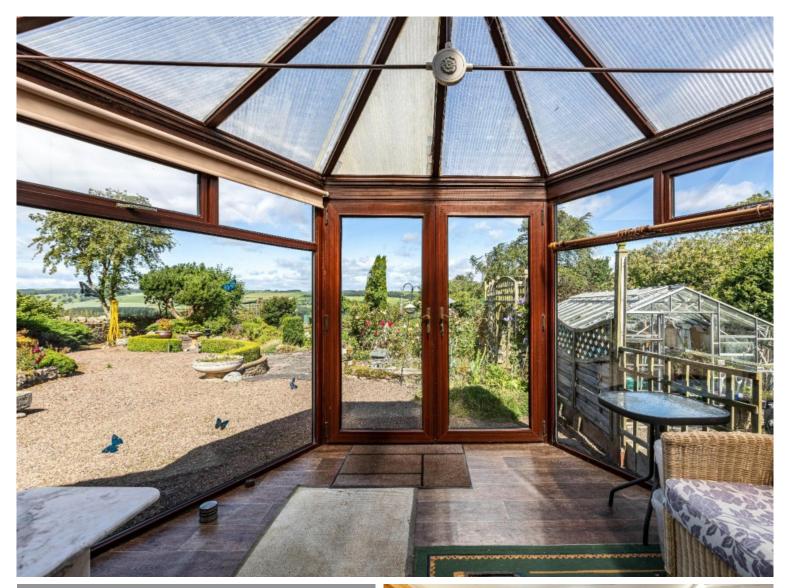

# **Description:**

Boasting a versatile and well-executed floor plan, Yethead comprises an entrance hallway, dining kitchen and single bedroom/study on the ground elevation, with the impressive lounge and generously proportioned conservatory being located on the half landing towards the rear of the home. The sleeping accommodation is situated on the second floor, comprising two double bedrooms, one of which benefits from an en-suite shower room, and the family bathroom with separate bath and shower cubicle.

Externally, Yethead offers extensive garden grounds that encircle the home, laid with a mix of soft and hard landscaping in addition to a small pond and numerous outbuildings, the grounds benefit from a particularly private aspect and breath-taking elevated views over Fatlips Castle, the Minto Hills, and the Eildon's. Further benefits include the detached single garage, multi car driveway and the overall tranquil atmosphere of the hamlet of Lanton.