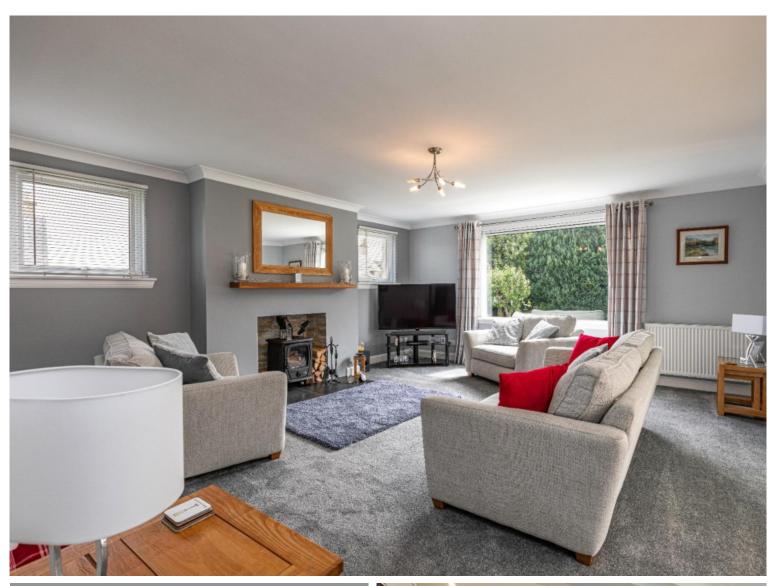

## **Description:**

Comprising an entrance hallway, lounge with adjoining conservatory, open plan kitchen, dining room and snug, family bathroom, principal bedroom with en-suite shower room, two further double bedrooms and a gardeners toilet, this property offers fully comprehensive family accommodation. In addition to the internal living space, The Croft enjoys an abundance of internal and external storage facilities, as well as a very well-proportioned double garage to the side. Externally, the dwelling is encircled within beautifully maintained garden grounds that are mostly laid to lawn and patio and bounded by mature trees, shrubs and fencing whilst also benefiting from an abundance of off-street parking within the tarmac driveway.