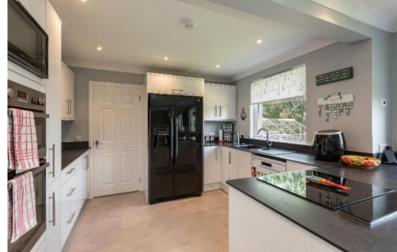

## **Description:**

Comprising an entrance hallway, lounge with adjoining conservatory, open plan kitchen, dining room and snug, family bathroom, principal bedroom with en-suite shower room, two further double bedrooms and a gardeners toilet, this property offers fully comprehensive family accommodation. In addition to the internal living space, The Croft enjoys an abundance of internal and external storage facilities, as well as a very well-proportioned double garage to the side. Externally, the dwelling is encircled within beautifully maintained garden grounds that are mostly laid to lawn and patio and bounded by mature trees, shrubs and fencing whilst also benefiting from an abundance of off-street parking within the tarmac driveway.