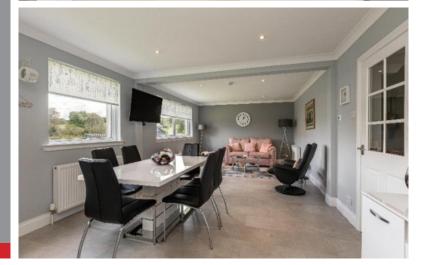

## **Description:**

Comprising an entrance hallway, lounge with adjoining conservatory, open plan kitchen, dining room and snug, family bathroom, principal bedroom with en-suite shower room, two further double bedrooms and a gardeners toilet, this property offers fully comprehensive family accommodation. In addition to the internal living space, The Croft enjoys an abundance of internal and external storage facilities, as well as a very well-proportioned double garage to the side. Externally, the dwelling is encircled within beautifully maintained garden grounds that are mostly laid to lawn and patio and bounded by mature trees, shrubs and fencing whilst also benefiting from an abundance of off-street parking within the tarmac driveway.