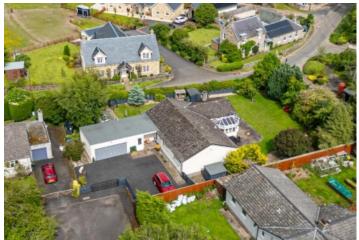

#### Location:

Lanton is located approximately two miles from Jedburgh. Straddled by the A68, Jedburgh enjoys easy access to many of the principal towns and employers of the region and is readily accessible to major road links both north and south bound. The town of Jedburgh itself, which has the Jed Water running through it, provides many attractions including Jedburgh Abbey, Jedburgh Castle and Jedburgh Castle Jail to name a few. It has a good range of shops and amenities, a selection of leisure facilities and both primary and secondary schooling and is surrounded by the typical scenic countryside for which the Borders Region is renowned.

## **Description:**

Comprising an entrance hallway, lounge with adjoining conservatory, open plan kitchen, dining room and snug, family bathroom, principal bedroom with en-suite shower room, two further double bedrooms and a gardeners toilet, this property offers fully comprehensive family accommodation. In addition to the internal living space, The Croft enjoys an abundance of internal and external storage facilities, as well as a very well-proportioned double garage to the side. Externally, the dwelling is encircled within beautifully maintained garden grounds that are mostly laid to lawn and patio and bounded by mature trees, shrubs and fencing whilst also benefiting from an abundance of off-street parking within the tarmac driveway.