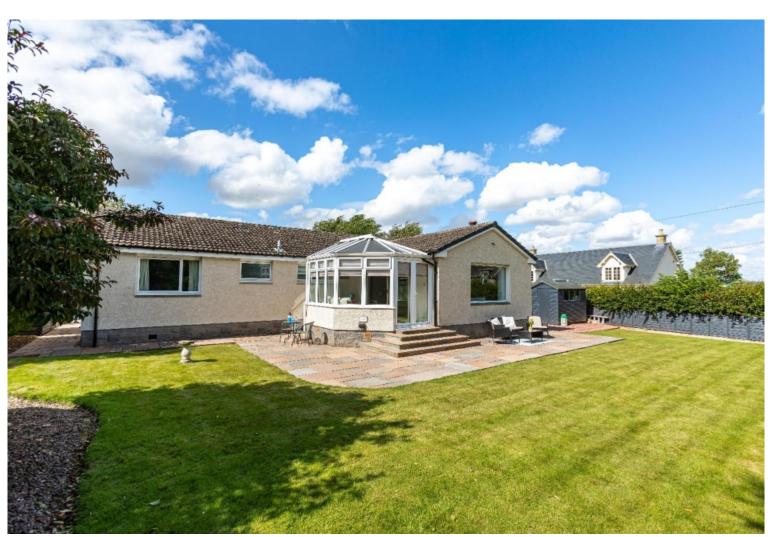

WWW.CULLENKILSHAW.COM

The Croft, Lanton, Jedburgh, TD8 6SU

Those seeking a truly turnkey, inviting home need look no further than The Croft, Lanton. Constructed approximately 50 years ago, and extending to a generous 167 sqm, the three bedroom detached bungalow offers an incredible opportunity to the new buyer. Having undergone extensive renovation and reconfiguration in recent years, the home is adorned with modern fixtures and fitting throughout and would be ideally suited to those looking for their forever home or those in need of a property that can support a working from home lifestyle. Situated within a sizeable plot, viewings are considered essential to fully appreciate the unique space on offer at The Croft.

## **Description:**

Comprising an entrance hallway, lounge with adjoining conservatory, open plan kitchen, dining room and snug, family bathroom, principal bedroom with en-suite shower room, two further double bedrooms and a gardeners toilet, this property offers fully comprehensive family accommodation. In addition to the internal living space, The Croft enjoys an abundance of internal and external storage facilities, as well as a very well-proportioned double garage to the side. Externally, the dwelling is encircled within beautifully maintained garden grounds that are mostly laid to lawn and patio and bounded by mature trees, shrubs and fencing whilst also benefiting from an abundance of off-street parking within the tarmac driveway.