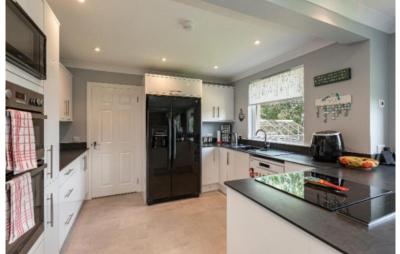

## **Description:**

Comprising an entrance hallway, lounge with adjoining conservatory, open plan kitchen, dining room and snug, family bathroom, principal bedroom with en-suite shower room, two further double bedrooms and a gardeners toilet, this property offers fully comprehensive family accommodation. In addition to the internal living space, The Croft enjoys an abundance of internal and external storage facilities, as well as a very well-proportioned double garage to the side. Externally, the dwelling is encircled within beautifully maintained garden grounds that are mostly laid to lawn and patio and bounded by mature trees, shrubs and fencing whilst also benefiting from an abundance of off-street parking within the tarmac driveway.

#### Fixtures and Fittings:

The sale shall include all carpets and floorcoverings, kitchen fittings, bathroom fittings, and light fittings.