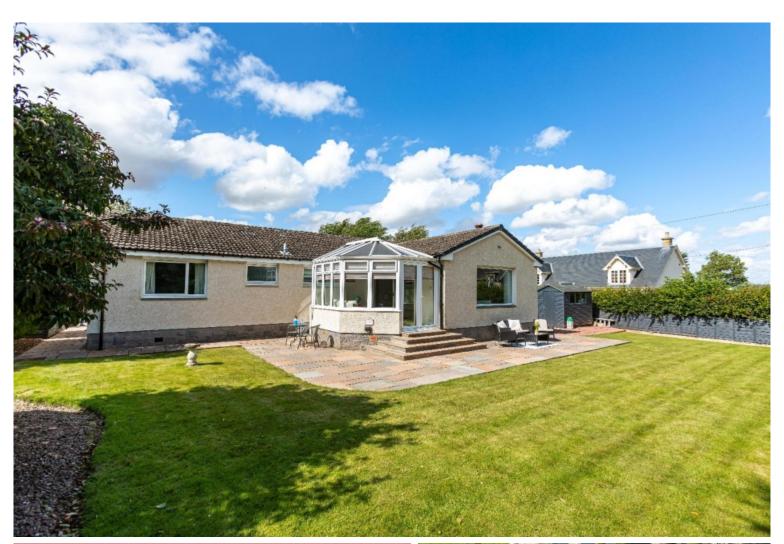

WWW.CULLENKILSHAW.COM

The Croft, Lanton, Jedburgh, TD8 6SU

OIRO £395,000

Those seeking a truly turnkey, inviting home need look no further than The Croft, Lanton. Constructed approximately 50 years ago, and extending to a generous 167 sqm, the three bedroom detached bungalow offers an incredible opportunity to the new buyer. Having undergone extensive renovation and reconfiguration in recent years, the home is adorned with modern fixtures and fitting throughout and would be ideally suited to those looking for their forever home or those in need of a property that can support a working from home lifestyle. Situated within a sizeable plot, viewings are considered essential to fully appreciate the unique space on offer at The Croft.

## **Description:**

Comprising an entrance hallway, lounge with adjoining conservatory, open plan kitchen, dining room and snug, family bathroom, principal bedroom with en-suite shower room, two further double bedrooms and a gardeners toilet, this property offers fully comprehensive family accommodation. In addition to the internal living space, The Croft enjoys an abundance of internal and external storage facilities, as well as a very well-proportioned double garage to the side. Externally, the dwelling is encircled within beautifully maintained garden grounds that are mostly laid to lawn and patio and bounded by mature trees, shrubs and fencing whilst also benefiting from an abundance of off-street parking within the tarmac driveway.