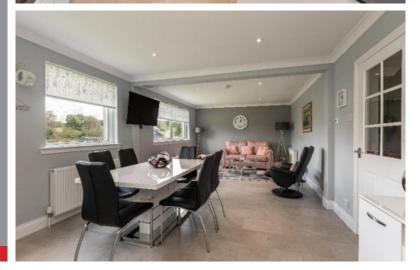

## **Description:**

Comprising an entrance hallway, lounge with adjoining conservatory, open plan kitchen, dining room and snug, family bathroom, principal bedroom with en-suite shower room, two further double bedrooms and a gardeners toilet, this property offers fully comprehensive family accommodation. In addition to the internal living space, The Croft enjoys an abundance of internal and external storage facilities, as well as a very well-proportioned double garage to the side. Externally, the dwelling is encircled within beautifully maintained garden grounds that are mostly laid to lawn and patio and bounded by mature trees, shrubs and fencing whilst also benefiting from an abundance of off-street parking within the tarmac driveway.