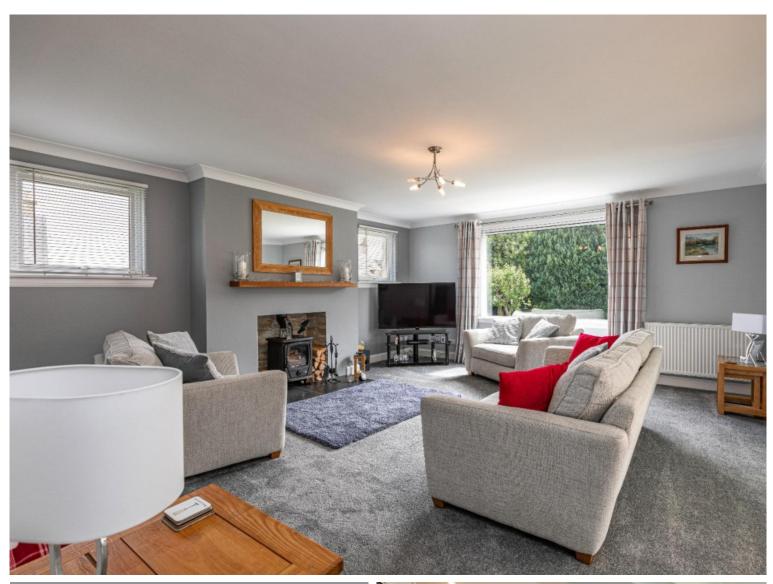

## **Description:**

Comprising an entrance hallway, lounge with adjoining conservatory, open plan kitchen, dining room and snug, family bathroom, principal bedroom with en-suite shower room, two further double bedrooms and a gardeners toilet, this property offers fully comprehensive family accommodation. In addition to the internal living space, The Croft enjoys an abundance of internal and external storage facilities, as well as a very well-proportioned double garage to the side. Externally, the dwelling is encircled within beautifully maintained garden grounds that are mostly laid to lawn and patio and bounded by mature trees, shrubs and fencing whilst also benefiting from an abundance of off-street parking within the tarmac driveway.