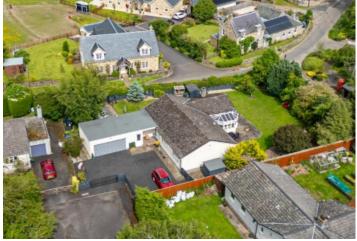

#### Location:

Lanton is located approximately two miles from Jedburgh. Straddled by the A68, Jedburgh enjoys easy access to many of the principal towns and employers of the region and is readily accessible to major road links both north and south bound. The town of Jedburgh itself, which has the Jed Water running through it, provides many attractions including Jedburgh Abbey, Jedburgh Castle and Jedburgh Castle Jail to name a few. It has a good range of shops and amenities, a selection of leisure facilities and both primary and secondary schooling and is surrounded by the typical scenic countryside for which the Borders Region is renowned.

## **Description:**

Comprising an entrance hallway, lounge with adjoining conservatory, open plan kitchen, dining room and snug, family bathroom, principal bedroom with en-suite shower room, two further double bedrooms and a gardeners toilet, this property offers fully comprehensive family accommodation. In addition to the internal living space, The Croft enjoys an abundance of internal and external storage facilities, as well as a very well-proportioned double garage to the side. Externally, the dwelling is encircled within beautifully maintained garden grounds that are mostly laid to lawn and patio and bounded by mature trees, shrubs and fencing whilst also benefiting from an abundance of off-street parking within the tarmac driveway.