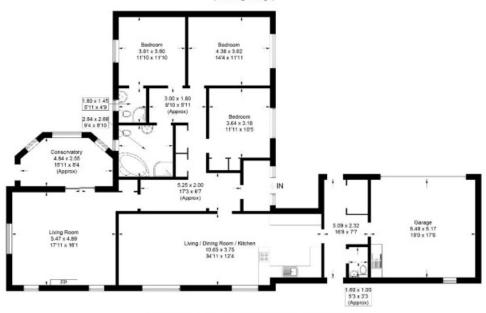

## **Description:**

Comprising an entrance hallway, lounge with adjoining conservatory, open plan kitchen, dining room and snug, family bathroom, principal bedroom with en-suite shower room, two further double bedrooms and a gardeners toilet, this property offers fully comprehensive family accommodation. In addition to the internal living space, The Croft enjoys an abundance of internal and external storage facilities, as well as a very well-proportioned double garage to the side. Externally, the dwelling is encircled within beautifully maintained garden grounds that are mostly laid to lawn and patio and bounded by mature trees, shrubs and fencing whilst also benefiting from an abundance of off-street parking within the tarmac driveway.

### The Croft, Lanton, Jedburgh, TD8 6SU

Approximate Gross Internal Area = 203.0 sq m / 2185 sq ft (Including Garage)

Illustration for identification purposes only, measurements are appr not to scale, floorplansUsketch.com ⊕ (ID1096032)