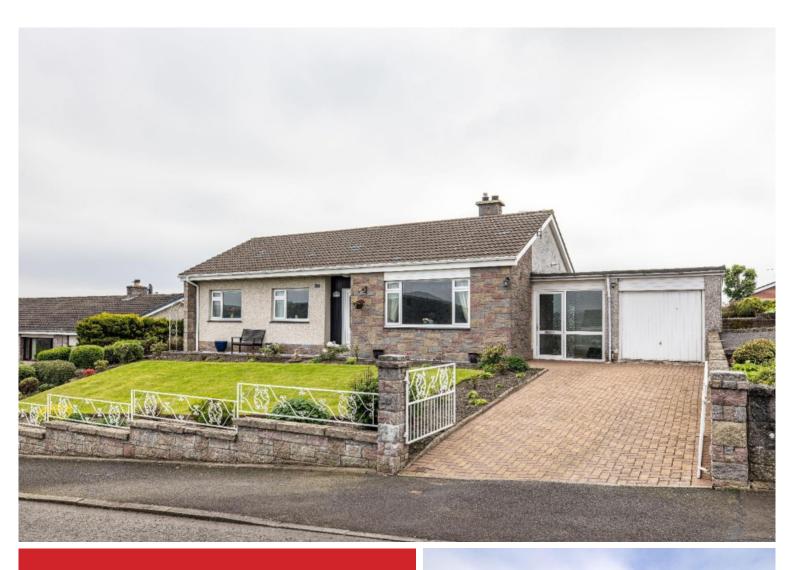

# Offers Over £290,000

Arranged over a spacious 100sqm, Janall, 28 Crumhaughhill Road is a most impressive addition to the sales market. Residing within a rarely available, established residential area, the detached three-bedroom bungalow offers fantastic scope for the family and is set within wonderfully maintained, surrounding garden grounds. Constructed circa 1972, Janall is presented in turnkey condition and benefits from an abundance of modern fixtures and fittings throughout whilst retaining an array of traditional features. Viewings are considered essential to fully appreciate.

#### **Description:**

Internally comprising an entrance hallway, lounge with elevated views over the town and surrounding countryside, dining kitchen, conservatory, family bathroom with separate bath and shower cubicle as well as three well-proportioned bedrooms, this truly is an exciting opportunity for any buyer. Externally, Janall enjoys wonderful surrounding gardens grounds that have been landscaped to a very high standard, comprising a mix of soft and hard landscaping and offering a south-eastern aspect to the rear as well as a greenhouse and timber shed. In addition, the property is graced with a high level of storage facilities throughout as well as two external stores accessed from the side hallway and a semidetached single garage offering the buyer fantastic offstreet parking alongside that within the driveway.