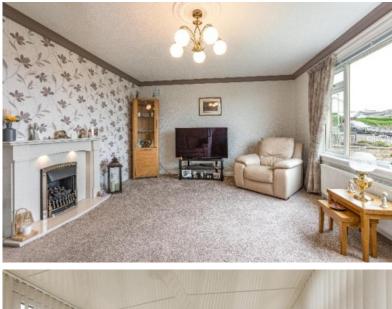

#### **Description:**

Internally comprising an entrance hallway, lounge with elevated views over the town and surrounding countryside, dining kitchen, conservatory, family bathroom with separate bath and shower cubicle as well as three well-proportioned bedrooms, this truly is an exciting opportunity for any buyer. Externally, Janall enjoys wonderful surrounding gardens grounds that have been landscaped to a very high standard, comprising a mix of soft and hard landscaping and offering a south-eastern aspect to the rear as well as a greenhouse and timber shed. In addition, the property is graced with a high level of storage facilities throughout as well as two external stores accessed from the side hallway and a semidetached single garage offering the buyer fantastic offstreet parking alongside that within the driveway.

#### **Fixtures and Fittings:**

The sale shall include all carpets and floorcoverings, kitchen fittings, bathroom fittings, light fittings, fitted blinds and the curtains in both the kitchen and lounge. It should be noted that all furniture within the principal bedroom and conservatory would be available upon separate negotiation.