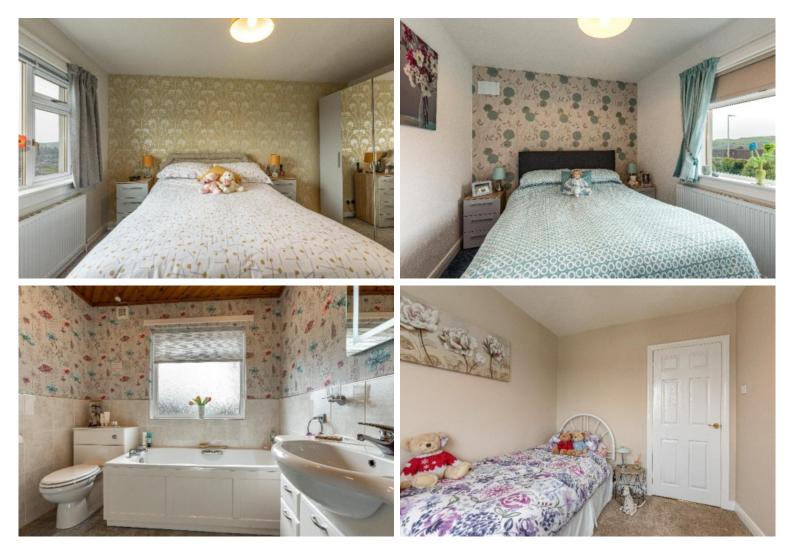

#### **Description:**

Internally comprising an entrance hallway, lounge with elevated views over the town and surrounding countryside, dining kitchen, conservatory, family bathroom with separate bath and shower cubicle as well as three well-proportioned bedrooms, this truly is an exciting opportunity for any buyer. Externally, Janall enjoys wonderful surrounding gardens grounds that have been landscaped to a very high standard, comprising a mix of soft and hard landscaping and offering a south-eastern aspect to the rear as well as a greenhouse and timber shed. In addition, the property is graced with a high level of storage facilities throughout as well as two external stores accessed from the side hallway and a semidetached single garage offering the buyer fantastic offstreet parking alongside that within the driveway.

#### **Fixtures and Fittings:**

The sale shall include all carpets and floorcoverings, kitchen fittings, bathroom fittings, light fittings, fitted blinds and the curtains in both the kitchen and lounge. It should be noted that all furniture within the principal bedroom and conservatory would be available upon separate negotiation.