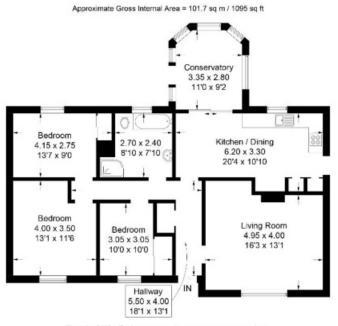

# Offers Over £290,000

Arranged over a spacious 100sqm, Janall, 28 Crumhaughhill Road is a most impressive addition to the sales market. Residing within a rarely available, established residential area, the detached three-bedroom bungalow offers fantastic scope for the family and is set within wonderfully maintained, surrounding garden grounds. Constructed circa 1972, Janall is presented in turnkey condition and benefits from an abundance of modern fixtures and fittings throughout whilst retaining an array of traditional features. Viewings are considered essential to fully appreciate.

#### **Description:**

Internally comprising an entrance hallway, lounge with elevated views over the town and surrounding countryside, dining kitchen, conservatory, family bathroom with separate bath and shower cubicle as well as three well-proportioned bedrooms, this truly is an exciting opportunity for any buyer. Externally, Janall enjoys wonderful surrounding gardens grounds that have been landscaped to a very high standard, comprising a mix of soft and hard landscaping and offering a south-eastern aspect to the rear as well as a greenhouse and timber shed. In addition, the property is graced with a high level of storage facilities throughout as well as two external stores accessed from the side hallway and a semidetached single garage offering the buyer fantastic offstreet parking alongside that within the driveway.

WWW.CULLENKILSHAW.COM

Janall, 28 Crumhaughhill Road, Hawick, TD9 0BX

Illustration for identification purposes only, measurements are approximate, not to scale. RoorplaneUsketch.com @ (ID1083886)

WWW.CULLENKILSHAW.COM