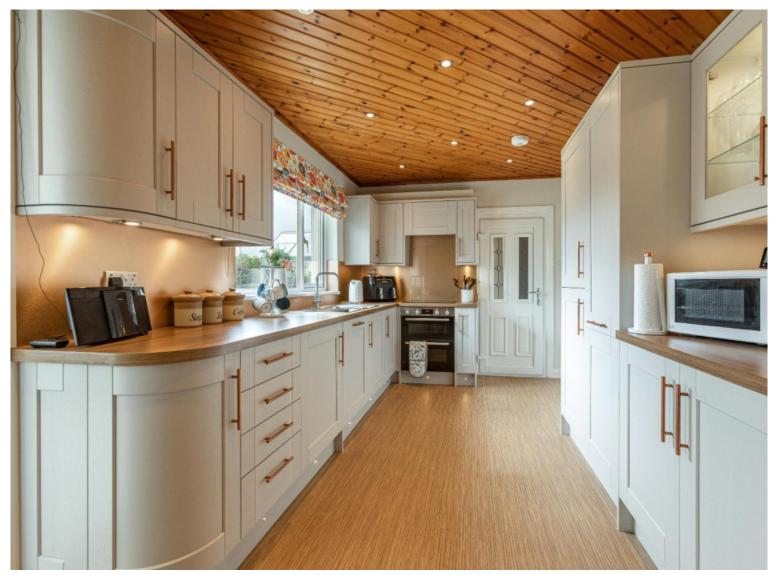

#### **Description:**

Internally comprising an entrance hallway, lounge with elevated views over the town and surrounding countryside, dining kitchen, conservatory, family bathroom with separate bath and shower cubicle as well as three well-proportioned bedrooms, this truly is an exciting opportunity for any buyer. Externally, Janall enjoys wonderful surrounding gardens grounds that have been landscaped to a very high standard, comprising a mix of soft and hard landscaping and offering a south-eastern aspect to the rear as well as a greenhouse and timber shed. In addition, the property is graced with a high level of storage facilities throughout as well as two external stores accessed from the side hallway and a semidetached single garage offering the buyer fantastic offstreet parking alongside that within the driveway.

#### **Fixtures and Fittings:**

The sale shall include all carpets and floorcoverings, kitchen fittings, bathroom fittings, light fittings, fitted blinds and the curtains in both the kitchen and lounge. It should be noted that all furniture within the principal bedroom and conservatory would be available upon separate negotiation.