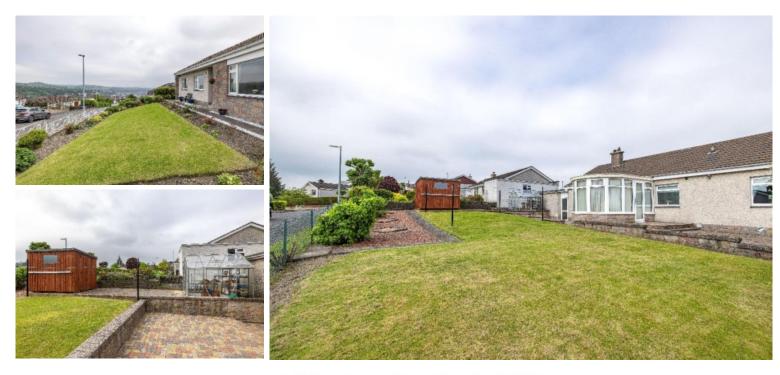

#### **Description:**

Internally comprising an entrance hallway, lounge with elevated views over the town and surrounding countryside, dining kitchen, conservatory, family bathroom with separate bath and shower cubicle as well as three well-proportioned bedrooms, this truly is an exciting opportunity for any buyer. Externally, Janall enjoys wonderful surrounding gardens grounds that have been landscaped to a very high standard, comprising a mix of soft and hard landscaping and offering a south-eastern aspect to the rear as well as a greenhouse and timber shed. In addition, the property is graced with a high level of storage facilities throughout as well as two external stores accessed from the side hallway and a semidetached single garage offering the buyer fantastic offstreet parking alongside that within the driveway.