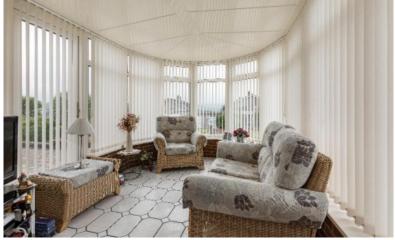

#### **Description:**

Internally comprising an entrance hallway, lounge with elevated views over the town and surrounding countryside, dining kitchen, conservatory, family bathroom with separate bath and shower cubicle as well as three well-proportioned bedrooms, this truly is an exciting opportunity for any buyer. Externally, Janall enjoys wonderful surrounding gardens grounds that have been landscaped to a very high standard, comprising a mix of soft and hard landscaping and offering a south-eastern aspect to the rear as well as a greenhouse and timber shed. In addition, the property is graced with a high level of storage facilities throughout as well as two external stores accessed from the side hallway and a semidetached single garage offering the buyer fantastic offstreet parking alongside that within the driveway.