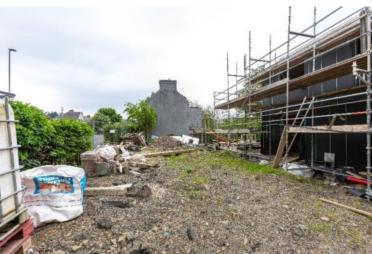

# **Description**

The early stages of construction had begun on plots 1 and 2 before building works ceased. This in turn provides the purchaser with the opportunity to add significant value and complete the builds to the agreed specification under the current plans. There would also be the opportunity for the purchaser to modify the current plans if desired, although it should be noted that all necessary planning and building consents would require to be obtained from the local authority. Plot 4 has been completed and is presently in receipt of a temporary habitation certificate from the local authority. Upon receipt of a full habitation certificate, this particular plot provides the developer with a prospective quick return on investment. Ground is yet to be broken on plot 5 which occupies the most north-easterly position within the development. Full planning permission is already in place for a four bedroom detached bungalow extending to an approximate 146m2 internally.