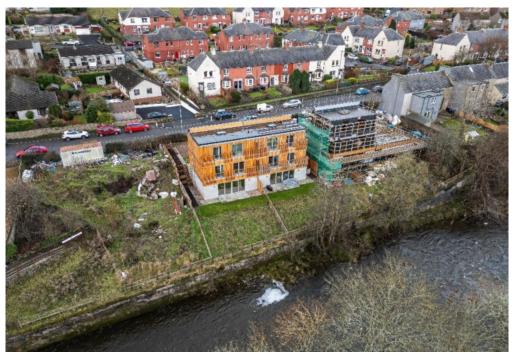

# **Description**

The early stages of construction had begun on plots 1 and 2 before building works ceased. This in turn provides the purchaser with the opportunity to add significant value and complete the builds to the agreed specification under the current plans. There would also be the opportunity for the purchaser to modify the current plans if desired, although it should be noted that all necessary planning and building consents would require to be obtained from the local authority. Plot 4 has been completed and is presently in receipt of a temporary habitation certificate from the local authority. Upon receipt of a full habitation certificate, this particular plot provides the developer with a prospective quick return on investment. Ground is yet to be broken on plot 5 which occupies the most north-easterly position within the development. Full planning permission is already in place for a four bedroom detached bungalow extending to an approximate 146m2 internally.

WWW.CULLENKILSHAW.COM

Plots 1-4

Plot 5

CULLEN KILSHAW SOLICITORS & ESTATE AGENTS

WWW.CULLENKILSHAW.COM

Interested in this property?

Gala • Hawick • Jedburgh • Kelso • Melrose • Peebles • Selkirk

Opening Hours: