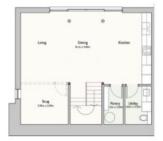

# **Description**

The early stages of construction had begun on plots 1 and 2 before building works ceased. This in turn provides the purchaser with the opportunity to add significant value and complete the builds to the agreed specification under the current plans. There would also be the opportunity for the purchaser to modify the current plans if desired, although it should be noted that all necessary planning and building consents would require to be obtained from the local authority. Plot 4 has been completed and is presently in receipt of a temporary habitation certificate from the local authority. Upon receipt of a full habitation certificate, this particular plot provides the developer with a prospective quick return on investment. Ground is yet to be broken on plot 5 which occupies the most north-easterly position within the development. Full planning permission is already in place for a four bedroom detached bungalow extending to an approximate 146m2 internally.