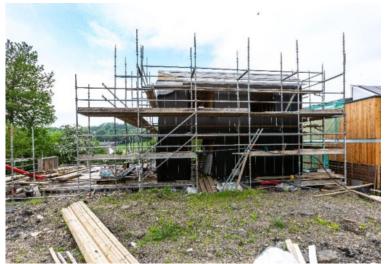

# **Description**

The early stages of construction had begun on plots 1 and 2 before building works ceased. This in turn provides the purchaser with the opportunity to add significant value and complete the builds to the agreed specification under the current plans. There would also be the opportunity for the purchaser to modify the current plans if desired, although it should be noted that all necessary planning and building consents would require to be obtained from the local authority. Plot 4 has been completed and is presently in receipt of a temporary habitation certificate from the local authority. Upon receipt of a full habitation certificate, this particular plot provides the developer with a prospective quick return on investment. Ground is yet to be broken on plot 5 which occupies the most north-easterly position within the development. Full planning permission is already in place for a four bedroom detached bungalow extending to an approximate 146m2 internally.