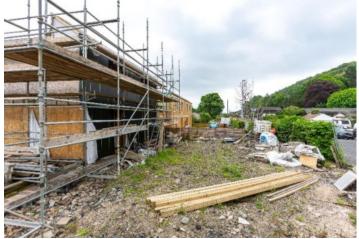

# **Description**

The early stages of construction had begun on plots 1 and 2 before building works ceased. This in turn provides the purchaser with the opportunity to add significant value and complete the builds to the agreed specification under the current plans. There would also be the opportunity for the purchaser to modify the current plans if desired, although it should be noted that all necessary planning and building consents would require to be obtained from the local authority. Plot 4 has been completed and is presently in receipt of a temporary habitation certificate from the local authority. Upon receipt of a full habitation certificate, this particular plot provides the developer with a prospective quick return on investment. Ground is yet to be broken on plot 5 which occupies the most north-easterly position within the development. Full planning permission is already in place for a four bedroom detached bungalow extending to an approximate 146m2 internally.