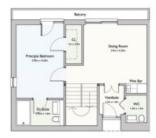

# **Description**

The early stages of construction had begun on plots 1 and 2 before building works ceased. This in turn provides the purchaser with the opportunity to add significant value and complete the builds to the agreed specification under the current plans. There would also be the opportunity for the purchaser to modify the current plans if desired, although it should be noted that all necessary planning and building consents would require to be obtained from the local authority. Plot 4 has been completed and is presently in receipt of a temporary habitation certificate from the local authority. Upon receipt of a full habitation certificate, this particular plot provides the developer with a prospective quick return on investment. Ground is yet to be broken on plot 5 which occupies the most north-easterly position within the development. Full planning permission is already in place for a four bedroom detached bungalow extending to an approximate 146m2 internally.