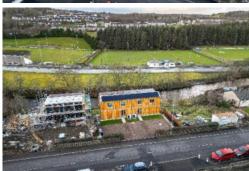

# **Description**

The early stages of construction had begun on plots 1 and 2 before building works ceased. This in turn provides the purchaser with the opportunity to add significant value and complete the builds to the agreed specification under the current plans. There would also be the opportunity for the purchaser to modify the current plans if desired, although it should be noted that all necessary planning and building consents would require to be obtained from the local authority. Plot 4 has been completed and is presently in receipt of a temporary habitation certificate from the local authority. Upon receipt of a full habitation certificate, this particular plot provides the developer with a prospective quick return on investment. Ground is yet to be broken on plot 5 which occupies the most north-easterly position within the development. Full planning permission is already in place for a four bedroom detached bungalow extending to an approximate 146m2 internally.