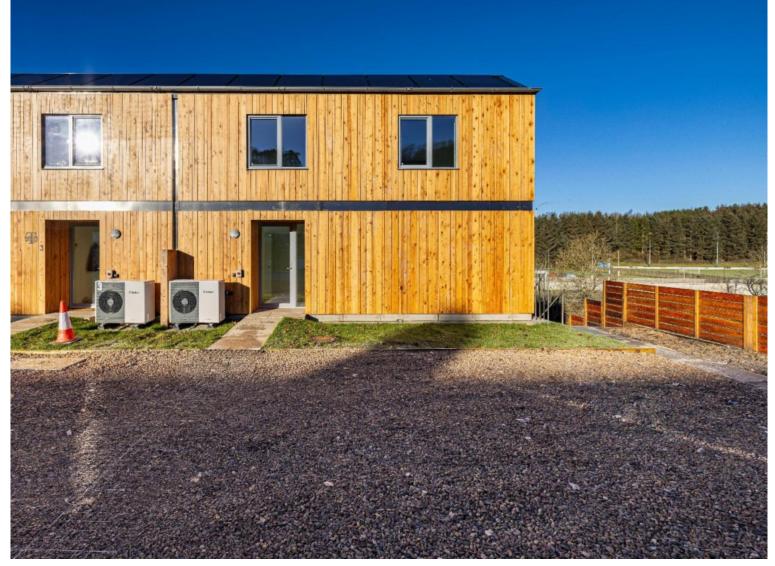

# **Description**

The early stages of construction had begun on plots 1 and 2 before building works ceased. This in turn provides the purchaser with the opportunity to add significant value and complete the builds to the agreed specification under the current plans. There would also be the opportunity for the purchaser to modify the current plans if desired, although it should be noted that all necessary planning and building consents would require to be obtained from the local authority. Plot 4 has been completed and is presently in receipt of a temporary habitation certificate from the local authority. Upon receipt of a full habitation certificate, this particular plot provides the developer with a prospective quick return on investment. Ground is yet to be broken on plot 5 which occupies the most north-easterly position within the development. Full planning permission is already in place for a four bedroom detached bungalow extending to an approximate 146m2 internally.