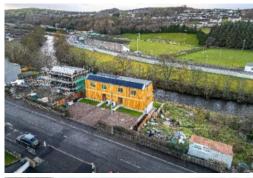

# **Description**

The early stages of construction had begun on plots 1 and 2 before building works ceased. This in turn provides the purchaser with the opportunity to add significant value and complete the builds to the agreed specification under the current plans. There would also be the opportunity for the purchaser to modify the current plans if desired, although it should be noted that all necessary planning and building consents would require to be obtained from the local authority. Plot 4 has been completed and is presently in receipt of a temporary habitation certificate from the local authority. Upon receipt of a full habitation certificate, this particular plot provides the developer with a prospective quick return on investment. Ground is yet to be broken on plot 5 which occupies the most north-easterly position within the development. Full planning permission is already in place for a four bedroom detached bungalow extending to an approximate 146m2 internally.