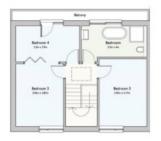

# **Description**

The early stages of construction had begun on plots 1 and 2 before building works ceased. This in turn provides the purchaser with the opportunity to add significant value and complete the builds to the agreed specification under the current plans. There would also be the opportunity for the purchaser to modify the current plans if desired, although it should be noted that all necessary planning and building consents would require to be obtained from the local authority. Plot 4 has been completed and is presently in receipt of a temporary habitation certificate from the local authority. Upon receipt of a full habitation certificate, this particular plot provides the developer with a prospective quick return on investment. Ground is yet to be broken on plot 5 which occupies the most north-easterly position within the development. Full planning permission is already in place for a four bedroom detached bungalow extending to an approximate 146m2 internally.