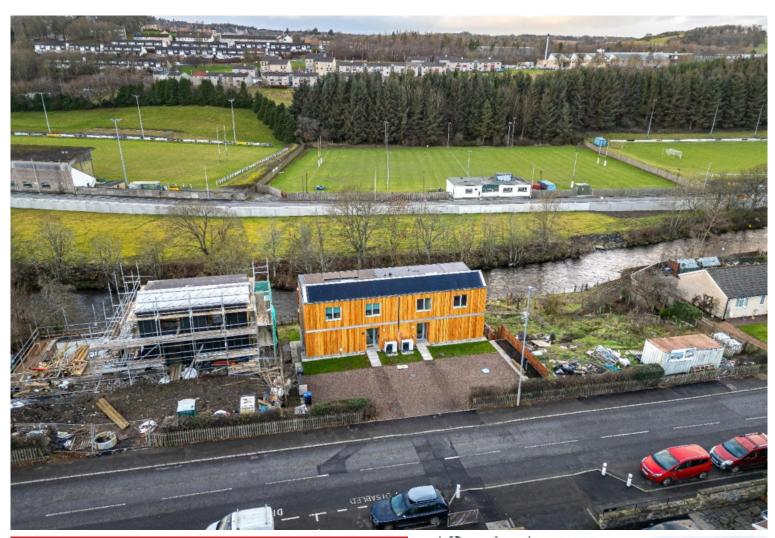

# Development Site, Plots 1, 2, 4 & 5 Thornwood Reach

Weensland Road, Hawick, TD9 9LA

Offers Over: £415,000

An exciting opportunity has presented itself for the developer to acquire a partially completed site located on the banks of the river Teviot in Hawick. There is full planning permission in place to erect four semi-detached net zero-carbon homes as well as one further detached bungalow. Further information can be obtained from the local authority under planning references 18/01671/FUL and 20/01294/FUL. Early viewing is considered essential.

# **Description**

The early stages of construction had begun on plots 1 and 2 before building works ceased. This in turn provides the purchaser with the opportunity to add significant value and complete the builds to the agreed specification under the current plans. There would also be the opportunity for the purchaser to modify the current plans if desired, although it should be noted that all necessary planning and building consents would require to be obtained from the local authority. Plot 4 has been completed and is presently in receipt of a temporary habitation certificate from the local authority. Upon receipt of a full habitation certificate, this particular plot provides the developer with a prospective quick return on investment. Ground is yet to be broken on plot 5 which occupies the most north-easterly position within the development. Full planning permission is already in place for a four bedroom detached bungalow extending to an approximate 146m2 internally.