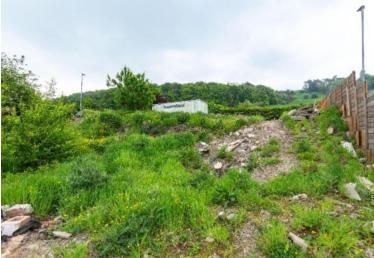

# **Description**

The early stages of construction had begun on plots 1 and 2 before building works ceased. This in turn provides the purchaser with the opportunity to add significant value and complete the builds to the agreed specification under the current plans. There would also be the opportunity for the purchaser to modify the current plans if desired, although it should be noted that all necessary planning and building consents would require to be obtained from the local authority. Plot 4 has been completed and is presently in receipt of a temporary habitation certificate from the local authority. Upon receipt of a full habitation certificate, this particular plot provides the developer with a prospective quick return on investment. Ground is yet to be broken on plot 5 which occupies the most north-easterly position within the development. Full planning permission is already in place for a four bedroom detached bungalow extending to an approximate 146m2 internally.