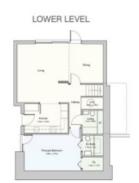

# **Description**

The early stages of construction had begun on plots 1 and 2 before building works ceased. This in turn provides the purchaser with the opportunity to add significant value and complete the builds to the agreed specification under the current plans. There would also be the opportunity for the purchaser to modify the current plans if desired, although it should be noted that all necessary planning and building consents would require to be obtained from the local authority. Plot 4 has been completed and is presently in receipt of a temporary habitation certificate from the local authority. Upon receipt of a full habitation certificate, this particular plot provides the developer with a prospective quick return on investment. Ground is yet to be broken on plot 5 which occupies the most north-easterly position within the development. Full planning permission is already in place for a four bedroom detached bungalow extending to an approximate 146m2 internally.