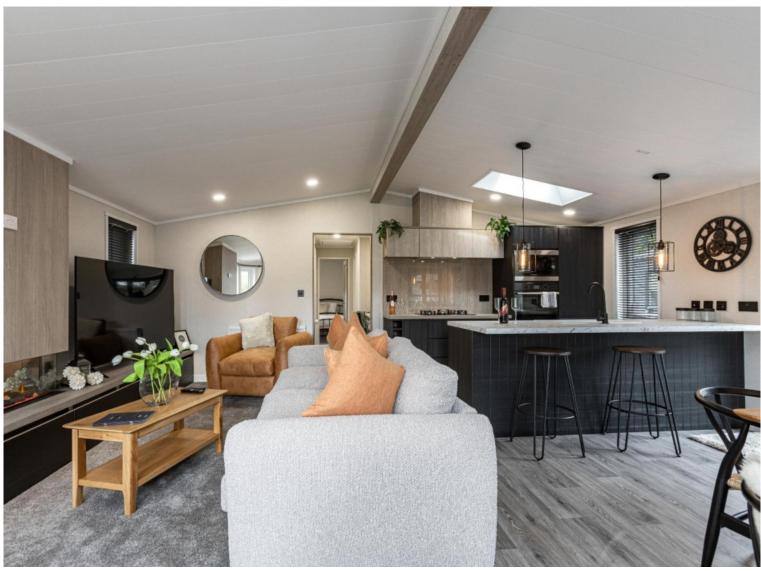

### **Description:**

Internally comprising a spacious, open-plan kitchen living and dining area that perfectly epitomises contemporary modern style, two double bedrooms (the master with ensuite), family bathroom, work station and a wealth of storage throughout, this certainly is a prime candidate for those looking for a home-from-home lodge. Externally, the Franklin enjoys a well-proportioned, private decking area to the front and side that offers a most appealing insideoutside alfresco option when entertaining. Additionally, if you like a room with a view, the clever use of windows throughout graces the impeccable lodge with uncompromising views from every angle.

### **Fixtures and Fittings:**

The Franklin is offered in fully furnished condition and sale shall include all furniture, carpets and floorcoverings, kitchen fittings inclusive of the dishwasher, oven, fridge/freezer and washer-dryer, bathroom fittings, and light fittings.