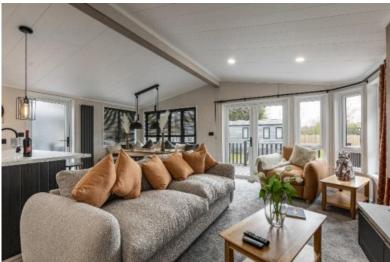

### **Description:**

Internally comprising a spacious, open-plan kitchen living and dining area that perfectly epitomises contemporary modern style, two double bedrooms (the master with ensuite), family bathroom, work station and a wealth of storage throughout, this certainly is a prime candidate for those looking for a home-from-home lodge. Externally, the Franklin enjoys a well-proportioned, private decking area to the front and side that offers a most appealing insideoutside alfresco option when entertaining. Additionally, if you like a room with a view, the clever use of windows throughout graces the impeccable lodge with uncompromising views from every angle.

### **Fixtures and Fittings:**

The Franklin is offered in fully furnished condition and sale shall include all furniture, carpets and floorcoverings, kitchen fittings inclusive of the dishwasher, oven, fridge/freezer and washer-dryer, bathroom fittings, and light fittings.