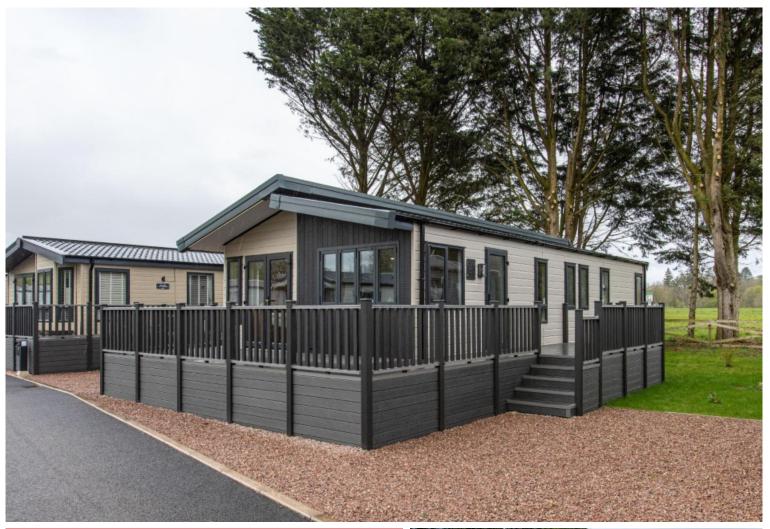

# Hawick Call 01450 372336

WWW.CULLENKILSHAW.COM

Franklin Lodge, Newbridge Country Park, Dumfries, DG2 0LF

**OIRO £169,500** 

Nestled within the renowned Newbridge Country Park, an exclusive, gated development that allows occupancy all year round, The Franklin is a highly attractive, brand new, two-bedroom lodge only one mile from Dumfries Town. Residing on a most idyllic plot within the leisure park, The Franklin has been inspired by the sunset tones of Morocco as well as earthy, natural textures. Viewings are considered essential to fully appreciate.

### **Description:**

Internally comprising a spacious, open-plan kitchen living and dining area that perfectly epitomises contemporary modern style, two double bedrooms (the master with ensuite), family bathroom, work station and a wealth of storage throughout, this certainly is a prime candidate for those looking for a home-from-home lodge. Externally, the Franklin enjoys a well-proportioned, private decking area to the front and side that offers a most appealing insideoutside alfresco option when entertaining. Additionally, if you like a room with a view, the clever use of windows throughout graces the impeccable lodge with uncompromising views from every angle.