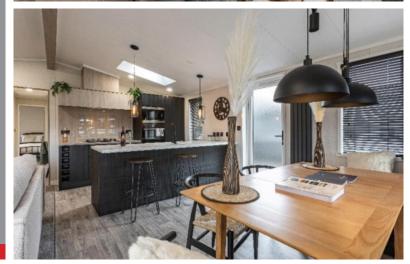

### **Description:**

Internally comprising a spacious, open-plan kitchen living and dining area that perfectly epitomises contemporary modern style, two double bedrooms (the master with ensuite), family bathroom, work station and a wealth of storage throughout, this certainly is a prime candidate for those looking for a home-from-home lodge. Externally, the Franklin enjoys a well-proportioned, private decking area to the front and side that offers a most appealing insideoutside alfresco option when entertaining. Additionally, if you like a room with a view, the clever use of windows throughout graces the impeccable lodge with uncompromising views from every angle.

### **Fixtures and Fittings:**

The Franklin is offered in fully furnished condition and sale shall include all furniture, carpets and floorcoverings, kitchen fittings inclusive of the dishwasher, oven, fridge/freezer and washer-dryer, bathroom fittings, and light fittings.