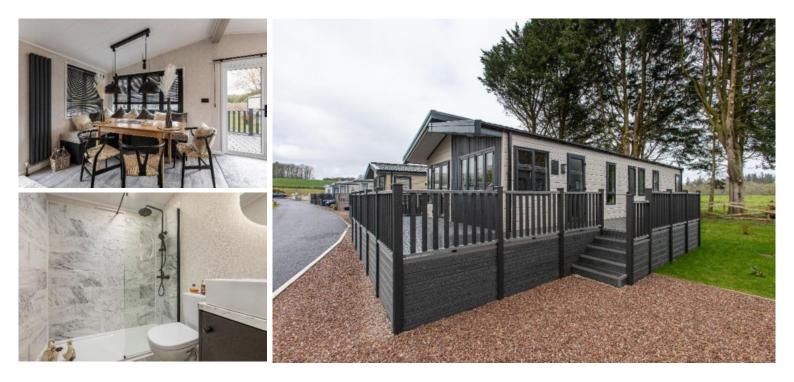

### **Description:**

Internally comprising a spacious, open-plan kitchen living and dining area that perfectly epitomises contemporary modern style, two double bedrooms (the master with ensuite), family bathroom, work station and a wealth of storage throughout, this certainly is a prime candidate for those looking for a home-from-home lodge. Externally, the Franklin enjoys a well-proportioned, private decking area to the front and side that offers a most appealing insideoutside alfresco option when entertaining. Additionally, if you like a room with a view, the clever use of windows throughout graces the impeccable lodge with uncompromising views from every angle.

### **Fixtures and Fittings:**

The Franklin is offered in fully furnished condition and sale shall include all furniture, carpets and floorcoverings, kitchen fittings inclusive of the dishwasher, oven, fridge/freezer and washer-dryer, bathroom fittings, and light fittings.