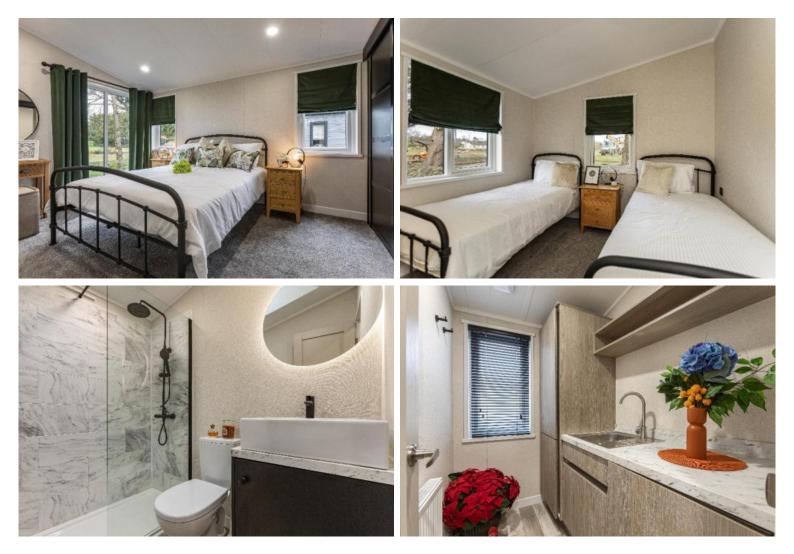

### **Description:**

Internally comprising a spacious, open-plan kitchen living and dining area that perfectly epitomises contemporary modern style, two double bedrooms (the master with ensuite), family bathroom, work station and a wealth of storage throughout, this certainly is a prime candidate for those looking for a home-from-home lodge. Externally, the Franklin enjoys a well-proportioned, private decking area to the front and side that offers a most appealing insideoutside alfresco option when entertaining. Additionally, if you like a room with a view, the clever use of windows throughout graces the impeccable lodge with uncompromising views from every angle.

### **Fixtures and Fittings:**

The Franklin is offered in fully furnished condition and sale shall include all furniture, carpets and floorcoverings, kitchen fittings inclusive of the dishwasher, oven, fridge/freezer and washer-dryer, bathroom fittings, and light fittings.