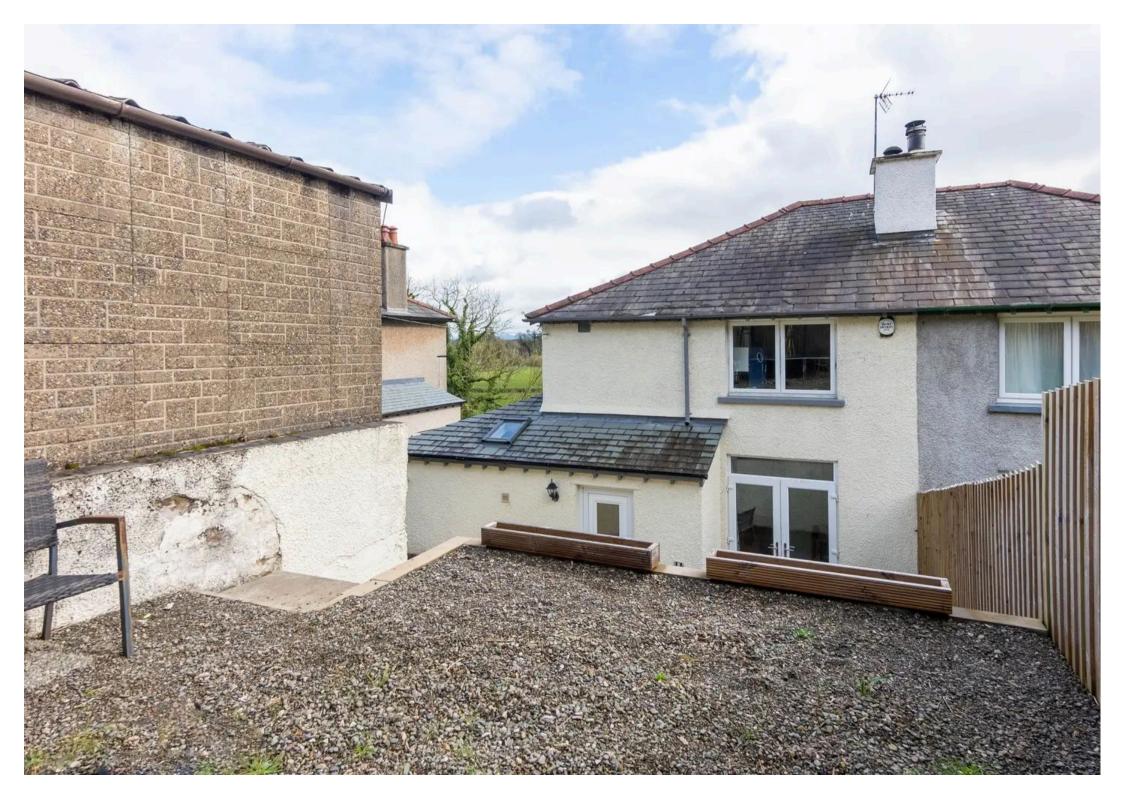

Upstairs, you will find three generously sized bedrooms, with two of the bedrooms having beautiful views out to the front, along with a family bathroom which comprises a W.C., wash hand basin and bath with a shower. The property also encompasses gardens to the front and rear, offering ample outdoor space for relaxation and recreation. Not to mention, the garage and driveway parking ensure convenience and ease for all residents. Stepping outside into the outdoor space of this property and be greeted by an enclosed landscape garden that provides a peaceful retreat for residents to enjoy. The rear garden features a paved patio area perfect for dining and entertaining guests, leading up to a gravelled section adjacent to the garage. At the front of the house, a driveway provides parking space along with a gravelled area adorned with rockery features and shrubs, adding a touch of nature to the property's exterior. With its versatile outdoor areas and well-appointed garden, this property beckons you to unwind and embrace the tranquillity of its surroundings while appreciating the convenience of its garage access and storage options.