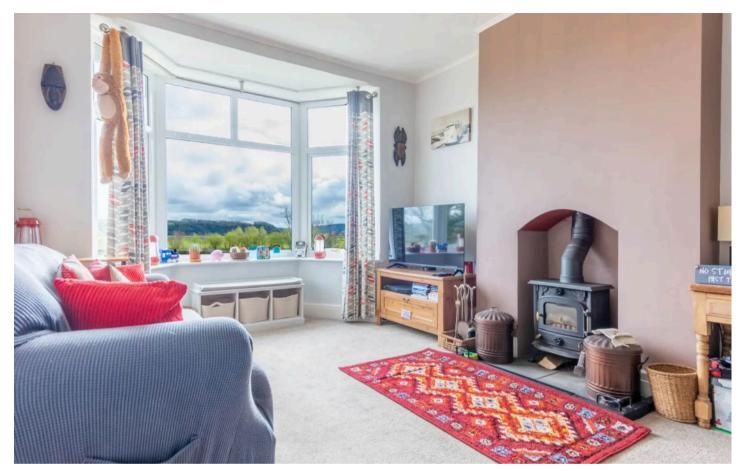

Nestled in a charming neighbourhood, this semi-detached house offers a perfect blend of comfortable living and stunning views. The property features a well-designed layout that includes a cosy sitting room boasting a multi-fuel stove, and a light-filled kitchen diner ideal for family gatherings, from the kitchen you will find the Utility area with all your washing and drying needs and a fantastic shower room which comprises a W.C., wash hand basin and fully tiled shower cubicle. The ground floor has the added benefit of a bedroom which has been used as a playroom with far reaching views. Boasting modern amenities such as double glazing and gas central heating, this home provides both warmth and efficiency.

- Delightful semi-detached house
- Utility area
- Sitting room with multi fuel stove
- Light and airy kitchen diner
- Far reaching views
- Four bedrooms
- Gardens to the front and rear
- Bathroom and shower room
- Garage and driveway parking
- No onward chain