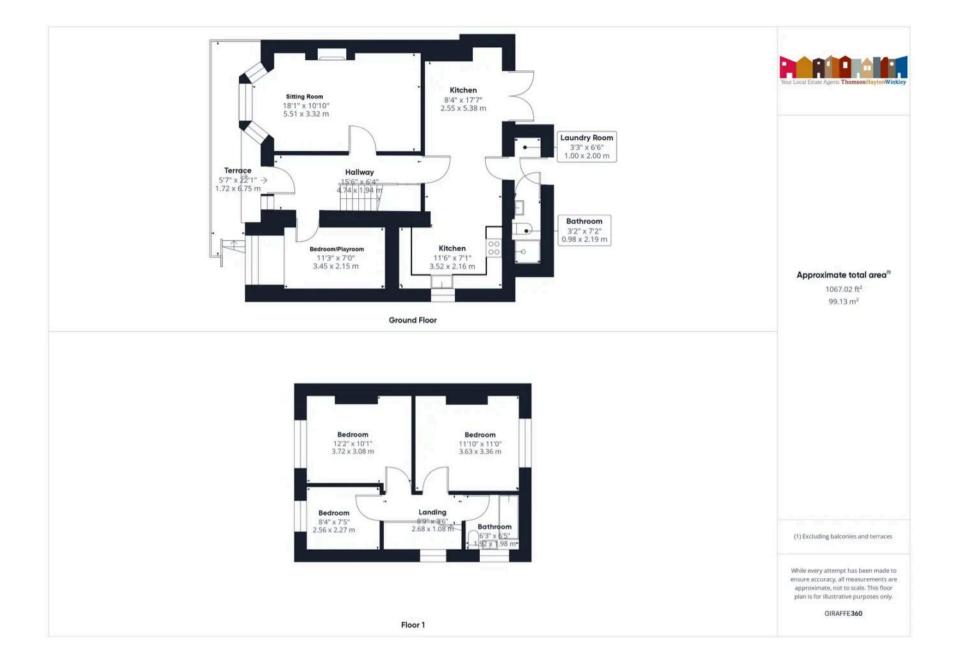

#### **GROUND FLOOR**

**ENTRANCE HALL** 15' 5" x 6' 4" (4.70m x 1.94m)

**SITTING ROOM** 18' 8" x 10' 11" (5.68m x 3.34m)

**BEDROOM/PLAYROOM** 14' 0" x 7' 9" (4.26m x 2.36m)

**KITCHEN/DINER** 26' 1" x 11' 6" (7.94m x 3.50m)

UTILITY ROOM 8' 2" x 4' 2" (2.50m x 1.26m)

**SHOWER ROOM** 7' 1" x 4' 2" (2.16m x 1.26m)

FIRST FLOOR

**LANDING** 8' 11" x 6' 6" (2.71m x 1.99m)

**BEDROOM** 12' 4" x 11' 0" (3.76m x 3.35m)

**BEDROOM** 12' 4" x 11' 1" (3.75m x 3.37m)

**BEDROOM** 8' 10" x 7' 5" (2.69m x 2.26m)

**BATHROOM** 6' 11" x 6' 4" (2.12m x 1.92m)