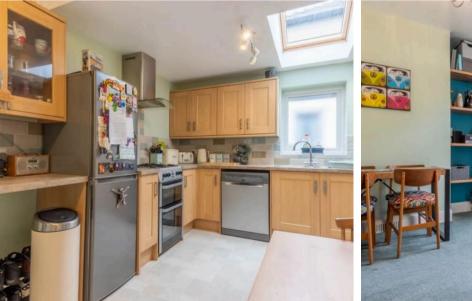

Nestled in a charming neighbourhood, this semi-detached house offers a perfect blend of comfortable living and stunning views. The property features a well-designed layout that includes a cosy sitting room boasting a multi-fuel stove, and a light-filled kitchen diner ideal for family gatherings, from the kitchen you will find the Utility area with all your washing and drying needs and a fantastic shower room which comprises a W.C., wash hand basin and fully tiled shower cubicle. The ground floor has the added benefit of a bedroom which has been used as a playroom with far reaching views. Boasting modern amenities such as double glazing and gas central heating, this home provides both warmth and efficiency.

#### **GROUND FLOOR**

**ENTRANCE HALL** 15' 5" x 6' 4" (4.70m x 1.94m)

**SITTING ROOM** 18' 8" x 10' 11" (5.68m x 3.34m)

**BEDROOM/PLAYROOM** 14' 0" x 7' 9" (4.26m x 2.36m)

**KITCHEN/DINER** 26' 1" x 11' 6" (7.94m x 3.50m)

UTILITY ROOM 8' 2" x 4' 2" (2.50m x 1.26m)

**SHOWER ROOM** 7' 1" x 4' 2" (2.16m x 1.26m)

FIRST FLOOR

**LANDING** 8' 11" x 6' 6" (2.71m x 1.99m)

**BEDROOM** 12' 4" x 11' 0" (3.76m x 3.35m)

**BEDROOM** 12' 4" x 11' 1" (3.75m x 3.37m)