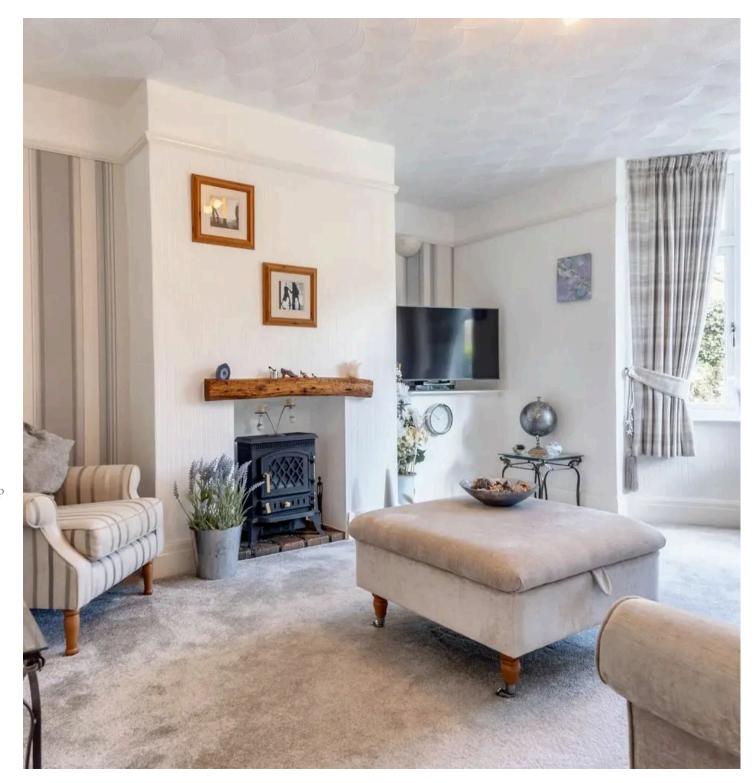

Next head through to the light and airy sitting room which has stunning bay windows with a beautiful outlook and is perfect for relaxing in and entertaining guests. Take the steps upstairs to find three bedrooms with two being doubles with them all offering comfortable living accommodation and stunning views. The bedrooms are complimented by a family bathroom which comprises a W.C., wash hand basin and corner bath with a shower over. Outside, the property boasts an abundance of beauty with ample patio seating areas enhancing outdoor living. The well-crafted landscape gardens feature stocked borders for planting, gravelled paths, established trees, and hedges, creating a serene atmosphere. A trail at the rear of the garden beckons nature enthusiasts on beautiful forest walks, offering a tranquil escape from the hustle and bustle of daily life.

# SITTING ROOM

16' 1" x 12' 6" (4.90m x 3.81m)