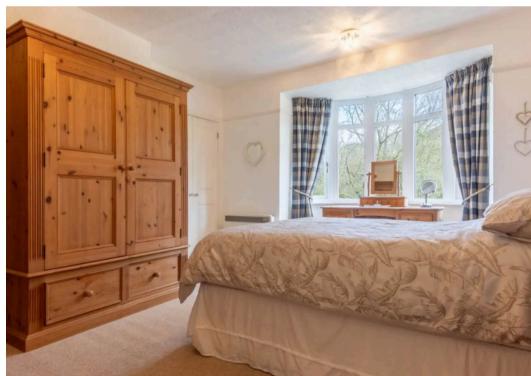

#### BEDROOM

15' 11" x 12' 8" (4.86m x 3.85m)

#### BEDROOM

12' 6" x 12' 4" (3.80m x 3.76m)