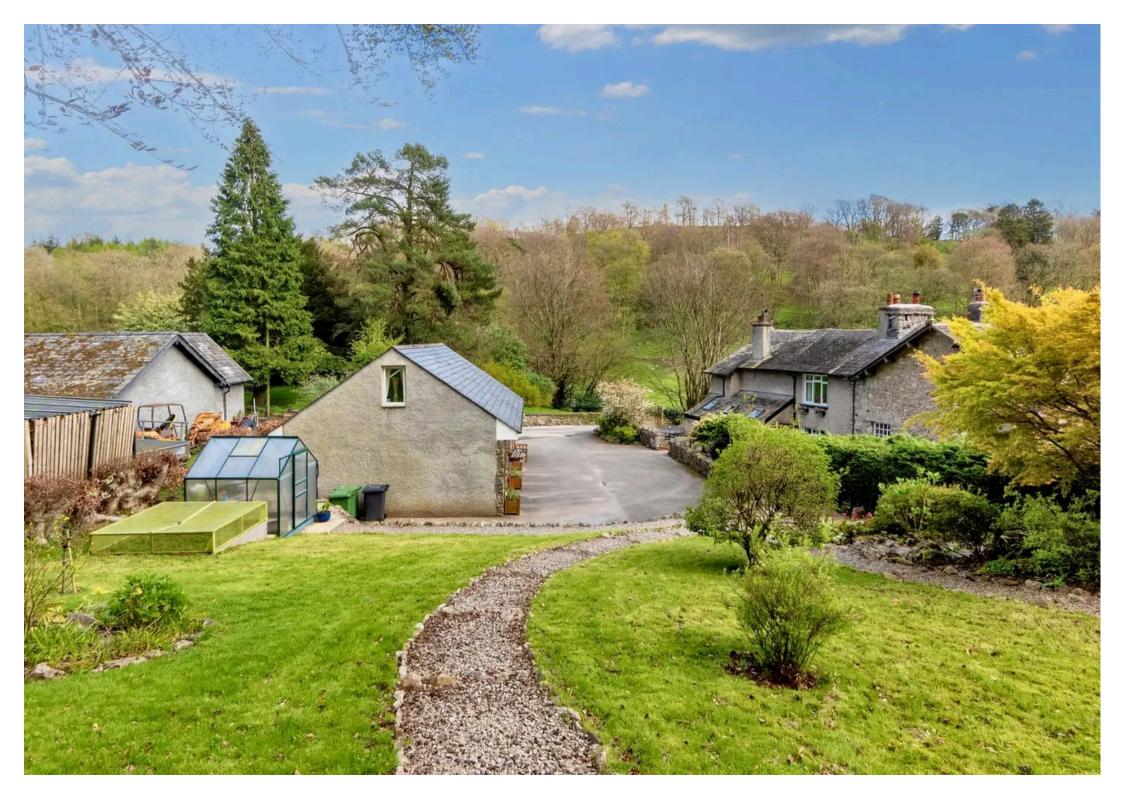

Nestled in a tranquil neighbourhood, this delightful semi-detached property offers a harmonious blend of charm and convenience. Upon arriving, you are greeted by ample driveway parking with the additional choice of a double garage which has the added benefit of a utility room for all your washing and drying needs, a shower room which comprises a W.C., wash hand basin and a shower cubicle and a hobbies room located upstairs. Entering the property from the side you will find a cosy sun room which provides a peaceful retreat which also has access to the downstairs cloakroom. From the sun room step into the impressive dining room which seamlessly connects to the kitchen featuring a pantry space for all your storage needs.

Next head through to the light and airy sitting room which has stunning bay windows with a beautiful outlook and is perfect for relaxing in and entertaining guests. Take the steps upstairs to find three bedrooms with two being doubles with them all offering comfortable living accommodation and stunning views. The bedrooms are complimented by a family bathroom which comprises a W.C., wash hand basin and corner bath with a shower over. Outside, the property boasts an abundance of beauty with ample patio seating areas enhancing outdoor living. The well-crafted landscape gardens feature stocked borders for planting, gravelled paths, established trees, and hedges, creating a serene atmosphere. A trail at the rear of the garden beckons nature enthusiasts on beautiful forest walks, offering a tranquil escape from the hustle and bustle of daily life.

#### OUTBUILDING GROUND FLOOR

#### UTILITY ROOM

13' 8" x 8' 11" (4.17m x 2.72m)

## SHOWER ROOM

8' 9" x 4' 4" (2.67m x 1.31m)

#### OUTBUILDING FIRST FLOOR

#### LANDING

15' 6" x 8' 1" (4.72m x 2.47m)

#### HOBBY ROOM

21' 7" x 12' 5" (6.57m x 3.78m)