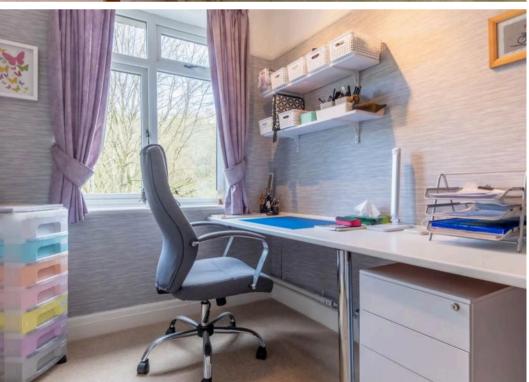

#### BEDROOM/STUDY

9' 0" x 6' 8" (2.74m x 2.02m)

#### HOBBY ROOM

21' 7" x 12' 5" (6.57m x 3.78m)