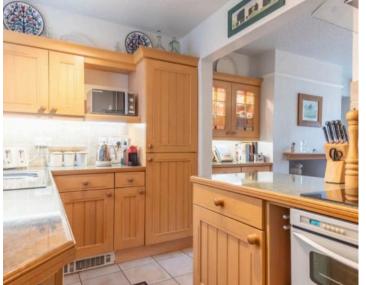

Nestled in a tranquil neighbourhood, this delightful semi-detached property offers a harmonious blend of charm and convenience. Upon arriving, you are greeted by ample driveway parking with the additional choice of a double garage which has the added benefit of a utility room for all your washing and drying needs, a shower room which comprises a W.C., wash hand basin and a shower cubicle and a hobbies room located upstairs. Entering the property from the side you will find a cosy sun room which provides a peaceful retreat which also has access to the downstairs cloakroom. From the sun room step into the impressive dining room which seamlessly connects to the kitchen featuring a pantry space for all your storage needs.

#### KITCHEN

14' 5" x 7' 1" (4.40m x 2.17m)