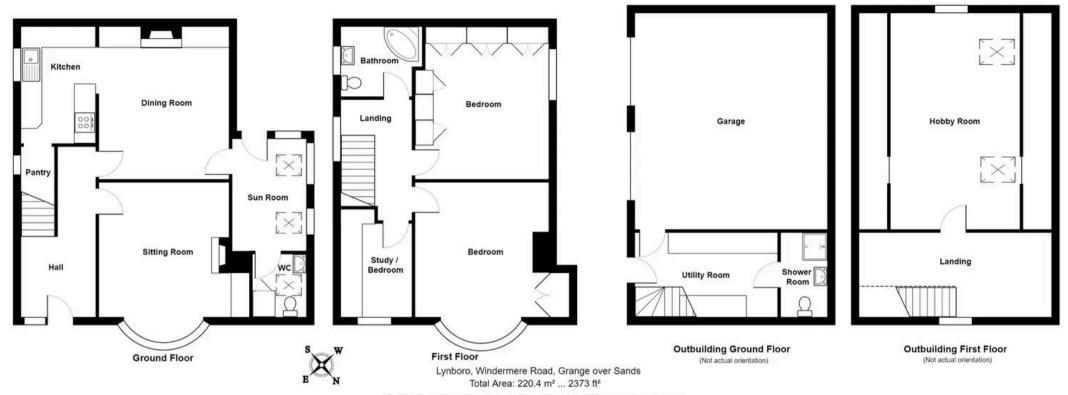

## GROUND FLOOR

## ENTRANCE HALL

17' 10" x 6' 7" (5.44m x 2.01m)

# SITTING ROOM

16' 1" x 12' 6" (4.90m x 3.81m)

#### KITCHEN

14' 5" x 7' 1" (4.40m x 2.17m)

#### DINING ROOM

14' 8" x 13' 5" (4.46m x 4.08m)

## SUN ROOM

12' 4" x 9' 0" (3.76m x 2.75m)

# CLOAKROOM

6' 0" x 5' 2" (1.84m x 1.57m)

#### FIRST FLOOR

#### LANDING

11' 5" x 6' 8" (3.47m x 2.02m)

#### BEDROOM

15' 11" x 12' 8" (4.86m x 3.85m)

#### BEDROOM

12' 6" x 12' 4" (3.80m x 3.76m)

#### BEDROOM/STUDY

9' 0" x 6' 8" (2.74m x 2.02m)

#### BATHROOM

7' 9" x 7' 3" (2.37m x 2.20m)

#### OUTBUILDING GROUND FLOOR

#### UTILITY ROOM

13' 8" x 8' 11" (4.17m x 2.72m)

## SHOWER ROOM

8' 9" x 4' 4" (2.67m x 1.31m)

#### OUTBUILDING FIRST FLOOR

#### LANDING

15' 6" x 8' 1" (4.72m x 2.47m)

#### HOBBY ROOM

21' 7" x 12' 5" (6.57m x 3.78m)

# For illustrative purposes only - not to scale. The position and size of features are approximate only. © North West Inspector.