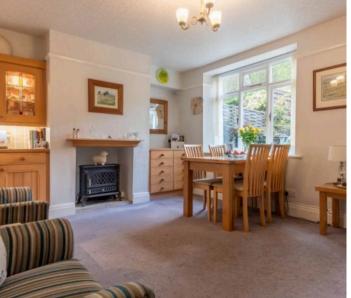

Nestled in a tranquil neighbourhood, this delightful semi-detached property offers a harmonious blend of charm and convenience. Upon arriving, you are greeted by ample driveway parking with the additional choice of a double garage which has the added benefit of a utility room for all your washing and drying needs, a shower room which comprises a W.C., wash hand basin and a shower cubicle and a hobbies room located upstairs. Entering the property from the side you will find a cosy sun room which provides a peaceful retreat which also has access to the downstairs cloakroom. From the sun room step into the impressive dining room which seamlessly connects to the kitchen featuring a pantry space for all your storage needs.

#### DINING ROOM

14' 8" x 13' 5" (4.46m x 4.08m)