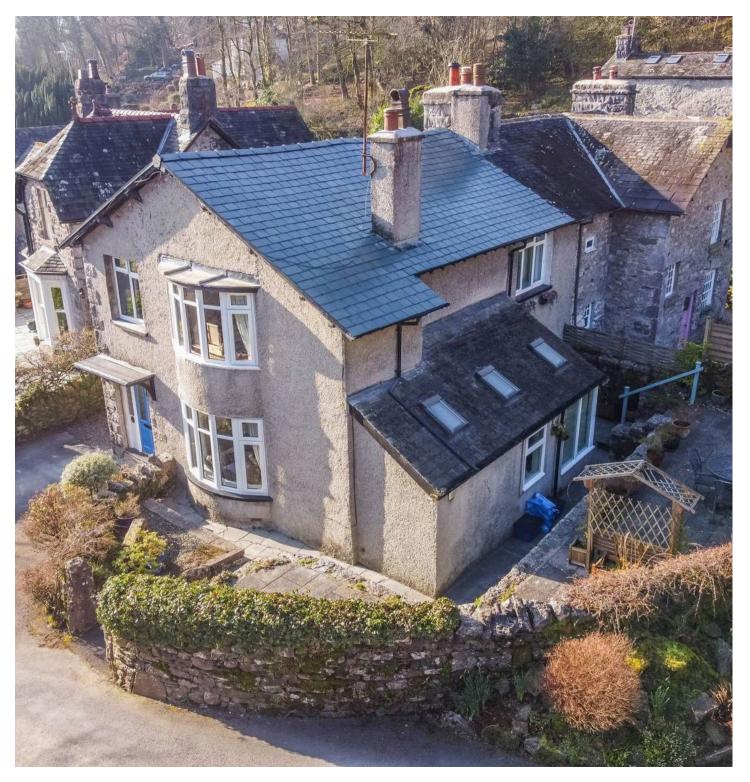

Nestled in a tranquil neighbourhood, this delightful semi-detached property offers a harmonious blend of charm and convenience. Upon arriving, you are greeted by ample driveway parking with the additional choice of a double garage which has the added benefit of a utility room for all your washing and drying needs, a shower room which comprises a W.C., wash hand basin and a shower cubicle and a hobbies room located upstairs. Entering the property from the side you will find a cosy sun room which provides a peaceful retreat which also has access to the downstairs cloakroom. From the sun room step into the impressive dining room which seamlessly connects to the kitchen featuring a pantry space for all your storage needs.

Next head through to the light and airy sitting room which has stunning bay windows with a beautiful outlook and is perfect for relaxing in and entertaining guests. Take the steps upstairs to find three bedrooms with two being doubles with them all offering comfortable living accommodation and stunning views. The bedrooms are complimented by a family bathroom which comprises a W.C., wash hand basin and corner bath with a shower over. Outside, the property boasts an abundance of beauty with ample patio seating areas enhancing outdoor living. The well-crafted landscape gardens feature stocked borders for planting, gravelled paths, established trees, and hedges, creating a serene atmosphere. A trail at the rear of the garden beckons nature enthusiasts on beautiful forest walks, offering a tranquil escape from the hustle and bustle of daily life.