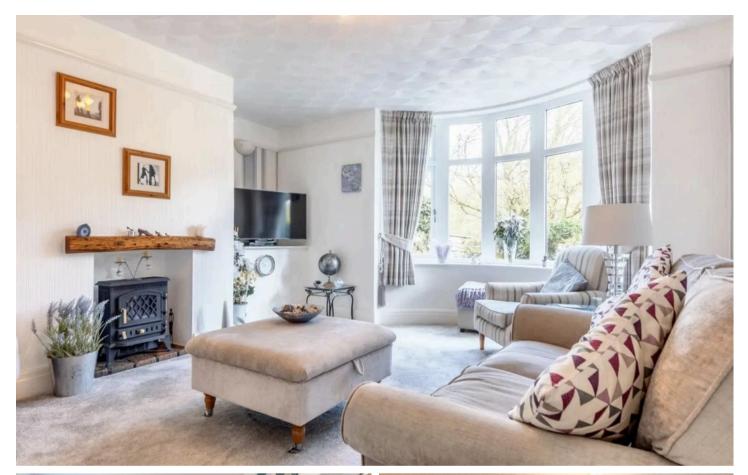

Next head through to the light and airy sitting room which has stunning bay windows with a beautiful outlook and is perfect for relaxing in and entertaining guests. Take the steps upstairs to find three bedrooms with two being doubles with them all offering comfortable living accommodation and stunning views. The bedrooms are complimented by a family bathroom which comprises a W.C., wash hand basin and corner bath with a shower over. Outside, the property boasts an abundance of beauty with ample patio seating areas enhancing outdoor living. The well-crafted landscape gardens feature stocked borders for planting, gravelled paths, established trees, and hedges, creating a serene atmosphere. A trail at the rear of the garden beckons nature enthusiasts on beautiful forest walks, offering a tranquil escape from the hustle and bustle of daily life.

# SITTING ROOM

16' 1" x 12' 6" (4.90m x 3.81m)