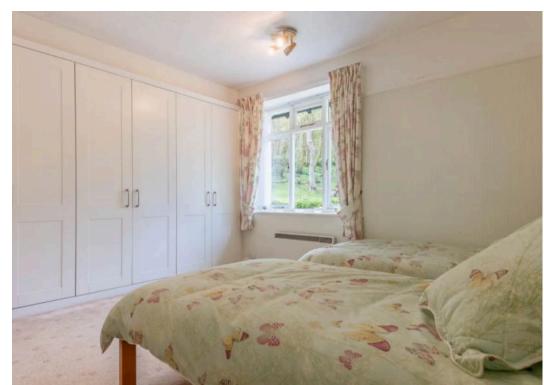

#### BEDROOM

15' 11" x 12' 8" (4.86m x 3.85m)

#### BEDROOM

12' 6" x 12' 4" (3.80m x 3.76m)

#### BEDROOM/STUDY

9' 0" x 6' 8" (2.74m x 2.02m)