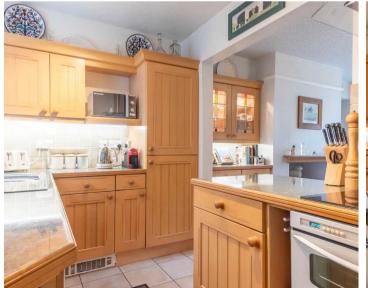

Nestled in a tranquil neighbourhood, this delightful semi-detached property offers a harmonious blend of charm and convenience. Upon arriving, you are greeted by ample driveway parking with the additional choice of a double garage which has the added benefit of a utility room for all your washing and drying needs, a shower room which comprises a W.C., wash hand basin and a shower cubicle and a hobbies room located upstairs. Entering the property from the side you will find a cosy sun room which provides a peaceful retreat which also has access to the downstairs cloakroom. From the sun room step into the impressive dining room which seamlessly connects to the kitchen featuring a pantry space for all your storage needs.

#### KITCHEN

14' 5" x 7' 1" (4.40m x 2.17m)