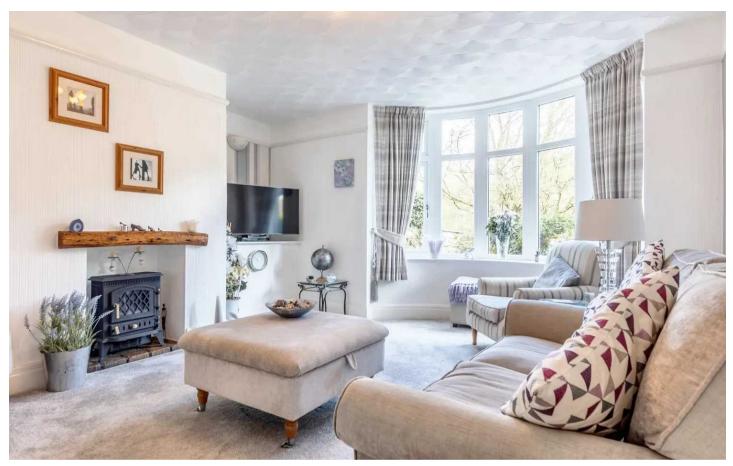

Next head through to the light and airy sitting room which has stunning bay windows with a beautiful outlook and is perfect for relaxing in and entertaining guests. Take the steps upstairs to find three bedrooms with two being doubles with them all offering comfortable living accommodation and stunning views. The bedrooms are complimented by a family bathroom which comprises a W.C., wash hand basin and corner bath with a shower over.

# SITTING ROOM

16' 1" x 12' 6" (4.90m x 3.81m)