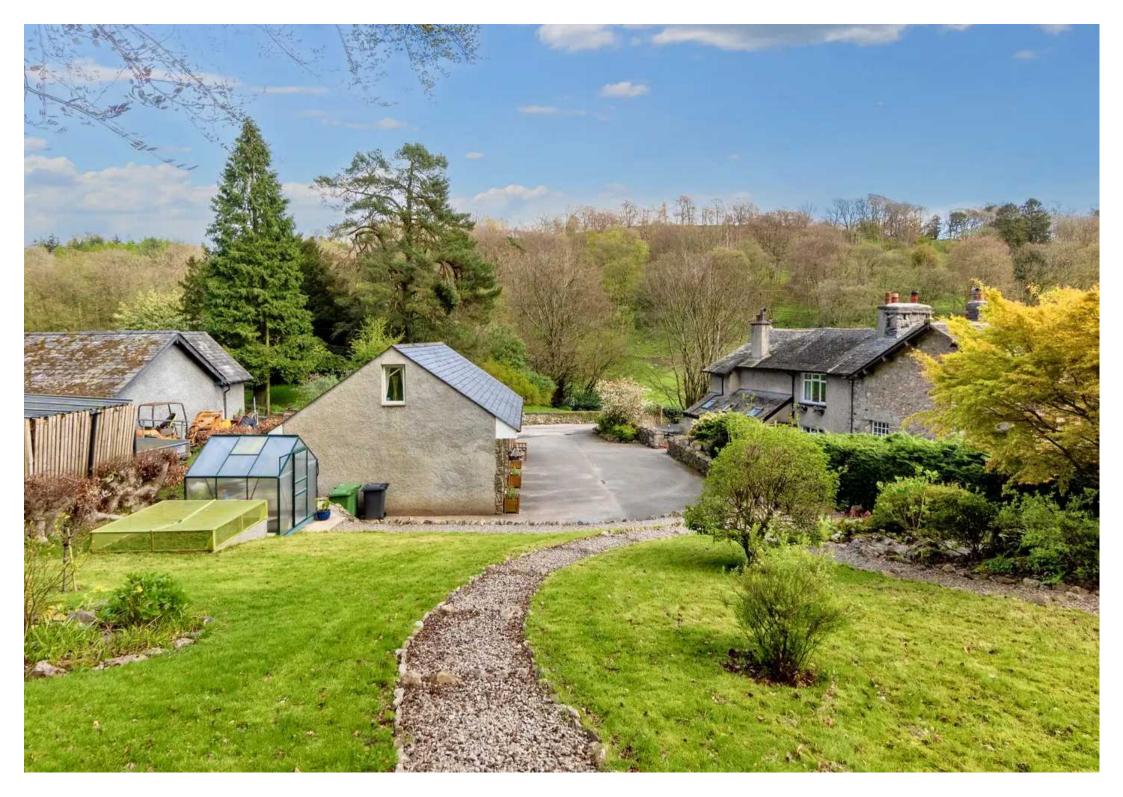

Outside, the property boasts an abundance of beauty with ample patio seating areas enhancing outdoor living. The well-crafted landscape gardens feature stocked borders for planting, gravelled paths, established trees, and hedges, creating a serene atmosphere. A trail at the rear of the garden beckons nature enthusiasts on beautiful forest walks, offering a tranquil escape from the hustle and bustle of daily life. With meticulous attention to detail and a serene setting, this property offers a perfect blend of indoor comfort and outdoor tranquillity, making it a desirable place to call home for those seeking a peaceful retreat within reach of all amenities.

#### **OUTBUILDING GROUND FLOOR**

# UTILITY ROOM

13' 8" x 8' 11" (4.17m x 2.72m)

#### SHOWER ROOM

8' 9" x 4' 4" (2.67m x 1.31m)

#### **OUTBUILDING FIRST FLOOR**

#### LANDING

15' 6" x 8' 1" (4.72m x 2.47m)

#### HOBBY ROOM

21' 7" x 12' 5" (6.57m x 3.78m)