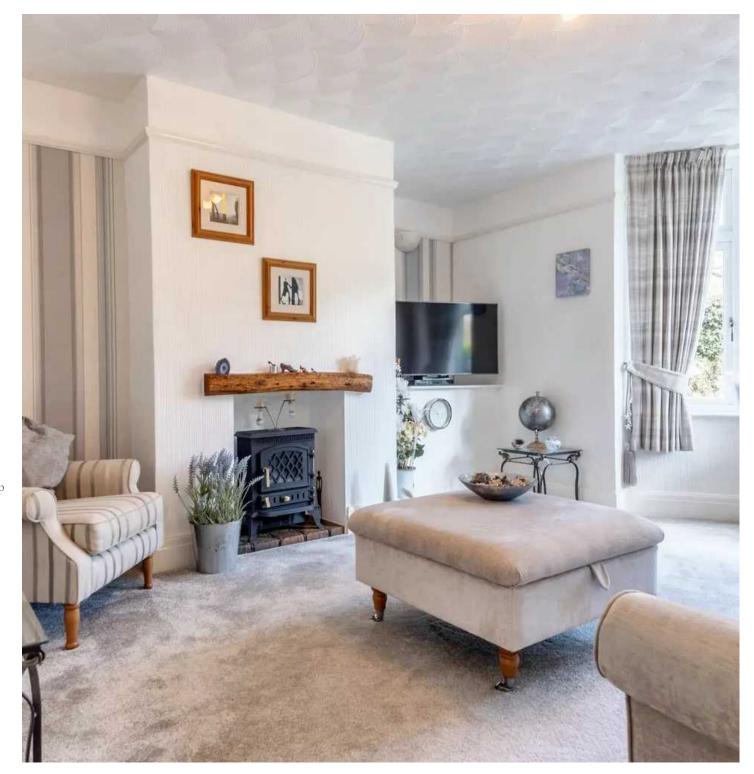

Next head through to the light and airy sitting room which has stunning bay windows with a beautiful outlook and is perfect for relaxing in and entertaining guests. Take the steps upstairs to find three bedrooms with two being doubles with them all offering comfortable living accommodation and stunning views. The bedrooms are complimented by a family bathroom which comprises a W.C., wash hand basin and corner bath with a shower over.

# SITTING ROOM

16' 1" x 12' 6" (4.90m x 3.81m)