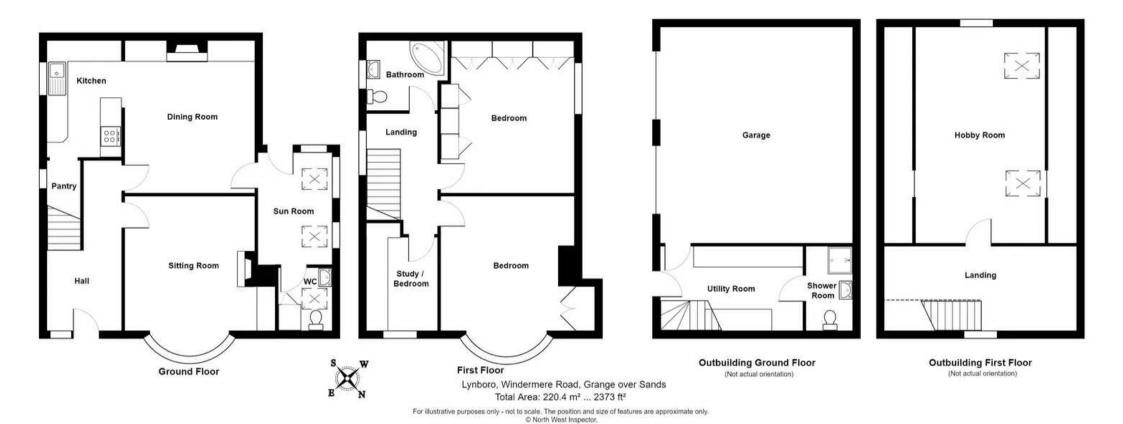

# GROUND FLOOR

# ENTRANCE HALL

17′ 10″ x 6′ 7″ (5.44m x 2.01m)

# SITTING ROOM

16' 1" x 12' 6" (4.90m x 3.81m)

#### KITCHEN

14' 5" x 7' 1" (4.40m x 2.17m)

# DINING ROOM

14' 8" x 13' 5" (4.46m x 4.08m)

# SUN ROOM

12' 4" x 9' 0" (3.76m x 2.75m)

# CLOAKROOM

6' 0" x 5' 2" (1.84m x 1.57m)

#### FIRST FLOOR

#### LANDING

11' 5" x 6' 8" (3.47m x 2.02m)

# BEDROOM

15' 11" x 12' 8" (4.86m x 3.85m)

#### BEDROOM

12' 6" x 12' 4" (3.80m x 3.76m)

#### BEDROOM/STUDY

9' 0" x 6' 8" (2.74m x 2.02m)

#### BATHROOM

7' 9" x 7' 3" (2.37m x 2.20m)

#### **OUTBUILDING GROUND FLOOR**

# UTILITY ROOM

13' 8" x 8' 11" (4.17m x 2.72m)

#### SHOWER ROOM

8' 9" x 4' 4" (2.67m x 1.31m)

#### **OUTBUILDING FIRST FLOOR**

#### LANDING

15' 6" x 8' 1" (4.72m x 2.47m)

#### HOBBY ROOM

21' 7" x 12' 5" (6.57m x 3.78m)