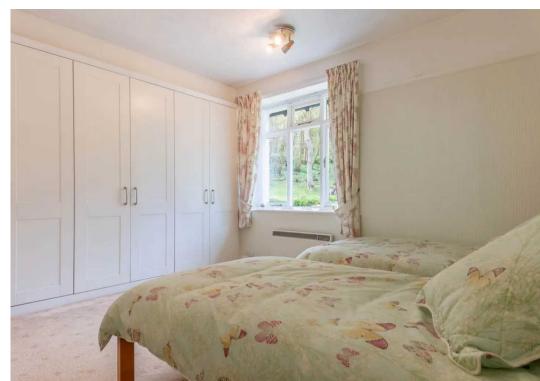

Next head through to the light and airy sitting room which has stunning bay windows with a beautiful outlook and is perfect for relaxing in and entertaining guests. Take the steps upstairs to find three bedrooms with two being doubles with them all offering comfortable living accommodation and stunning views. The bedrooms are complimented by a family bathroom which comprises a W.C., wash hand basin and corner bath with a shower over.

# BEDROOM

15' 11" x 12' 8" (4.86m x 3.85m)

#### BEDROOM

12' 6" x 12' 4" (3.80m x 3.76m)