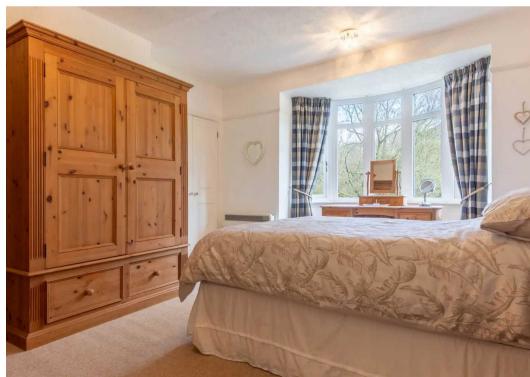

Next head through to the light and airy sitting room which has stunning bay windows with a beautiful outlook and is perfect for relaxing in and entertaining guests. Take the steps upstairs to find three bedrooms with two being doubles with them all offering comfortable living accommodation and stunning views. The bedrooms are complimented by a family bathroom which comprises a W.C., wash hand basin and corner bath with a shower over.

# BEDROOM

15' 11" x 12' 8" (4.86m x 3.85m)

#### BEDROOM

12' 6" x 12' 4" (3.80m x 3.76m)