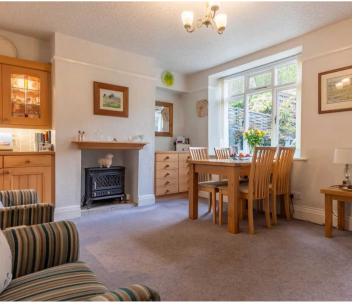

Nestled in a tranquil neighbourhood, this delightful semi-detached property offers a harmonious blend of charm and convenience. Upon arriving, you are greeted by ample driveway parking with the additional choice of a double garage which has the added benefit of a utility room for all your washing and drying needs, a shower room which comprises a W.C., wash hand basin and a shower cubicle and a hobbies room located upstairs. Entering the property from the side you will find a cosy sun room which provides a peaceful retreat which also has access to the downstairs cloakroom. From the sun room step into the impressive dining room which seamlessly connects to the kitchen featuring a pantry space for all your storage needs.

# DINING ROOM

14' 8" x 13' 5" (4.46m x 4.08m)