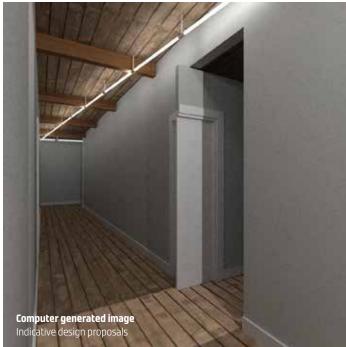

### What is Beehive Mill?

One of Manchester's long surviving cotton mills, the buildings date from 1824. It's certainly a unique offer, character spaces, full of functionality & retained features blasted brickwork, pitched roof with exposed beams, original cast iron columns, wooden floor boards, fantastic ceiling heights & feature glazing - designed to maximise natural light throughout the space.

The units have all the nostalgia of an iconic mill conversion, while offering fully fitted contemporary workspace.

Beehive Mill lies at the heart of one of Manchester's largest regeneration areas set within the Ancoats Urban Village development area.