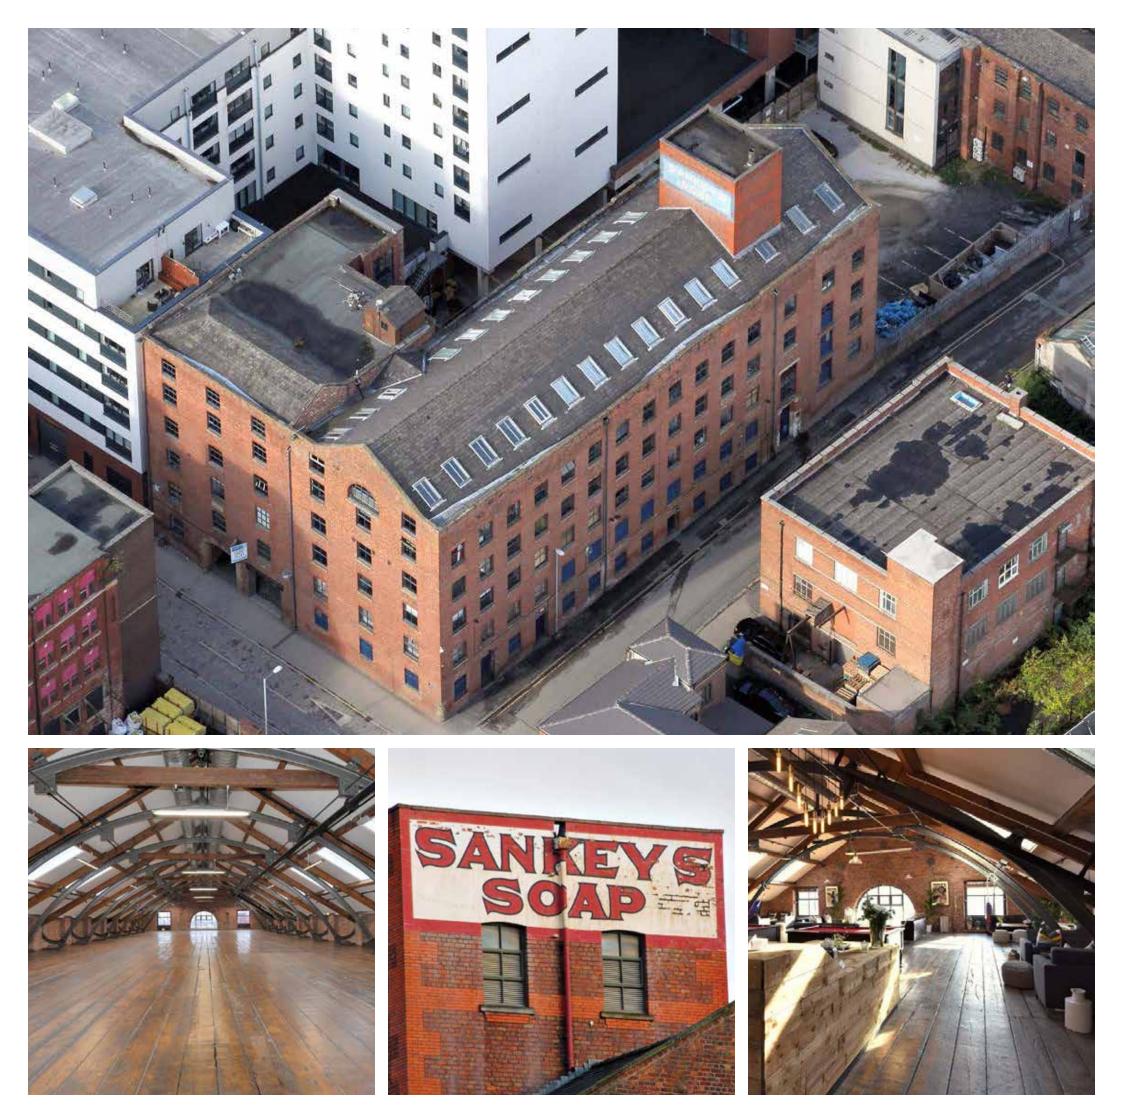

### What is Beehive Mill?

One of Manchester's long surviving cotton mills, the buildings date from 1824. It's certainly a unique offer, character spaces, full of functionality & retained features blasted brickwork, pitched roof with exposed beams, original cast iron columns, wooden floor boards, fantastic ceiling heights & feature glazing - designed to maximise natural light throughout the space.

The units have all the nostalgia of an iconic mill conversion, while offering fully fitted contemporary workspace.

Beehive Mill lies at the heart of one of Manchester's largest regeneration areas set within the Ancoats Urban Village development area.