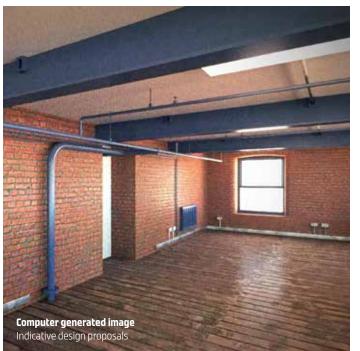

### What is Beehive Mill?

One of Manchester's long surviving cotton mills, the buildings date from 1824. It's certainly a unique offer, character spaces, full of functionality & retained features blasted brickwork, pitched roof with exposed beams, original cast iron columns, wooden floor boards, fantastic ceiling heights & feature glazing - designed to maximise natural light throughout the space.

The units have all the nostalgia of an iconic mill conversion, while offering fully fitted contemporary workspace.

Beehive Mill lies at the heart of one of Manchester's largest regeneration areas set within the Ancoats Urban Village development area.