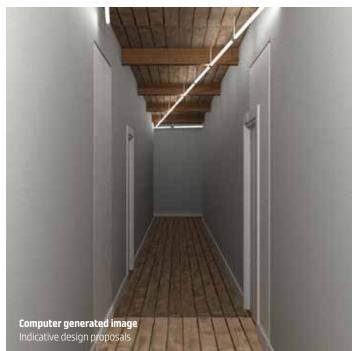

### What is Beehive Mill?

One of Manchester's long surviving cotton mills, the buildings date from 1824. It's certainly a unique offer, character spaces, full of functionality & retained features blasted brickwork, pitched roof with exposed beams, original cast iron columns, wooden floor boards, fantastic ceiling heights & feature glazing - designed to maximise natural light throughout the space.

The units have all the nostalgia of an iconic mill conversion, while offering fully fitted contemporary workspace.

Beehive Mill lies at the heart of one of Manchester's largest regeneration areas set within the Ancoats Urban Village development area.