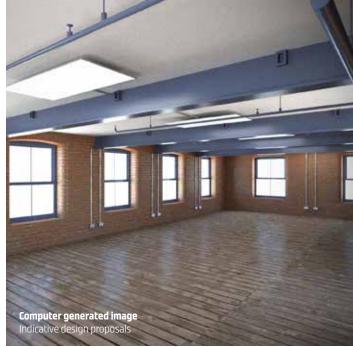

### What is Beehive Mill?

One of Manchester's long surviving cotton mills, the buildings date from 1824. It's certainly a unique offer, character spaces, full of functionality & retained features blasted brickwork, pitched roof with exposed beams, original cast iron columns, wooden floor boards, fantastic ceiling heights & feature glazing - designed to maximise natural light throughout the space.

The units have all the nostalgia of an iconic mill conversion, while offering fully fitted contemporary workspace.

Beehive Mill lies at the heart of one of Manchester's largest regeneration areas set within the Ancoats Urban Village development area.