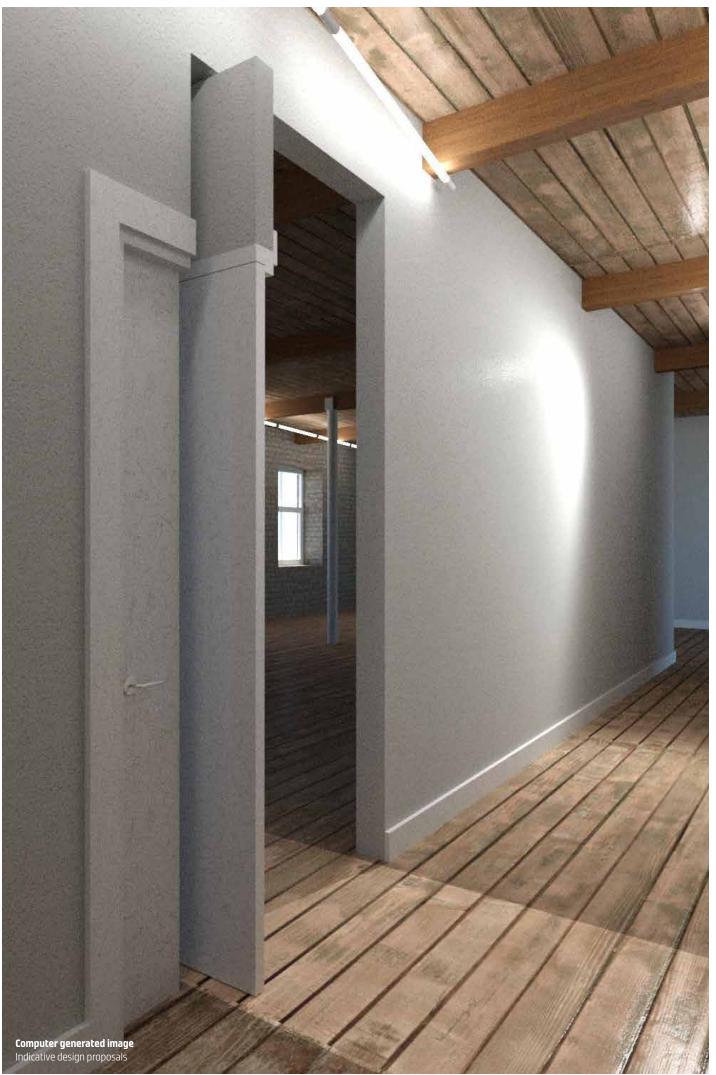

### What is Beehive Mill?

One of Manchester's long surviving cotton mills, the buildings date from 1824. It's certainly a unique offer, character spaces, full of functionality & retained features blasted brickwork, pitched roof with exposed beams, original cast iron columns, wooden floor boards, fantastic ceiling heights & feature glazing - designed to maximise natural light throughout the space.

The units have all the nostalgia of an iconic mill conversion, while offering fully fitted contemporary workspace.

Beehive Mill lies at the heart of one of Manchester's largest regeneration areas set within the Ancoats Urban Village development area.