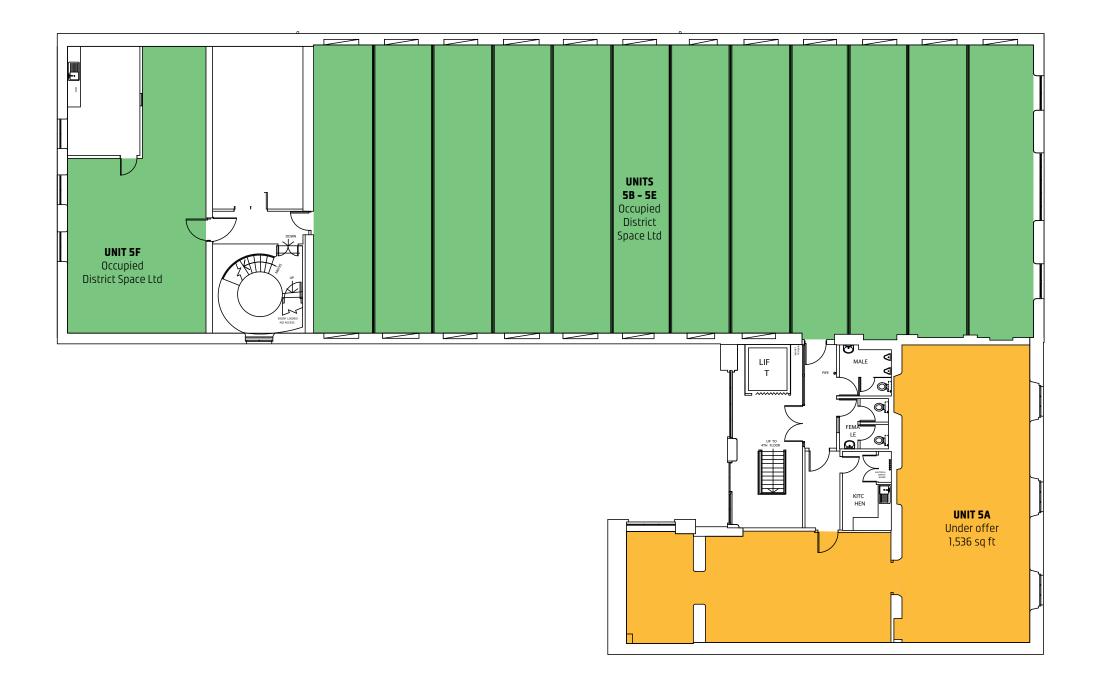

t over recent years including an influx of creative industries and independent retailers such as Rudy's Pizza, Ancoats General Store, Kettlebell Kitchen and Seven Brothers Brewery.

Just over the Rochdale Canal is New Islington, Manchester's Millennium Community. With a number of new buildings and residential schemes now complete, along with a water park, marina and the New Islington Free School, it's one of Manchester's most exciting and vibrant places to be and was recently named one of the 20 'hippest' communities in the UK!





#### **Beehive Mill** Indicative plans – Ground floor



**Beehive Mill** Indicative plans – First floor



**Beehive Mill** Indicative plans – Second floor



**Beehive Mill** Indicative plans – Third floor



**Beehive Mill** Indicative plans – Fourth floor



**Beehive Mill** Indicative plans – Fifth floor

















# **Beehive Mill**

## **Contact details**

Emily Handslip Director of Commercial Lettings emilyhandslip@urbansplash.co.uk 07920 562 740

Nicky Harries Commercial Lettings Negotiator nickyharries@urbansplash.co.uk 07968 272 691

Paul Jones Commercial Agency Surveyor pauljones@urbansplash.co.uk 07970 834 0741

Aimee-Jayne Cavanagh Commercial Lettings Assistant aimeecavanagh@urbansplash.co.uk

0333 666 0000

# urbansplash