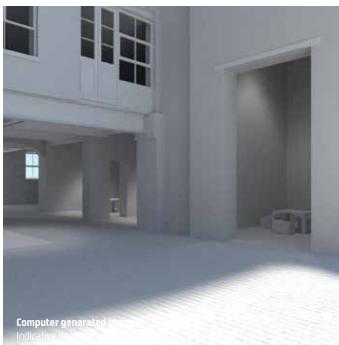

### What is Beehive Mill?

One of Manchester's long surviving cotton mills, the buildings date from 1824. It's certainly a unique offer, character spaces, full of functionality & retained features blasted brickwork, pitched roof with exposed beams, original cast iron columns, wooden floor boards, fantastic ceiling heights & feature glazing - designed to maximise natural light throughout the space.

The units have all the nostalgia of an iconic mill conversion, while offering fully fitted contemporary workspace.

Beehive Mill lies at the heart of one of Manchester's largest regeneration areas set within the Ancoats Urban Village development area.