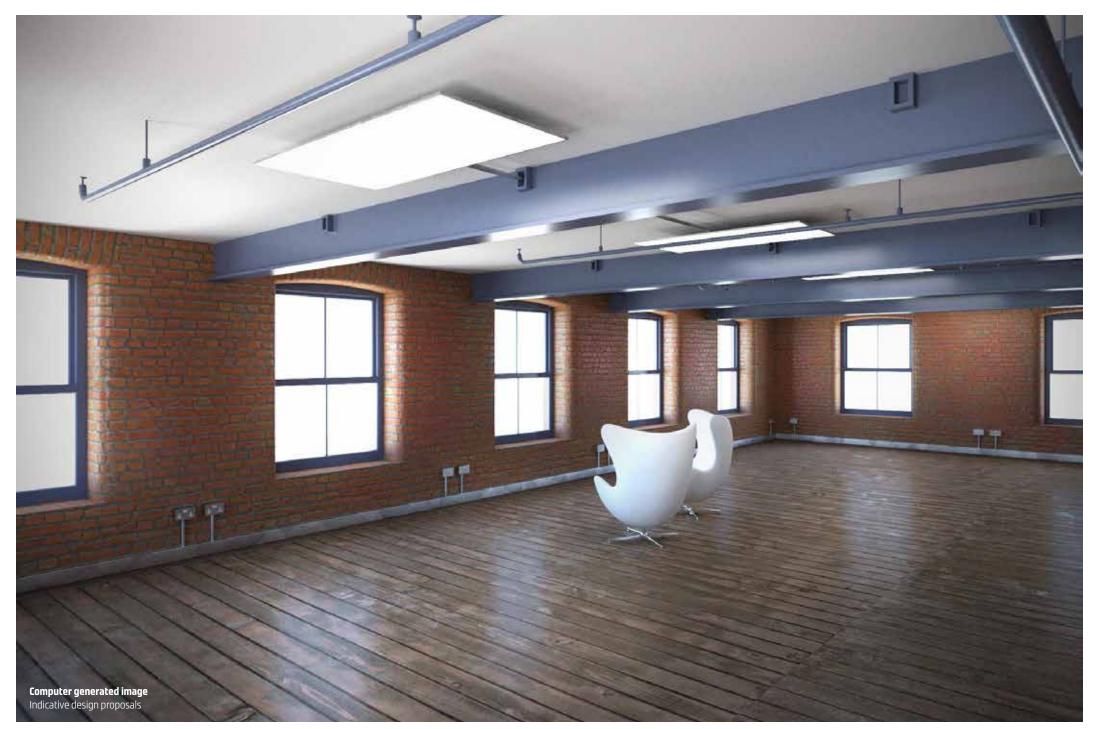

### What is Beehive Mill?

One of Manchester's long surviving cotton mills, the buildings date from 1824. It's certainly a unique offer, character spaces, full of functionality & retained features blasted brickwork, pitched roof with exposed beams, original cast iron columns, wooden floor boards, fantastic ceiling heights & feature glazing - designed to maximise natural light throughout the space.

The units have all the nostalgia of an iconic mill conversion, while offering fully fitted contemporary workspace.

Beehive Mill lies at the heart of one of Manchester's largest regeneration areas set within the Ancoats Urban Village development area.