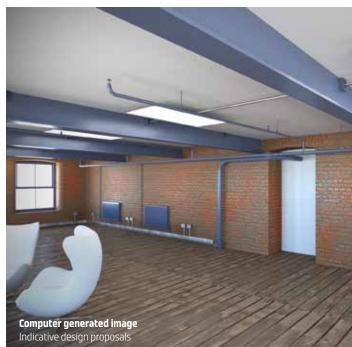

### What is Beehive Mill?

One of Manchester's long surviving cotton mills, the buildings date from 1824. It's certainly a unique offer, character spaces, full of functionality & retained features blasted brickwork, pitched roof with exposed beams, original cast iron columns, wooden floor boards, fantastic ceiling heights & feature glazing - designed to maximise natural light throughout the space.

The units have all the nostalgia of an iconic mill conversion, while offering fully fitted contemporary workspace.

Beehive Mill lies at the heart of one of Manchester's largest regeneration areas set within the Ancoats Urban Village development area.