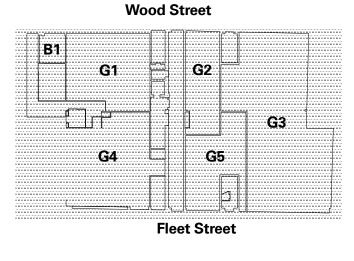

# **Floor plans**

## **Ground floor**

## **Floor areas**

| Unit number  | Area (Sq ft) | Area (Sq m) |
|--------------|--------------|-------------|
|              |              |             |
| Ground floor |              |             |
| G1           | 2,297        | 213         |
| G2           | 1,600        | 147         |
| G3 + G5      | 7,025        | 652         |
| G4           | 9,973        | 926         |
|              |              |             |
| First floor  |              |             |
| 101          | 3,736        | 347         |
| 102*         | 3,073        | 285         |
| 103*         | 4,330        | 402         |
| 104          | 2,976        | 276         |
| a 10         |              |             |
| Second floor |              |             |
| 202          | 3,583        | 333         |
| 204a         | 1,394        | 130         |
| 204b         | 1,507        | 140         |
| 211          | 1,194        | 111         |
| 212a         | 1,277        | 119         |
| 212b         | 1,018        | 95          |
| 213          | 879          | 82          |
| 223          | 1,238        | 115         |
| 233          | 1,809        | 168         |
|              |              |             |
| Third floor  |              |             |
| 301          | 6,660        | 619         |
| 302          | 3,511        | 326         |
| 303          | 3,929        | 365         |