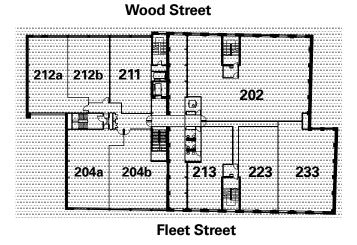

## **Floor areas**

| Unit number  | Area (Sq ft) | Area (Sq m) |
|--------------|--------------|-------------|
|              |              |             |
| Ground floor |              |             |
| G1           | 2,297        | 213         |
| G2           | 1,600        | 147         |
| G3 + G5      | 7,025        | 652         |
| G4           | 9,973        | 926         |
|              |              |             |
| First floor  |              |             |
| 101          | 3,736        | 347         |
| 102*         | 3,073        | 285         |
| 103*         | 4,330        | 402         |
| 104          | 2,976        | 276         |
| a 10         |              |             |
| Second floor |              |             |
| 202          | 3,583        | 333         |
| 204a         | 1,394        | 130         |
| 204b         | 1,507        | 140         |
| 211          | 1,194        | 111         |
| 212a         | 1,277        | 119         |
| 212b         | 1,018        | 95          |
| 213          | 879          | 82          |
| 223          | 1,238        | 115         |
| 233          | 1,809        | 168         |
|              |              |             |
| Third floor  |              |             |
| 301          | 6,660        | 619         |
| 302          | 3,511        | 326         |
| 303          | 3,929        | 365         |

# **Floor plans**

### **First floor**

**Fleet Street** 

**Second floor** 

**Third floor** 

Meeting room / breakout space

\* can be combined to create 6,225 sq ft unit

DISCLAIMER: Urban Splash and Agents acting on their behalf give notice that: 1. These particulars are produced in good faith, are set out as a general guide only and do not constitute part of a contract, 2. No person in the employment of Urban Splash or their Agents has any authority to make or give any representation or warranty in relation to this property, 3. Unless otherwise stated all prices and rents are quoted exclusive of VAT, 4. Date of publication March 2016