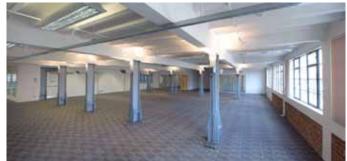

The ground and basement floors currently house two popular bar/restaurants whilst the upper levels provide quality office space for progressive companies with a requirement for well designed space.

# **Specification**

Finishes, fixtures and fittings

- Exposed brickwork
- Original steel columns
- Feature full height atrium with glass bridge links
- Category II lighting
- Underfloor heating
- 3 compartment trunking