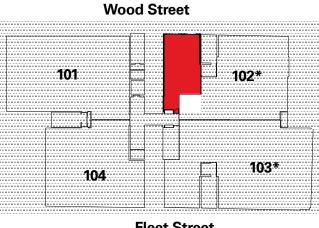

# **Floor plans**

### **First floor**

**Fleet Street** 

**Second floor** 

**Third floor** 

Meeting room / breakout space

\* can be combined to create 6,225 sq ft unit

DISCLAIMER: Urban Splash and Agents acting on their behalf give notice that: 1. These particulars are produced in good faith, are set out as a general guide only and do not constitute part of a contract, 2. No person in the employment of Urban Splash or their Agents has any authority to make or give any representation or warranty in relation to this property, 3. Unless otherwise stated all prices and rents are quoted exclusive of VAT, 4. Date of publication March 2016

## **Floor areas**

| Unit number  | Area (Sq ft) | Area (Sq m) |
|--------------|--------------|-------------|
|              |              |             |
| Ground floor |              |             |
| G1           | 2,297        | 213         |
| G2           | 1,600        | 147         |
| G3 + G5      | 7,025        | 652         |
| G4           | 9,973        | 926         |
|              |              |             |
| First floor  |              |             |
| 101          | 3,736        | 347         |
| 102*         | 3,073        | 285         |
| 103*         | 4,330        | 402         |
| 104          | 2,976        | 276         |
| a 10         |              |             |
| Second floor |              |             |
| 202          | 3,583        | 333         |
| 204a         | 1,394        | 130         |
| 204b         | 1,507        | 140         |
| 211          | 1,194        | 111         |
| 212a         | 1,277        | 119         |
| 212b         | 1,018        | 95          |
| 213          | 879          | 82          |
| 223          | 1,238        | 115         |
| 233          | 1,809        | 168         |
|              |              |             |
| Third floor  |              |             |
| 301          | 6,660        | 619         |
| 302          | 3,511        | 326         |
| 303          | 3,929        | 365         |

\* can be combined to create 6,225 sq ft unit