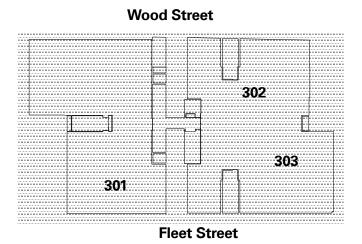

## **Floor areas**

| Unit number  | Area (Sq ft) | Area (Sq m) |
|--------------|--------------|-------------|
|              |              |             |
| Ground floor |              |             |
| G1           | 2,297        | 213         |
| G2           | 1,600        | 147         |
| G3 + G5      | 7,025        | 652         |
| G4           | 9,973        | 926         |
|              |              |             |
| First floor  |              |             |
| 101          | 3,736        | 347         |
| 102*         | 3,073        | 285         |
| 103*         | 4,330        | 402         |
| 104          | 2,976        | 276         |
| a 10         |              |             |
| Second floor |              |             |
| 202          | 3,583        | 333         |
| 204a         | 1,394        | 130         |
| 204b         | 1,507        | 140         |
| 211          | 1,194        | 111         |
| 212a         | 1,277        | 119         |
| 212b         | 1,018        | 95          |
| 213          | 879          | 82          |
| 223          | 1,238        | 115         |
| 233          | 1,809        | 168         |
|              |              |             |
| Third floor  |              |             |
| 301          | 6,660        | 619         |
| 302          | 3,511        | 326         |
| 303          | 3,929        | 365         |

# **Floor plans**

### **First floor**

**Fleet Street** 

**Second floor** 

**Third floor** 

Meeting room / breakout space

\* can be combined to create 6,225 sq ft unit

DISCLAIMER: Urban Splash and Agents acting on their behalf give notice that: 1. These particulars are produced in good faith, are set out as a general guide only and do not constitute part of a contract, 2. No person in the employment of Urban Splash or their Agents has any authority to make or give any representation or warranty in relation to this property, 3. Unless otherwise stated all prices and rents are quoted exclusive of VAT, 4. Date of publication March 2016