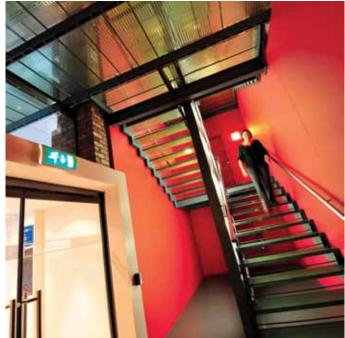

# **Specification**

Finishes, fixtures and fittings

- Exposed brickwork
- Original steel columns
- Feature full height atrium with glass bridge links
- Category II lighting
- Underfloor heating
- 3 compartment trunking

#### Services

- WCs and kitchen on each floor

**Common areas** 

- Lift access

**Existing tenants include:** Igloo, Revolution, Cass Associates Architects,

Urban Splash, Exposure Studios, Ion Search Ltd, Guild Energy, Cream, World Merit, Spaces.