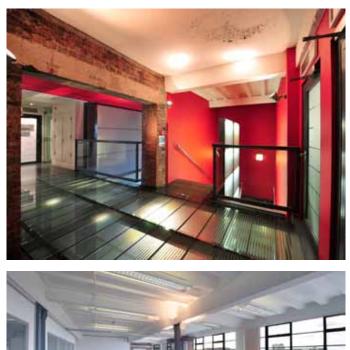

# **Specification**

Finishes, fixtures and fittings

- Exposed brickwork
- Original steel columns
- Feature full height atrium with glass bridge links
- Category II lighting
- Underfloor heating
- 3 compartment trunking

#### Services

- WCs and kitchen on each floor

**Common areas** 

- Lift access

**Existing tenants include:** Igloo, Revolution, Cass Associates Architects,

Urban Splash, Exposure Studios, Ion Search Ltd, Guild Energy, Cream, World Merit, Spaces.