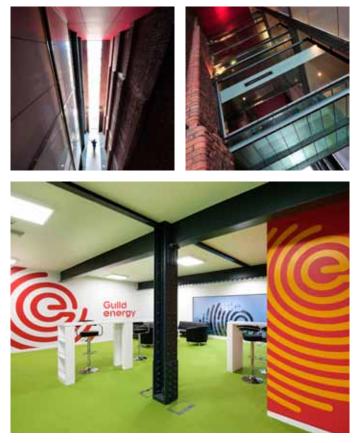

# **Specification**

Finishes, fixtures and fittings

- Exposed brickwork
- Original steel columns
- Feature full height atrium with glass bridge links
- Category II lighting
- Underfloor heating
- 3 compartment trunking

#### Services

- WCs and kitchen on each floor

**Common areas** 

- Lift access

**Existing tenants include:** Igloo, Revolution, Cass Associates Architects,

Urban Splash, Exposure Studios, Ion Search Ltd, Guild Energy, Cream, World Merit, Spaces.