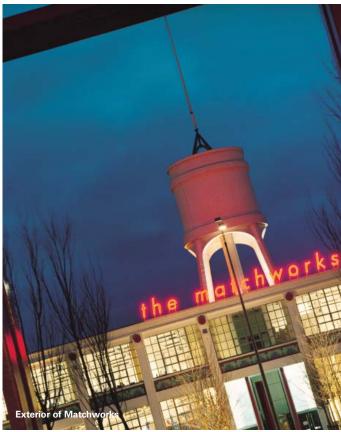

# Matchworks Liverpool

Workshops / studios to let 2,521 sq ft - 5,509 sq ft Matchworks is a flagship project for Urban Splash and has helped to transform the Speke Garston area into one of Liverpool's leading business

## Matchworks Speke Road Garston Liverpool L19 2RF

Matchworks is a combination of two architectural gems. The first building to be developed in 2001, was the former match factory with its iconic water tower fronting the site. In 2007 Urban Splash completed the redeveloped former storage warehouse, Matchworks II. Together they make up 166,000 sq ft of well designed dynamic office space.