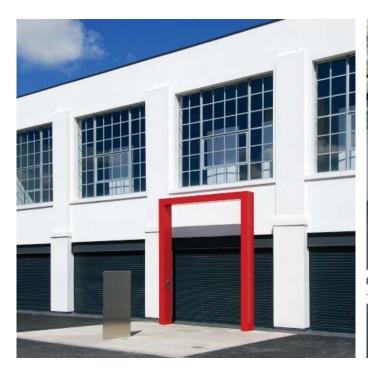

districts. The lower ground floor of the former Bryant and May storage warehouse has been transformed into six spacious workshops/studios.

The lower ground level of former storage warehouse has also been converted to provide a variety of workshop, studio or light industrial space.

Designed by award winning architects shedkm, Matchworks is currently home to over 30 tenants varying from public sector organisations to those in the creative industries and leisure operators.

#### Finishes, fixtures and fittings

- LG3 lighting
- Three phase electricity
- Wall heaters
- Openable double glazed windows
- Decorated
- Roller shutters