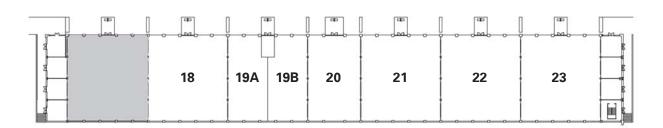

## Floor areas

| Unit number                            | Area (Sq ft) | Area (Sq m) |
|----------------------------------------|--------------|-------------|
|                                        |              |             |
| Phase 2                                |              |             |
| <ul> <li>lower ground floor</li> </ul> |              |             |
| Unit 18                                | 5,509        | 512         |
| Unit 19A                               | 2,735        | 254         |
| Unit 19B                               | 2,521        | 234         |
| Unit 20                                | 5,509        | 512         |
| Unit 21                                | 5,509        | 512         |
| Unit 22                                | 5,509        | 512         |
| Unit 23                                | 5,509        | 512         |

## **Floor plans**

### Phase 2 - lower ground floor