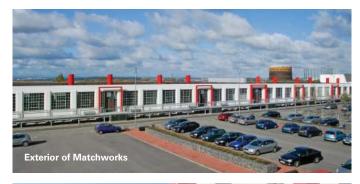

## Matchworks Speke Road Garston Liverpool L19 2RF

Matchworks is a combination of two architectural gems. The first building to be developed in 2001, was the former match factory with its iconic water tower fronting the site. In 2007 Urban Splash completed the redeveloped former storage warehouse, Matchworks II. Together they make up 166,000 sq ft of well designed dynamic office space.

#### Location

Located on Speke Road, Garston, Matchworks enjoys excellent transport links to Liverpool city centre which is just 15 minutes away. Matchworks has easy access to the motorway network with the M57, M62 and M56 all close by. Liverpool John Lennon Airport is less than two minutes drive away.