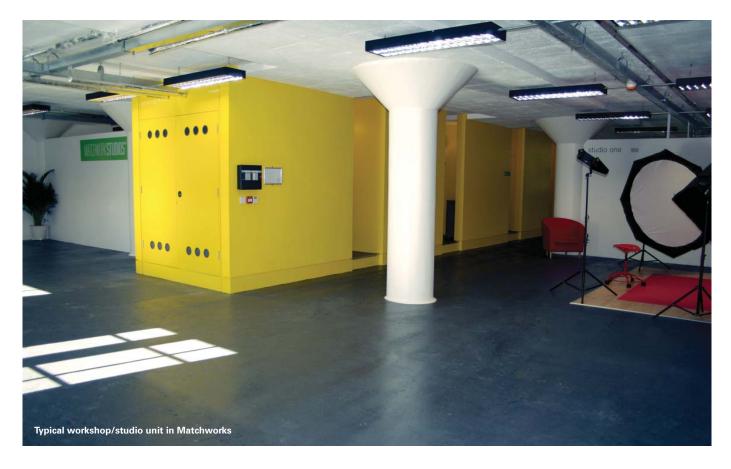

districts. The lower ground floor of the former Bryant and May storage warehouse has been transformed into six spacious workshops/studios.

The lower ground level of former storage warehouse has also been converted to provide a variety of workshop, studio or light industrial space.

Designed by award winning architects shedkm, Matchworks is currently home to over 30 tenants varying from public sector organisations to those in the creative industries and leisure operators.