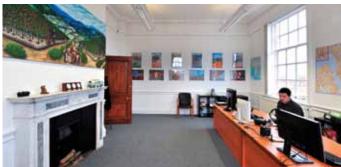

Mersey House, built in 1918, has a wealth of original character including feature fireplaces in most rooms and ornate covings.

#### Finishes, fixtures and fittings

- Carpeted and decorated

#### Services

- On-site manager
- On-site parking available
- 24 hour access
- Disabled access
- Meeting room facilities
- Inclusive monthly rents from only £220 per month
- Communal reception area