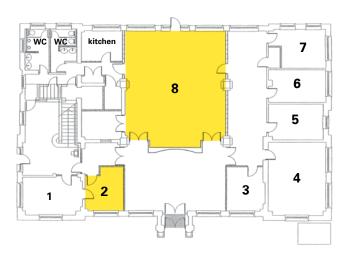

# **Floor plans**

## **Ground floor**

## Floor areas

| Unit number  | Area (Sq ft) | Area (Sq m) |
|--------------|--------------|-------------|
| Ground floor |              |             |
| 1            | 155          | 11.39       |
| 2            | 119          | 11.05       |
| 3            | 129          | 11.98       |
| 4            | 328          | 30.47       |
| 5            | 157          | 14.59       |
| 6            | 142          | 13.19       |
| 7            | 173          | 16.07       |
| 8            | 885          | 82.21       |