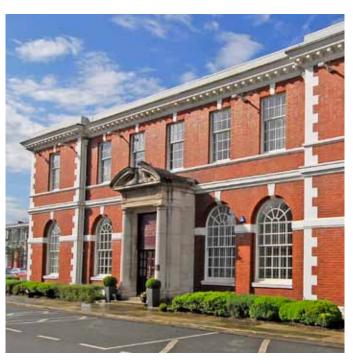

# Mersey House Matchworks Liverpool

Office space to let 119 sq ft - 885 sq ft Mersey House is a Grade II\* Listed Georgianstyle building which sits at the entrance to the Matchworks development. At 6,044 sq ft the building provides two floors of flexible office spaces from 119 sq ft with meeting room facilities.

## Mersey House Speke Road Garston Liverpool L19 2PH

Originally used as the management office by the Bryant and May match factory, Mersey House offers a more traditional option alongside the contemporary conversion of the Matchworks buildings and stunning Matchbox.

Mersey House, built in 1918, has a wealth of original character including feature fireplaces in most rooms and ornate covings.