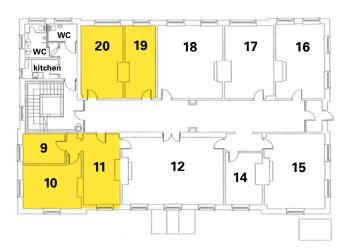

# **Floor plans**

## First floor

| First floor |     |       |
|-------------|-----|-------|
| 9-11        | 529 | 49.14 |
| 12          | 539 | 50.07 |
| 14          | 144 | 13.37 |
| 15          | 351 | 32.60 |
| 16          | 281 | 26.10 |
| 17          | 278 | 25.82 |
| 18          | 380 | 35.30 |
| 19          | 177 | 16.44 |
| 20          | 241 | 22.38 |