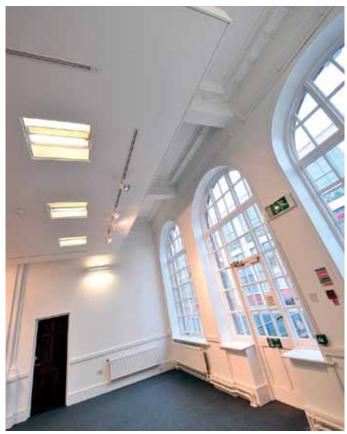

Mersey House, built in 1918, has a wealth of original character including feature fireplaces in most rooms and ornate covings.

#### Finishes, fixtures and fittings

- Carpeted and decorated