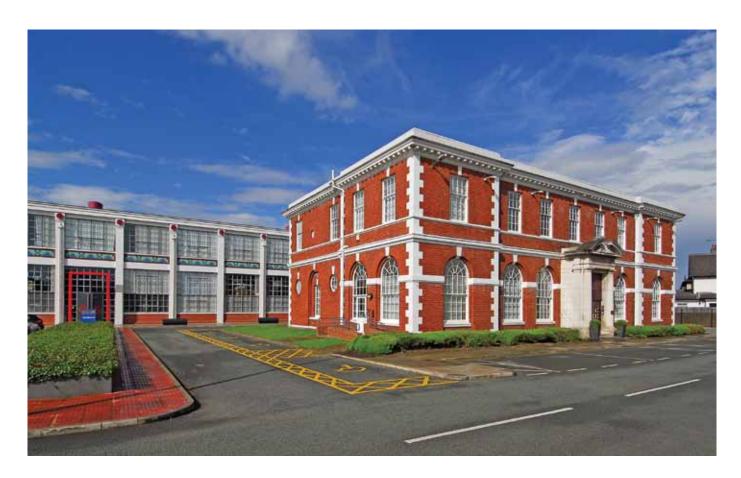

# Mersey House Matchworks Liverpool

Office space to let 119 sq ft - 885 sq ft Mersey House is a Grade II\* Listed Georgianstyle building which sits at the entrance to the Matchworks development. At 6,044 sq ft the building provides two floors of flexible office spaces from 119 sq ft with meeting room facilities.

## Mersey House Speke Road Garston Liverpool L19 2PH

Originally used as the management office by the Bryant and May match factory, Mersey House offers a more traditional option alongside the contemporary conversion of the Matchworks buildings and stunning Matchbox.

#### Location

Located on Speke Road, Garston, Mersey House has excellent transport links to Liverpool city centre which is just 15 minutes away. Matchworks also has easy access to the motorway network with the M57, M62 and M56 all close by. Liverpool John Lennon Airport is less than two minutes drive away and Liverpool South Parkway station is within walking distance.