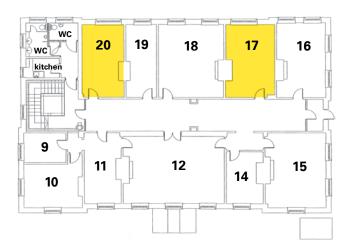

# **Floor plans**

## First floor

Available

## Floor areas

| Unit number  | Area (Sq ft) | Area (Sq m) |
|--------------|--------------|-------------|
| Ground floor |              |             |
| 1            | 155          | 11.39       |
| 2            | 119          | 11.05       |
| 3            | 129          | 11.98       |
| 4            | 328          | 30.47       |
| 5            | 157          | 14.59       |
| 6            | 142          | 13.19       |
| 7            | 173          | 16.07       |
| 8            | 885          | 82.21       |
| First floor  |              |             |
| 9-11         | 529          | 49.14       |
| 12           | 539          | 50.07       |
| 14           | 144          | 13.37       |
| 15           | 351          | 32.60       |
| 16           | 281          | 26.10       |
| 17           | 278          | 25.82       |
| 18           | 380          | 35.30       |
| 19           | 177          | 16.44       |
| 20           | 241          | 22.38       |