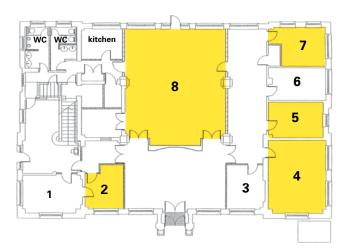

# **Floor plans**

## **Ground floor**

## Floor areas

| Unit number  | Area (Sq ft) | Area (Sq m) |
|--------------|--------------|-------------|
| Ground floor |              |             |
| 1            | 155          | 11.39       |
| 2            | 119          | 11.05       |
| 3            | 129          | 11.98       |
| 4            | 328          | 30.47       |
| 5            | 157          | 14.59       |
| 6            | 142          | 13.19       |
| 7            | 173          | 16.07       |
| 8            | 885          | 82.21       |
| First floor  |              |             |
| 9-11         | 529          | 49.14       |
| 12           | 539          | 50.07       |
| 14           | 144          | 13.37       |
| 15           | 351          | 32.60       |
| 16           | 281          | 26.10       |
| 17           | 278          | 25.82       |
| 18           | 380          | 35.30       |
| 19           | 177          | 16.44       |
| 20           | 241          | 22.38       |