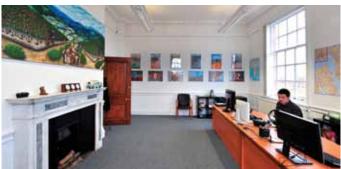

# Mersey House Matchworks Liverpool

Office space to let 119 sq ft - 885 sq ft Mersey House is a Grade II\* Listed Georgianstyle building which sits at the entrance to the Matchworks development. At 6,044 sq ft the building provides two floors of flexible office spaces from 119 sq ft with meeting room facilities.

## Mersey House Speke Road Garston Liverpool L19 2PH

Originally used as the management office by the Bryant and May match factory, Mersey House offers a more traditional option alongside the contemporary conversion of the Matchworks buildings and stunning Matchbox.

Mersey House, built in 1918, has a wealth of original character including feature fireplaces in most rooms and ornate covings.

#### Finishes, fixtures and fittings

- Part air conditioned
- Carpeted and decorated

#### Services

- On-site parking available
- 24 hour access
- Disabled access
- Meeting room facilities
- Inclusive monthly rents from only £220 per month

#### **Common areas**

- Fire alarm
- Kitchen and toilet facilities