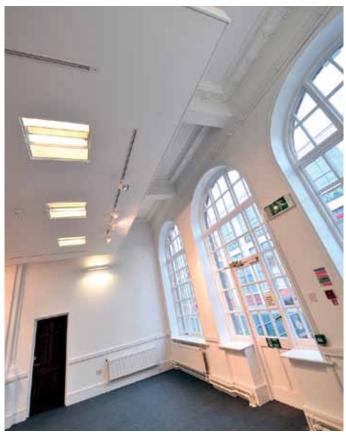

# Mersey House Matchworks Liverpool

Office space to let 119 sq ft - 885 sq ft Mersey House is a Grade II\* Listed Georgianstyle building which sits at the entrance to the Matchworks development. At 6,044 sq ft the building provides two floors of flexible office spaces from 119 sq ft with meeting room facilities.

Mersey House, built in 1918, has a wealth of original character including feature fireplaces in most rooms and ornate covings.

#### Finishes, fixtures and fittings

- Part air conditioned
- Carpeted and decorated