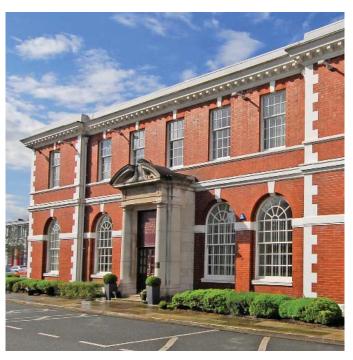

# Mersey House Matchworks Liverpool

Office space to let 119 sq ft - 885 sq ft Mersey House is a Grade II\* Listed Georgianstyle building which sits at the entrance to the Matchworks development. At 6,044 sq ft the building provides two floors of flexible office spaces from 119 sq ft with meeting room facilities.

## Mersey House Speke Road Garston Liverpool L19 2PH

Originally used as the management office by the Bryant and May match factory, Mersey House offers a more traditional option alongside the contemporary conversion of the Matchworks buildings and stunning Matchbox.

Mersey House, built in 1918, has a wealth of original character including feature fireplaces in most rooms and ornate covings.