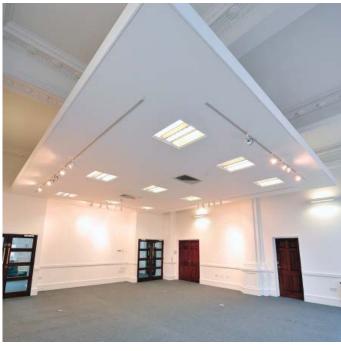

#### Finishes, fixtures and fittings

- Part air conditioned
- Carpeted and decorated

#### **Common areas**

- Fire alarm
- Kitchen and toilet facilities