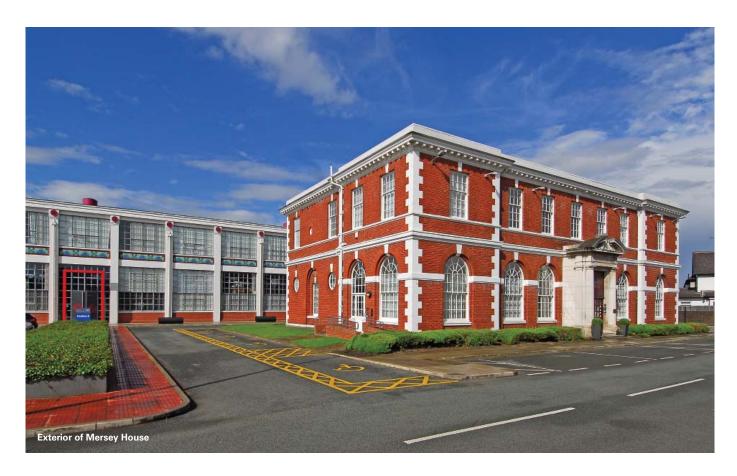

# Mersey House Matchworks Liverpool

Office space to let 119 sq ft - 885 sq ft Mersey House is a Grade II\* Listed Georgianstyle building which sits at the entrance to the Matchworks development. At 6,044 sq ft the building provides two floors of flexible office spaces from 119 sq ft with meeting room facilities.

## Mersey House Speke Road Garston Liverpool L19 2PH

Originally used as the management office by the Bryant and May match factory, Mersey House offers a more traditional option alongside the contemporary conversion of the Matchworks buildings and stunning Matchbox.

Mersey House, built in 1918, has a wealth of original character including feature fireplaces in most rooms and ornate covings.