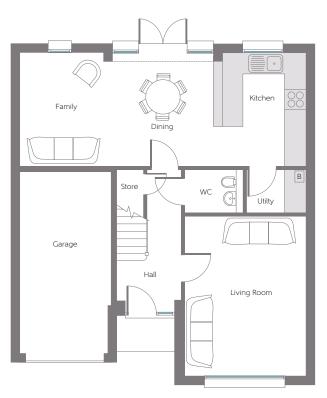

## **Ground Floor**

| Living Room           | 4.650m x 3.503m | 15'3" x 11'5" |
|-----------------------|-----------------|---------------|
| Kitchen/Dining/Family | 8.340m x 3.275m | 27'4" x 10'8" |
| Utility               | 1.675m x 1.240m | 5'5" x 4'0"   |
| WC                    | 1.703m x 1.240m | 5'7" x 4'0"   |

B Boiler W Suggested Wardrobe Position CYL Hot Water Cylinder --- Reduced Head Height

Some items shown in this key may be subject to change, and positions could vary from those indicated on this floorplan. Please refer to Sales Advisor for details of your selected plot. Computer generated image shown overleaf. External finishes, landscaping and configuration may vary from plot to plot. Please refer to Sales Advisor for further details. All dimensions are approximate and should not be used for carpet sizes, appliance spaces, or furniture. Furniture not to scale and all positions are indicative. Wardrobes are shown to suggest position only, and are not included as standard unless otherwise stated. We operate a policy of continuous improvement and individual features such as kitchen and bathroom layouts, doors, windows, garages and elevational treatments may vary from time to time. Consequently these particulars should be treated as general guidance only and do not constitute a contract, part of a contract or a warranty. 162026/05/16 Acacia/Rev GF\_I, FF\_I, TI\_I, T2\_I.