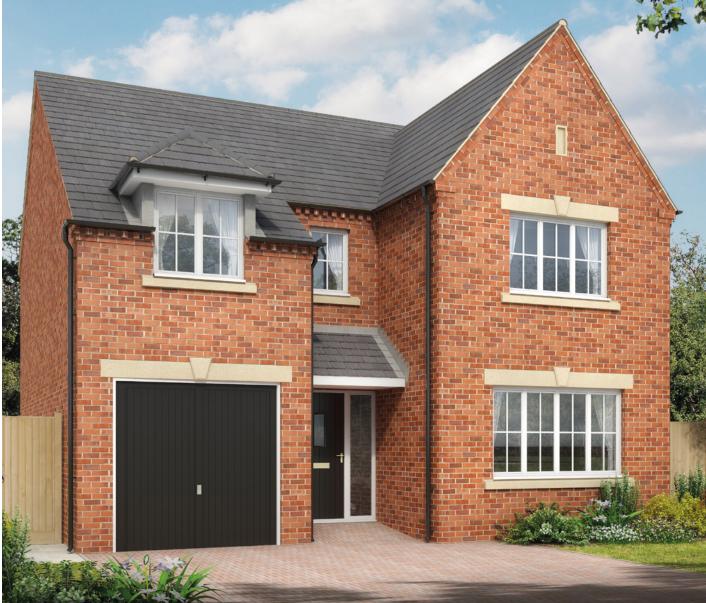

B Boiler W Suggested Wardrobe Position CYL Hot Water Cylinder --- Reduced Head Height

Some items shown in this key may be subject to change, and positions could vary from those indicated on this floorplan. Please refer to Sales Advisor for details of your selected plot. Computer generated image shown overleaf. External finishes, landscaping and configuration may vary from plot to plot. Please refer to Sales Advisor for further details. All dimensions are approximate and should not be used for carpet sizes, appliance spaces, or furniture. Furniture not to scale and all positions are indicative. Wardrobes are shown to suggest position only, and are not included as standard unless otherwise stated. We operate a policy of continuous improvement and individual features such as kitchen and bathroom layouts, doors, windows, garages and elevational treatments may vary from time to time. Consequently these particulars should be treated as general guidance only and do not constitute a contract, part of a contract or a warranty. 162026/05/16 Acacia/Rev GF\_I, FF\_I, TI\_I, T2\_I.