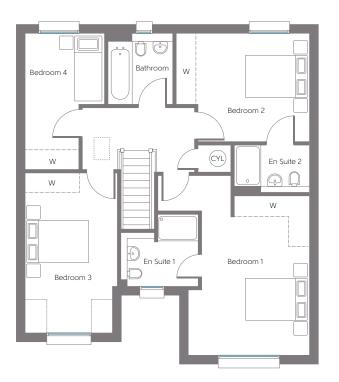

## First Floor

| Bedroom 1 | 4.650m x 3.503m | 15'3" x 11'5" |
|-----------|-----------------|---------------|
| Ensuite 1 | 2.245m x 2.100m | 7'4" x 6'10"  |
| Bedroom 2 | 3.872m x 3.190m | 12'8" x 10'5" |
| Ensuite 2 | 2.165m x 1.350m | 7'1" x 4'5"   |
| Bedroom 3 | 4.680m x 2.690m | 15'4" x 8'9"  |
| Bedroom 4 | 3.985m x 2.287m | 13'0" x 7'6"  |
| Bathroom  | 1.980m x 1.880m | 6′5″ x 6′2″   |

B Boiler W Suggested Wardrobe Position CYL Hot Water Cylinder --- Reduced Head Height

Some items shown in this key may be subject to change, and positions could vary from those indicated on this floorplan. Please refer to Sales Advisor for details of your selected plot. Computer generated image shown overleaf. External finishes, landscaping and configuration may vary from plot to plot. Please refer to Sales Advisor for further details. All dimensions are approximate and should not be used for carpet sizes, appliance spaces, or furniture. Furniture not to scale and all positions are indicative. Wardrobes are shown to suggest position only, and are not included as standard unless otherwise stated. We operate a policy of continuous improvement and individual features such as kitchen and bathroom layouts, doors, windows, garages and elevational treatments may vary from time to time. Consequently these particulars should be treated as general guidance only and do not constitute a contract, part of a contract or a warranty. 162026/05/16 Acacia/Rev GF\_I, FF\_I, TI\_I, T2\_I.