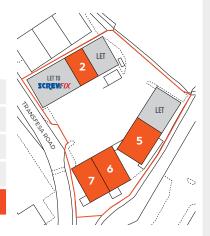

### **DESCRIPTION**

The property comprises seven industrial/warehouse units constructed of portal frame with brick and block elevations to 2m and profile steel clad elevations beneath a pitched steel roof incorporating roof lights.

Ancillary office space

• EV charger for each unit

Key benefits include:

- 5.5m eaves
- Three phase power
- Electronic loading door

**AVAILABILITY (GIA)** 

| UNIT  | GF WAREHOUSE<br>(SQ FT) | GF & FF<br>Offices (SQ FT) | TOTAL<br>(SQ FT) |
|-------|-------------------------|----------------------------|------------------|
| 2     | 1,760                   | 388                        | 2,148            |
| 5     | 2,778                   | 624                        | 3,402            |
| 6     | 2,202                   | 495                        | 2,697            |
| 7     | 2,208                   | 495                        | 2,703            |
| TOTAL | 8,948                   | 2,002                      | 10,950           |