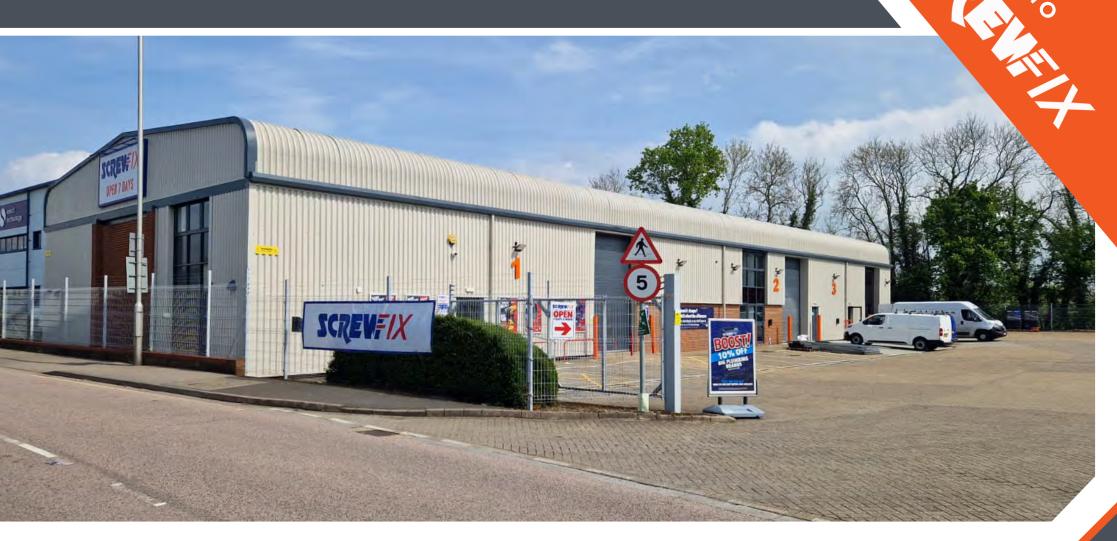

### **DESCRIPTION**

The property comprises seven industrial/warehouse units constructed of portal frame with brick and block elevations to 2m and profile steel clad elevations beneath a pitched steel roof incorporating roof lights.

Ancillary office space

• EV charger for each unit

Key benefits include:

- 5.5m eaves
- Three phase power
- Electronic loading door

**AVAILABILITY (GIA)** 

| UNIT  | GF WAREHOUSE<br>(SQ FT) | GF & FF<br>Offices (SQ FT) | TOTAL<br>(SQ FT) |
|-------|-------------------------|----------------------------|------------------|
| 2     | 1,760                   | 388                        | 2,148            |
| 5     | 2,778                   | 624                        | 3,402            |
| 6     | 2,202                   | 495                        | 2,697            |
| 7     | 2,208                   | 495                        | 2,703            |
| TOTAL | 8,948                   | 2,002                      | 10,950           |