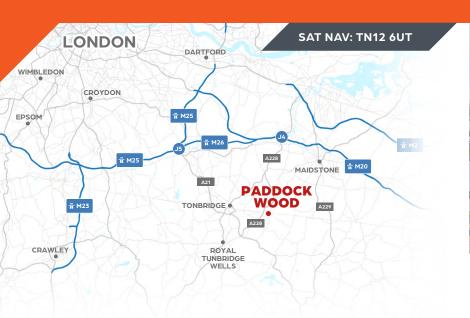

### **LOCATION**

Paddock Wood is located approximately 35 miles to the south east of central London. It is located approximately 8 miles to the north west of Tunbridge Wells, 7 miles to the east of Tonbridge and approximately 10 miles to the south of Maidstone.

The subject property is located within the established commercial/industrial areas to the north of the town with access via the B2160 from the A228 to the north west. Transfesa Road is the main estate road with a variety of commercial users in the area including Bidvest 3663, Dana Industrial Estate and Eldon Industrial Estate. Paddock Wood train station is located within ½ mile to the south of the subject property.