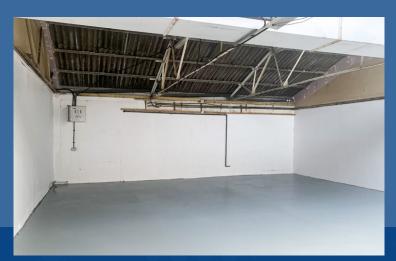

#### **DESCRIPTION**

The estate comprises terraced industrial units of concrete framed construction, the majority of which are refurbished. There are a number of units available on the estate, differing in size and specification - some with office space - to suit a variety of business needs. Access to the units is provided by way of roller shutter or double door access. Ample car parking is provided on site.