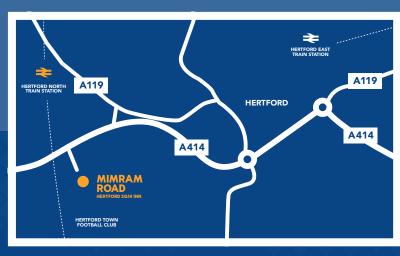

#### **HERTFORD SG14 INN**

The estate is situated on Mimram Road which is located off Hertingfordbury Road which in-turn merges with the A414. Mimram Road is located to the south west of Hertford Town Centre, lying within walking distance of the town centre and Hertford North Train Station.

Hertford is located at the intersection of the A414 and the A10 dual carriageways. The M25 is approximately 8 miles to the south at J25 (Waltham Cross) and the A414 provides fast east / west links to the A1M at Hatfield, and the M11 at Harlow.