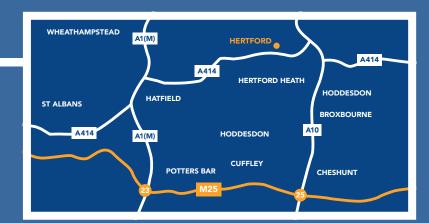

#### **HERTFORD SG14 INN**

The estate is situated on Mimram Road which is located off Hertingfordbury Road which in-turn merges with the A414. Mimram Road is located to the south west of Hertford Town Centre, lying within walking distance of the town centre and Hertford North Train Station.

Hertford is located at the intersection of the A414 and the A10 dual carriageways. The M25 is approximately 8 miles to the south at J25 (Waltham Cross) and the A414 provides fast east / west links to the A1M at Hatfield, and the M11 at Harlow.