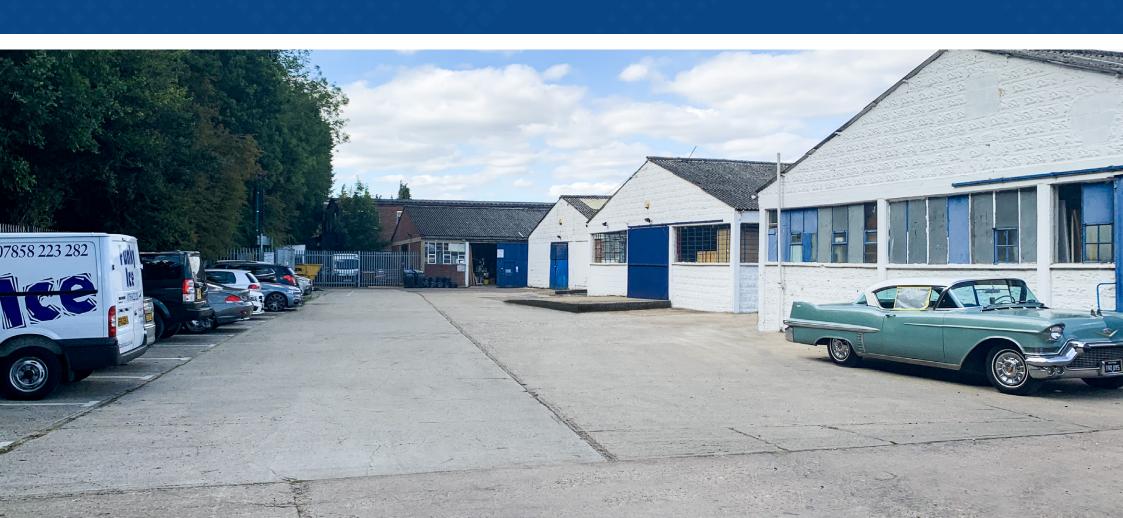

#### **DESCRIPTION**

The estate comprises terraced industrial units of concrete framed construction, the majority of which are refurbished. There are a number of units available on the estate, differing in size and specification - some with office space - to suit a variety of business needs. Access to the units is provided by way of roller shutter or double door access. Ample car parking is provided on site.