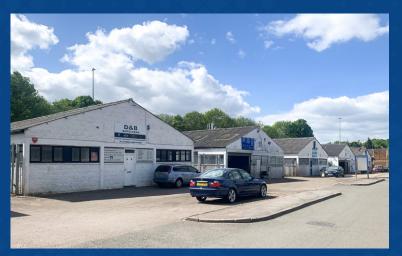

## MIMRAM ROAD HERTFORD SG14 1NN

- Refurbished industrial spaces
- Warehouses with offices available
- Established industrial location
- Excellent road and rail links
- Ample car parking

Petchey

#### **HERTFORD SG14 INN**

The estate is situated on Mimram Road which is located off Hertingfordbury Road which in-turn merges with the A414. Mimram Road is located to the south west of Hertford Town Centre, lying within walking distance of the town centre and Hertford North Train Station.

#### **DESCRIPTION**

The estate comprises terraced industrial units of concrete framed construction, the majority of which are refurbished. There are a number of units available on the estate, differing in size and specification - some with office space - to suit a variety of business needs. Access to the units is provided by way of roller shutter or double door access. Ample car parking is provided on site.