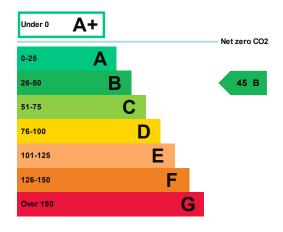

## **Energy rating and score**

This property's energy rating is B.

Properties get a rating from A+ (best) to G (worst) and a score.

The better the rating and score, the lower your property's carbon emissions are likely to be.