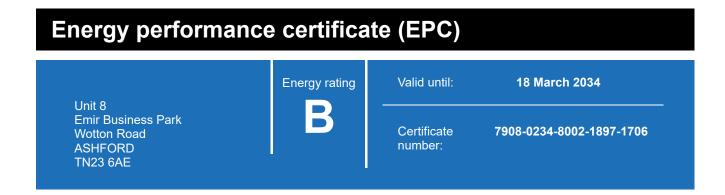

## **Energy rating and score**

This property's energy rating is B.

Properties get a rating from A+ (best) to G (worst) and a score.

The better the rating and score, the lower your property's carbon emissions are likely to be.