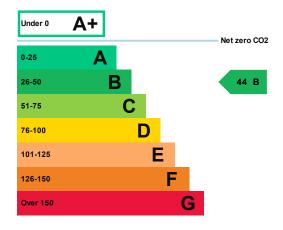

## **Energy rating and score**

This property's energy rating is B.

Properties get a rating from A+ (best) to G (worst) and a score.

The better the rating and score, the lower your property's carbon emissions are likely to be.