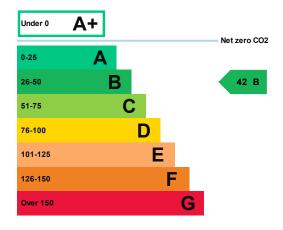

## **Energy rating and score**

This property's energy rating is B.

Properties get a rating from A+ (best) to G (worst) and a score.

The better the rating and score, the lower your property's carbon emissions are likely to be.

## Breakdown of this property's energy performance

| Main heating fuel                          | Grid Supplied Electricity       |
|--------------------------------------------|---------------------------------|
| Building environment                       | Heating and Natural Ventilation |
| Assessment level                           | 3                               |
| Building emission rate (kgCO2/m2 per year) | 12.84                           |
| Primary energy use (kWh/m2 per year)       | 133                             |