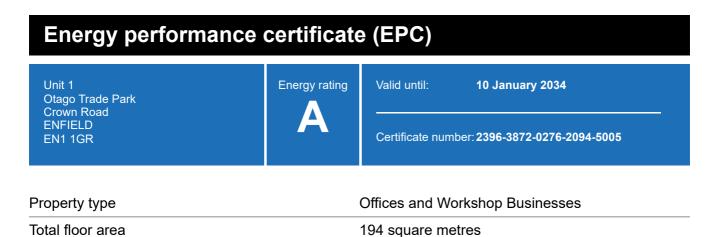

### **Energy rating and score**

This property's energy rating is A.

Properties get a rating from A+ (best) to G (worst) and a score.

The better the rating and score, the lower your property's carbon emissions are likely to be.