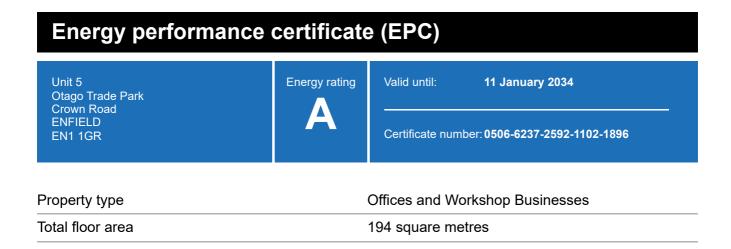

### **Energy rating and score**

This property's energy rating is A.

Properties get a rating from A+ (best) to G (worst) and a score.

The better the rating and score, the lower your property's carbon emissions are likely to be.