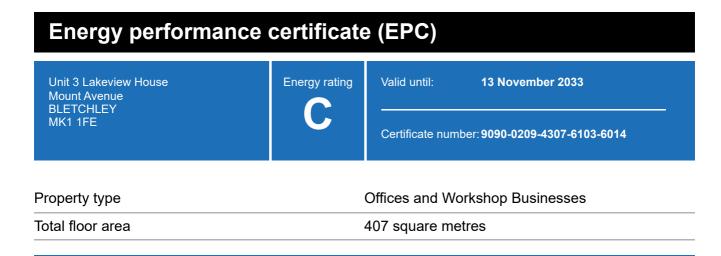

#### **Energy rating and score**

This property's current energy rating is C.

Properties get a rating from A+ (best) to G (worst) and a score.

The better the rating and score, the lower your property's carbon emissions are likely to be.