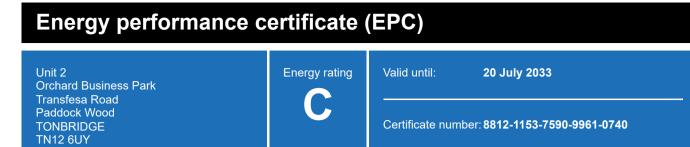

## **Energy rating and score**

This property's current energy rating is C.

Properties get a rating from A+ (best) to G (worst) and a score.

The better the rating and score, the lower your property's carbon emissions are likely to be.