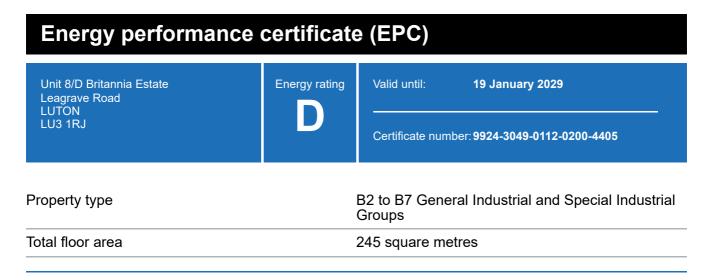

## **Energy rating and score**

This property's current energy rating is D.

Properties get a rating from A+ (best) to G (worst) and a score.

The better the rating and score, the lower your property's carbon emissions are likely to be.