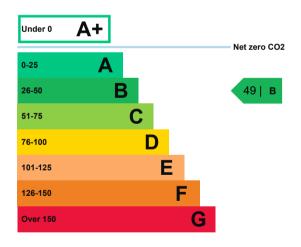

# **Energy efficiency rating for this property**

This property's current energy rating is B.

Properties are given a rating from A+ (most efficient) to G (least efficient).

Properties are also given a score. The larger the number, the more carbon dioxide (CO2) your property is likely to emit.