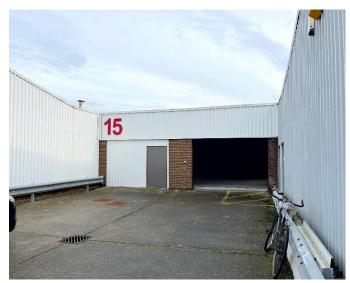

#### **DESCRIPTION**

The unit has been refurbished to create a modern industrial/ warehousing unit comprising brick & block construction, under pitched roofs, with newly installed electrically operated Roller shutter doors.

The unit comes with its own amenity and WC facilities. Hard standing in front of the unit provides car parking and loading area.

The property has the a total floor area of 3,238 sq.ft (300.8 sq.m).