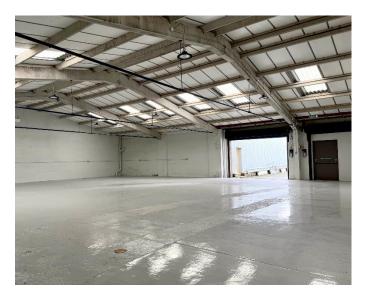

#### **DESCRIPTION**

The unit has been refurbished to create a modern industrial/ warehousing unit comprising brick & block construction, under pitched roofs, with newly installed electrically operated Roller shutter doors.

The unit comes with its own amenity and WC facilities. Hard standing in front of the unit provides car parking and loading area.

The property has the a total floor area of 3,238 sq.ft (300.8 sq.m).