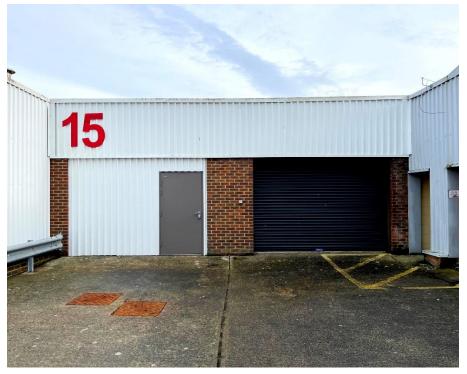

#### **DESCRIPTION**

The unit has been refurbished to create a modern industrial/ warehousing unit comprising brick & block construction, under pitched roofs, with newly installed electrically operated Roller shutter doors.

The unit comes with its own amenity and WC facilities. Hard standing in front of the unit provides car parking and loading area.

The property has the a total floor area of 3,238 sq.ft (300.8 sq.m).