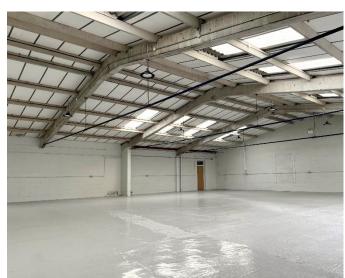

#### **DESCRIPTION**

The unit has been refurbished to create a modern industrial/ warehousing unit comprising brick & block construction, under pitched roofs, with newly installed electrically operated Roller shutter doors.

The unit comes with its own amenity and WC facilities. Hard standing in front of the unit provides car parking and loading area.

The property has the a total floor area of 3,238 sq.ft (300.8 sq.m).