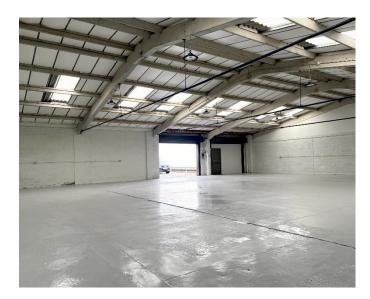

#### **DESCRIPTION**

The unit has been refurbished to create a modern industrial/ warehousing unit comprising brick & block construction, under pitched roofs, with newly installed electrically operated Roller shutter doors.

The unit comes with its own amenity and WC facilities. Hard standing in front of the unit provides car parking and loading area.

The property has the a total floor area of 3,238 sq.ft (300.8 sq.m).