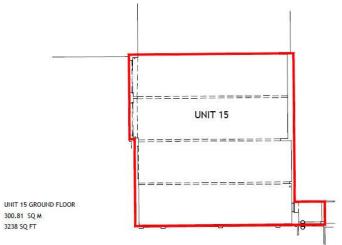

The unit comes with its own amenity and WC facilities. Hard standing in front of the unit provides car parking and loading area.

The property has the a total floor area of 3,238 sq.ft (300.8 sq.m).