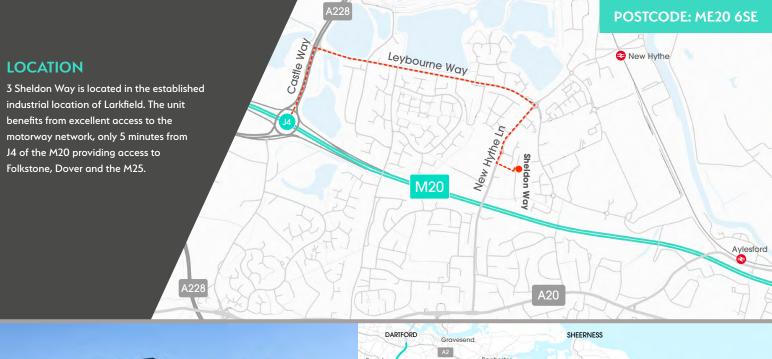

### **VIEWING**

For viewing and further information, please contact the sole agent:

| Road              | Miles |
|-------------------|-------|
| M25 J4            | 1.5   |
| A20               | 0.7   |
| M26 J2A           | 5.5   |
| M2 J2             | 6.8   |
| Dartford Crossing | 21    |
| Blackwall Tunnel  | 28    |
|                   |       |

| Rail              | Miles |
|-------------------|-------|
| New Hythe Station | 0.8   |
| Aylesford Station | 1.8   |
|                   |       |

| Airports    | Miles |
|-------------|-------|
| London City | 36    |
| Gatwick     | 38    |
| Heathrow    | 56    |
| Stanstead   | 57    |

CANTERBURY

DOVER

FOLKESTONE

| Ports          | Mile |
|----------------|------|
| Tilbury        | 3    |
| London Gateway | 3.   |
| Folkestone     | 40   |
| Dover          | 40   |

MARK COXON 07969 973809 mcoxon@caxtons.com JAMES SQUIRE 074646 27302 jsquire@caxtons.com