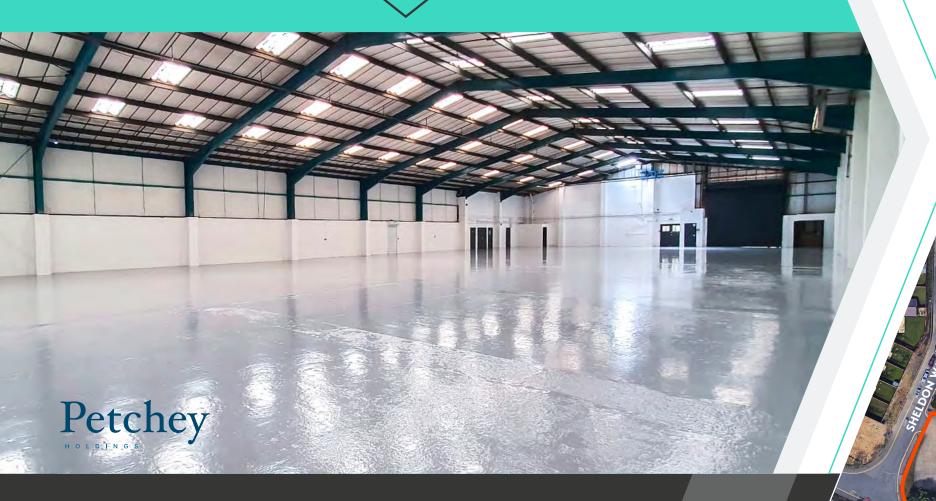

## TO LET

16,151 SQ FT (1,501 SQ M)

FULLY REFURBISHED WAREHOUSE WITH OFFICES

- Single warehouse unit, recently refurbished to a high standard including office accommodation over ground and first floor
- Minimum eaves height of 5.5m rising to 8m at apex with full height roller shutter
- External yard with the ability to make secure if required
- 17 additional car parking spaces to be demised