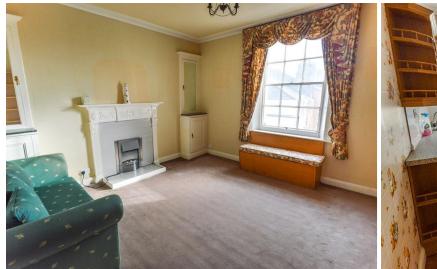

## LOUNGE

4.16m (13' 8") x 4.29m (14' 1")

Sash window to the side aspect, coving, feature fireplace with electric fire, TV point and power points.