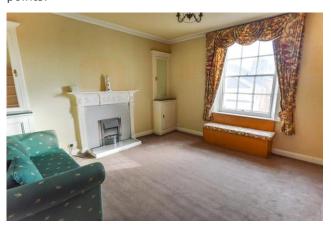

## LOUNGE

4.16m (13' 8") x 4.29m (14' 1")

Sash window to the side aspect, coving, feature fireplace with electric fire, TV point and power points.

#### **VIEW FROM LOUNGE**