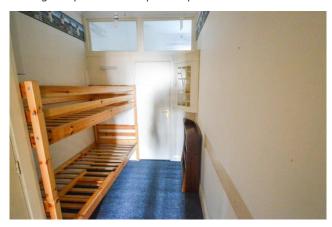

#### **BEDROOM**

2.86m (9' 5") x 1.81m (5' 11")

Two opaque windows to the side aspect, coving, storage cupboard and power points.