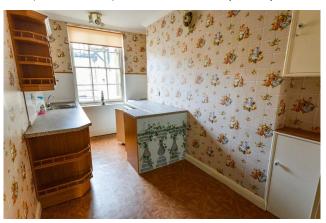

#### KITCHEN/DINER

4.21m (13' 10") x 2.16m (7' 1")

Sash window to the side aspect, coving, range of wall and base units with roll top work surfaces, sink and drainer unit, space for fridge/freezer, electric oven, electric hob, extractor fan and power points.