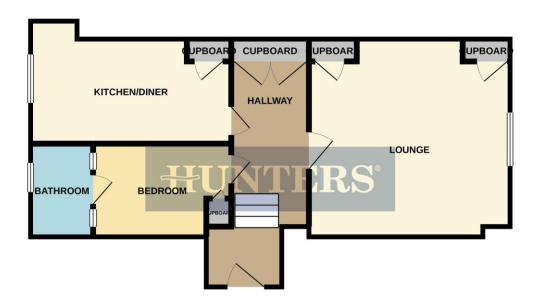

## **GROUND FLOOR**

Whilst every attempt has been made to ensure the accuracy of the floorplan contained here, measurements of doors, windows, rooms and any other items are approximate and no responsibility is taken for any error, omission or mis-statement. This plan is for illustrative purposes only and should be used as such by any prospective purchaser. The services, systems and appliances shown have not been tested and no guarante as to their conerability or efficiency can be officiency or an extra their conerability or efficiency can be officiency or an extra their conerability or efficiency can be officient or an extra their conerability or efficiency can be officient or an extra their conerability or efficiency can be officient or an extra their conerability or efficiency can be officient or an extra their conerability or efficiency can be officient or an extra their conerability or efficiency can be officient or an extra their conerability or efficiency can be officient or an extra their conerability or efficiency can be officient or an extra their conerability or efficiency can be officient or an extra their conerability or efficiency can be officient or an extra their conerability or efficiency can be officient or an extra their conerability or efficiency can be officient or an extra their conerability or efficiency can be officient or an extra their conerability or efficiency can be officient or an extra their conerability or efficiency can be officient or an extra their conerability or extra their conerability or extra their conerabilities of their conerabilities of their conerabilities or extra their conerabilities of their conerabilitie

#### **ENTRANCE HALL**

### **HALLWAY**

1.45m (4' 9") x 5.36m (17' 7")
Coving, storage cupboard and telephone point.

## LOUNGE

4.16m (13' 8") x 4.29m (14' 1")

Sash window to the side aspect, coving, feature fireplace with electric fire, TV point and power points.

#### KITCHEN/DINER

4.21m (13' 10") x 2.16m (7' 1")

Sash window to the side aspect, coving, range of wall and base units with roll top work surfaces, sink and drainer unit, space for fridge/freezer, electric oven, electric hob, extractor fan and power points.

#### **BEDROOM**

2.86m (9' 5") x 1.81m (5' 11")

Two opaque windows to the side aspect, coving, storage cupboard and power points.

## **BATHROOM**

1.29m (4' 3") x 1.93m (6' 4")

Opaque window to the side aspect, coving, three piece bathroom suite comprising; panel enclosed bath with mixer taps and shower attachment, low flush WC and wash hand basin with pedestal.