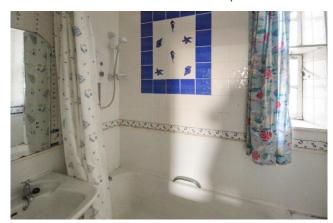

## **BATHROOM**

1.29m (4' 3") x 1.93m (6' 4")

Opaque window to the side aspect, coving, three piece bathroom suite comprising; panel enclosed bath with mixer taps and shower attachment, low flush WC and wash hand basin with pedestal.