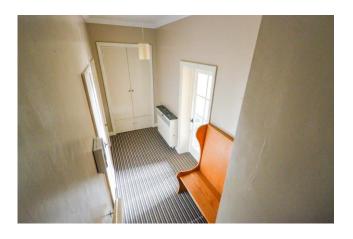

#### **ENTRANCE HALL**

### **HALLWAY**

1.45m (4' 9") x 5.36m (17' 7")
Coving, storage cupboard and telephone point.