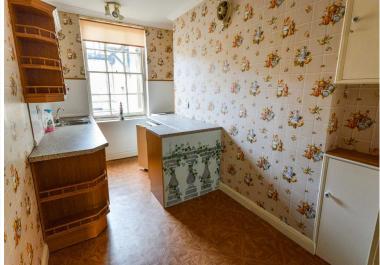

#### KITCHEN/DINER

4.21m (13' 10") x 2.16m (7' 1")

Sash window to the side aspect, coving, range of wall and base units with roll top work surfaces, sink and drainer unit, space for fridge/freezer, electric oven, electric hob, extractor fan and power points.