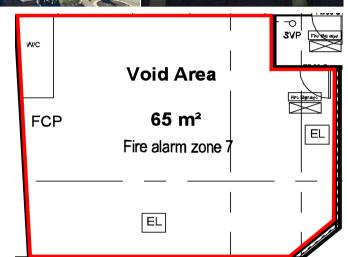

## SPECIFICATION

Premises will be handed over in shell and core condition with capped off services unless otherwise specified. Full specification can be provided upon request.

**FLOOR** UNIT TOTAL sq ft/sq m sq ft/sq m **GROUND** 700.00/65.00 700.00/65.00