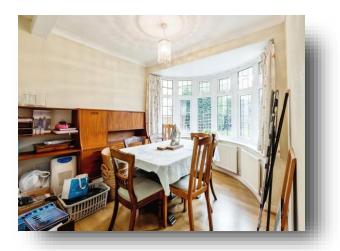

# **Entance Porch Living Room**

11' 10" x 15' 11" ( 3.61m x 4.85m )

A fantastic place to relax a large living room with is located at the front of the property with a gas fire and double-glazed window.