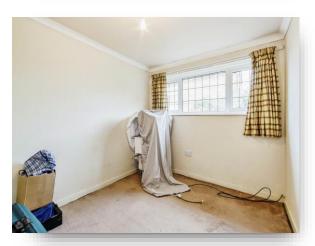

#### **Bedroom Four**

11' 7" x 9' 6" ( 3.53m x 2.90m )

To the rear elevation of the home a bay fronted window looking out to the beautiful garden a great double bedroom.

#### **Bedroom One**

To the front of the property a double bedroom with double glazed window.

#### **Bedroom Two**

8' 10" x 12' (2.69m x 3.66m)

A double bedroom with a double-glazed window to side elevation.

#### **Bedroom Three**

9' 5" x 9' 9" ( 2.87m x 2.97m )

A double bedroom with double glazed window to side elevation.