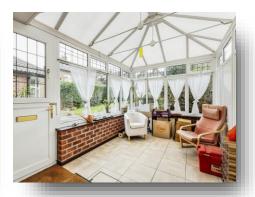

### Conservatory

A fantastic sized conservatory mainly glass looking out on to the beautifully present garden. Access to the front of the property and also access to the rear garden.