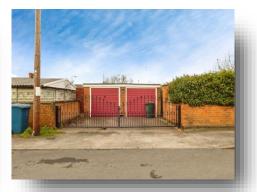

# **Outside Space**

To the rear of the home you have a private enclosed

garden which includes a patio area for dining and a large lawn area.

At the end of the garden there is a double garage and a driveway which provides parking, access to this is via South Road and Nursery Road.