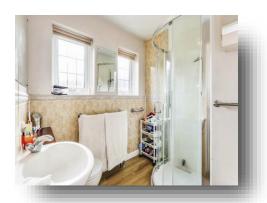

#### **Ensuite**

Three-piece suite consists of a shower cubicle, hand basin and low level w/c.