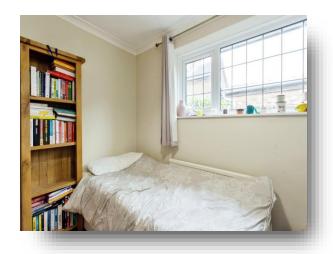

#### **Bedroom Two**

8' 10" x 12' (2.69m x 3.66m)

A double bedroom with a double-glazed window to side elevation.

#### **Bedroom Three**

9' 5" x 9' 9" ( 2.87m x 2.97m )

A double bedroom with double glazed window to side elevation.