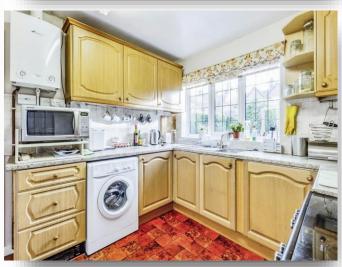

#### Kitchen

11' 6" x 9' 4" ( 3.51m x 2.84m )

Situated at the rear of the home the kitchen has matching wall and base units, free standing appliances and side access to the conservatory.