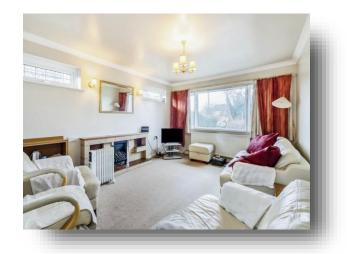

# **Entance Porch Living Room**

11' 10" x 15' 11" ( 3.61m x 4.85m )

A fantastic place to relax a large living room with is located at the front of the property with a gas fire and double-glazed window.