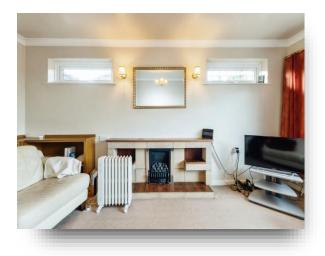

# **Entance Porch Living Room**

11' 10" x 15' 11" ( 3.61m x 4.85m )

A fantastic place to relax a large living room with is located at the front of the property with a gas fire and double-glazed window.