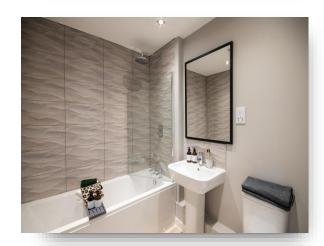

#### Bathroom

White sanitary ware with chrome fittings and LED recessed spotlights. Shower over bath with a glass shower screen. Ladder style radiator plus choice of wall tiles and flooring colours in a ceramic tile.