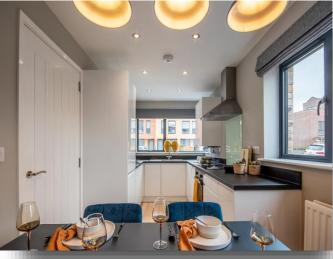

## Kitchen/Living/Diner

Sizeable living / dining space perfect for entertaining family and guests, with patio doors providing access to the rear garden. Fitted contemporary Wren kitchens with Autograph or Shaker doors with luxury laminate worktops in a choice of colour finishes. Modern integrated appliances including fridge freezer, dishwasher and washer drier, electric oven and hob. Recessed spotlighting, glass splashback to oven and extractor hood and choice of flooring colours in a luxury vinyl tile.