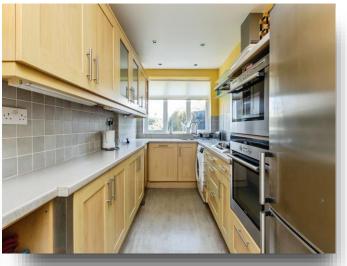

#### Kitchen

14' 10" x 6' 7" ( 4.52m x 2.01m )

Fitted with wall and base units with work surfaces over, two electric ovens, gas hob with cooker hood above, single bowl stainless steel sink, integral dishwasher, cupboard housing combi boiler, window to rear aspect and door to side aspect