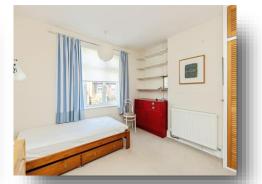

#### **Bedroom Three**

7' 2" x 6' 7" ( 2.18m x 2.01m ) Window to front aspect, radiator