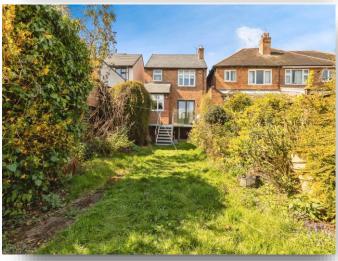

#### External

To the front there is a driveway with a dropped kerb, providing parking for up to two vehicles. The rear garden is fully enclosed and predominantly laid to lawn, with a raised decking area, separate paved patio area, and a vegetable patch, alongside mature trees and shrubs.