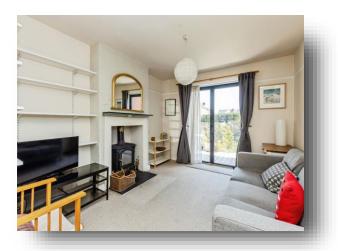

## **Living Room**

13' 1" x 11' 3" ( 3.99m x 3.43m )

Woodburner, television point, radiator, bi-fold doors to rear garden