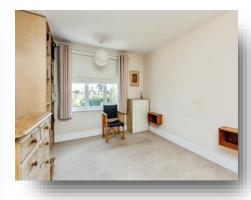

### **Bedroom Two**

11' 5" x 11' 10" ( 3.48m x 3.61m )

Window to front aspect, fitted wardrobe, radiator