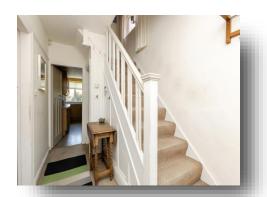

#### **Entrance Hall**

Door to front aspect, understairs larder cupboard, radiator

### Landing

With doors leading to all bedrooms, bathroom and WC