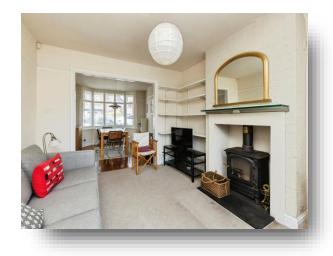

## **Living Room**

13' 1" x 11' 3" ( 3.99m x 3.43m )

Woodburner, television point, radiator, bi-fold doors to rear garden