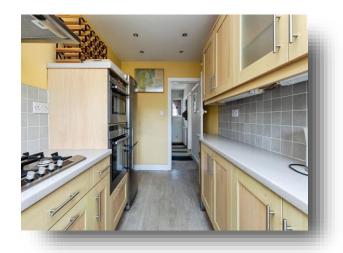

#### Kitchen

14' 10" x 6' 7" ( 4.52m x 2.01m )

Fitted with wall and base units with work surfaces over, two electric ovens, gas hob with cooker hood above, single bowl stainless steel sink, integral dishwasher, cupboard housing combi boiler, window to rear aspect and door to side aspect