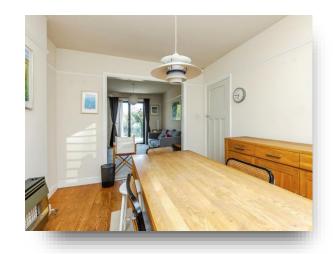

# **Dining Room**

11'  $3" \times 10'$  11" plus bay window (  $3.43m \times 3.33m$  plus bay window )

Bay window to front aspect, radiator, gas fireplace, opening to living room