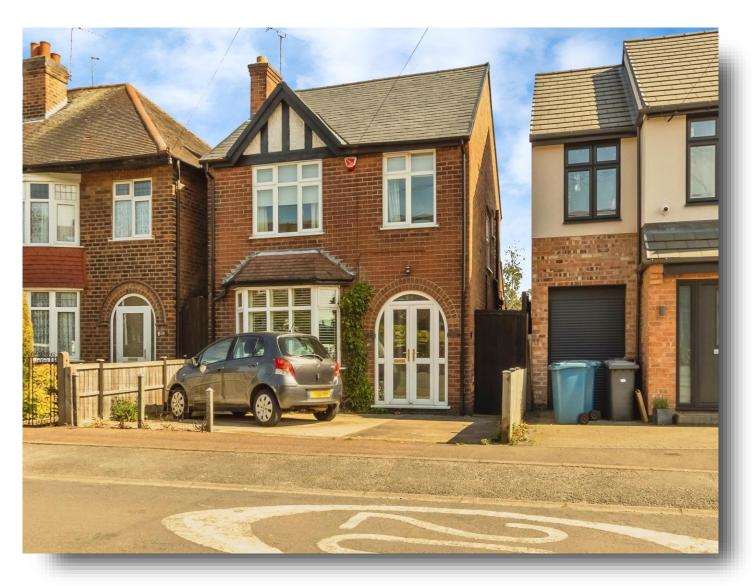

# **Gertrude Road, West Bridgford Nottingham**

William h brown have pleasure in offering this excellent three bedroom detached house, offered on a chain free basis and perfectly situated in the heart of Lady Bay.

#### External

To the front there is a driveway with a dropped kerb, providing parking for up to two vehicles. The rear garden is fully enclosed and predominantly laid to lawn, with a raised decking area, separate paved patio area, and a vegetable patch, alongside mature trees and shrubs.

# **Gertrude Road, West Bridgford Nottingham**

- THREE BEDROOM DETACHED HOUSE
- TWO RECEPTION ROOMS
- CHAIN FREE
- LARGE REAR GARDEN
- OFF ROAD PARKING

Tenure: Freehold EPC Rating: D Council Tax Band: C