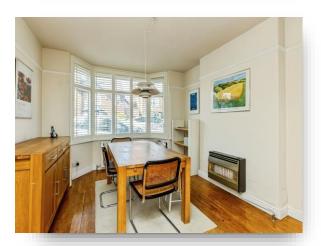

# **Dining Room**

11'  $3" \times 10'$  11" plus bay window (  $3.43m \times 3.33m$  plus bay window )

Bay window to front aspect, radiator, gas fireplace, opening to living room