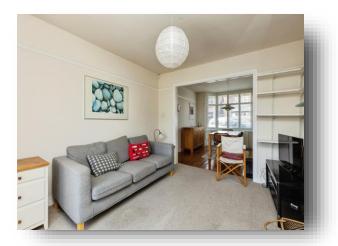

## **Living Room**

13' 1" x 11' 3" ( 3.99m x 3.43m )

Woodburner, television point, radiator, bi-fold doors to rear garden