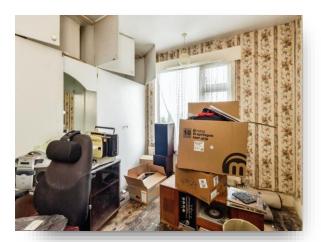

### Lounge

13' 10" into bay x 10' 11" max ( 4.22m into bay x 3.33m max )

A bay fronted lounge with a gas fire and carpet.

### **Dining Room**

11' 11" x 10' 11" max ( 3.63m x 3.33m max ) Has a rear aspect and is fitted with a gas fire and carpet.