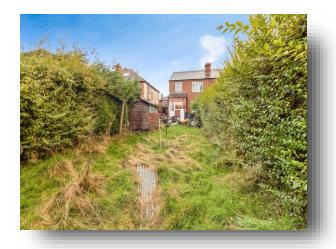

#### Outside

The property offer a gated front. To the rear is a spacious garden with a patio, lawn, shed and a brick buildt outhouse. There is street parking available.