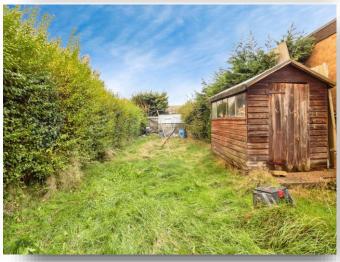

#### Outside

The property offer a gated front. To the rear is a spacious garden with a patio, lawn, shed and a brick buildt outhouse. There is street parking available.