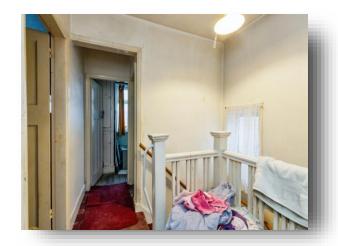

## Landing

Fitted with carpet, with a side window and access to the loft hatch.