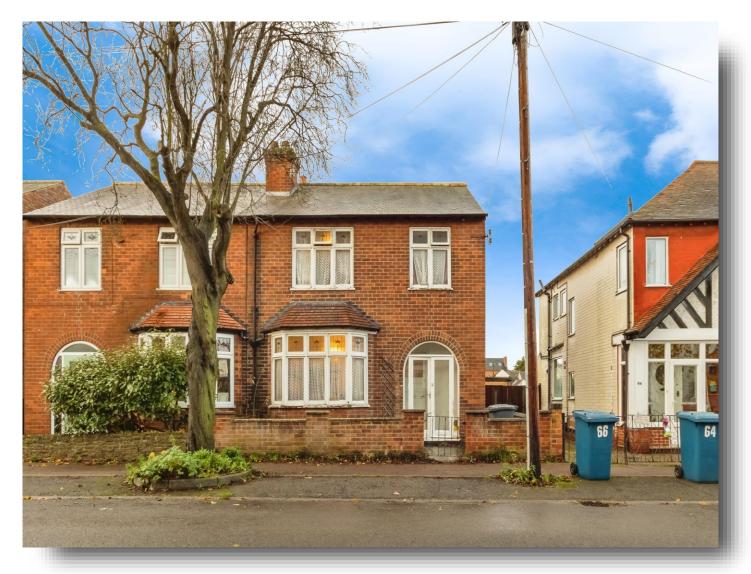

# **Seymour Road, West Bridgford Nottingham**

\*\*RENOVATION PROJECT\*\* A 3-bedroom semi-detached property in the sought-after area of Lady Bay. The property boasts 2Reception rooms, a downstairs WC and a spacious garden.\*\*NO CHAIN\*\*

# Seymour Road, West Bridgford **Nottingham**

- 3-BEDROOM SEMI-DETACHED PROPERTY
- **2 RECEPTION ROOMS**
- SPACIOUS REAR GARDEN
- IN NEED OF A RENOVATION
- SOUGHT AFTER LOCATION

Tenure: Freehold EPC Rating: D