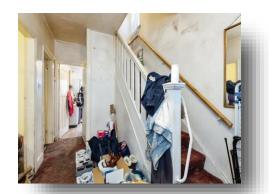

#### **Entrance Hall**

Fitted with carpet and a radiator.

## Landing

Fitted with carpet, with a side window and access to the loft hatch.