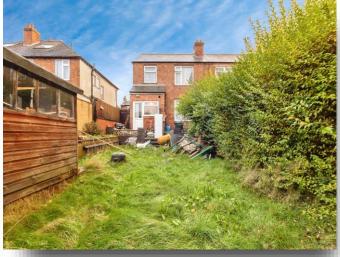

#### Outside

The property offer a gated front. To the rear is a spacious garden with a patio, lawn, shed and a brick buildt outhouse. There is street parking available.