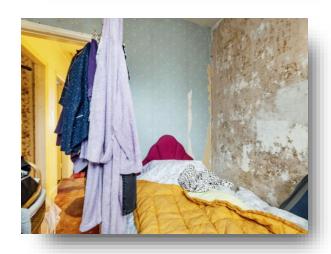

### **Bedroom 1**

11' 11" x 10' 11" into wardrobe ( 3.63m x 3.33m into wardrobe )

A rear aspect double bedroom with fitted wardrobes, carpet and a radiator.

### **Bedroom 2**

12'  $\times$  9' 11" into wardrobe ( 3.66m  $\times$  3.02m into wardrobe ) A double bedroom sitting at the front of the property with fitted wardrobes, carpet and a radiator.

### **Bedroom 3**

8' 5" x 7' 10" ( 2.57m x 2.39m )

A single bedroom at the front of the property with a radiator.