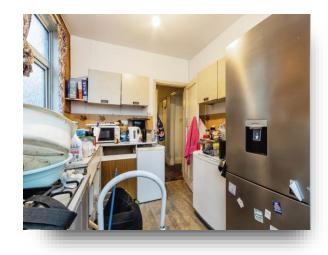

#### Kitchen

11' 9" x 7' 3" ( 3.58m x 2.21m )

Offering dual aspect to the side and rear with a rear door out to the garden. Fitted with base and eye level units.