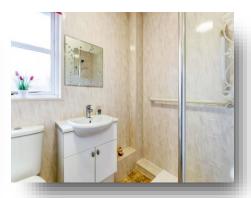

### **Shower Room**

With window to front elevation, low flush WC, hand wash basin with vanity unit and shower cubicle.