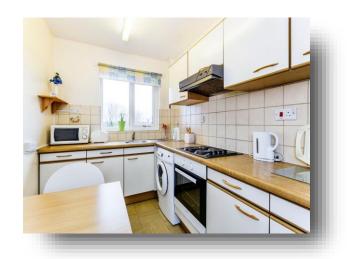

#### Kitchen

15' x 9' 3" ( 4.57m x 2.82m )

Window to rear elevation, fully fitted kitchen with a range of wall, draw and base units. Integrated oven and hob with extractor hood over, sink and drainer unit, partially tiled walls, space and plumbing for washing machine, space for free standing fridge/freezer and space for dinning table.