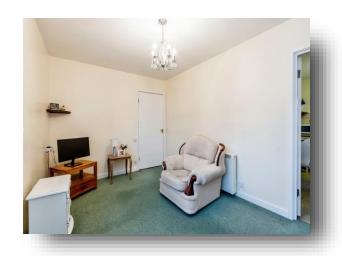

## Lounge

15' x 9' 3" ( 4.57m x 2.82m )

With window to front elevation, TV point, electric heater and emergency alarm point.