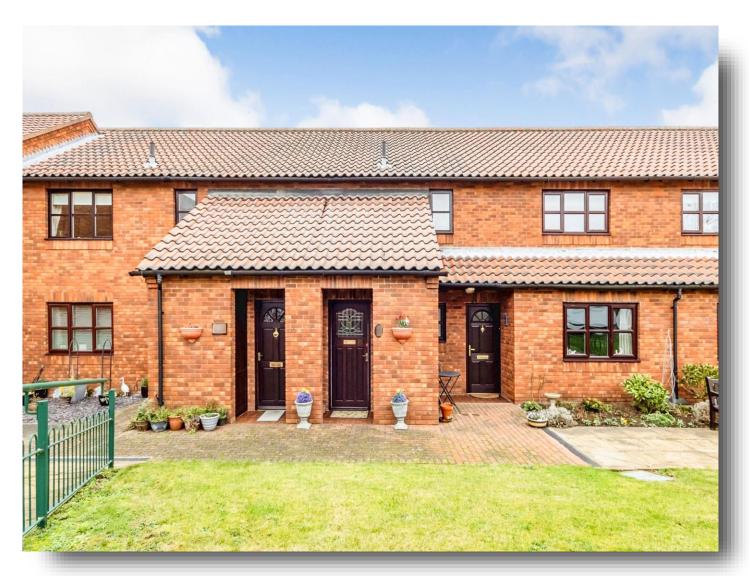

# The Chestnuts Main Road, Radcliffe-On-Trent Nottingham

William H Brown in West Bridgford are pleased to present this two-bedroom first floor over apartment. Benefiting from spacious and airy accommodation throughout, with allocated parking and centrally located in the popular Radcliffe-On-Trent, this apartment is for OVER 55'S ONLY. CONTACT US TODAY!

#### **Entrance**

With entrance door to front elevation leading into entrance hallway and stairs (with stair lift) leading to the first floor.

#### Outside

Communal gardens, allocated parking and visitor parking spaces.