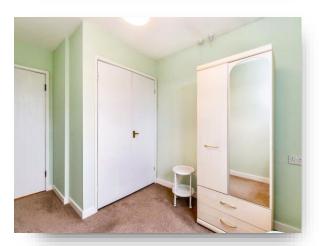

#### **Bedroom One**

12' 8" x 9' 9" ( 3.86m x 2.97m )

With window to rear elevation, built in wardrobes and electric heater.

### **Bedroom Two**

12' 9" x 8' 9" ( 3.89m x 2.67m )

With window to rear elevation, built in wardrobes and electric heaters.