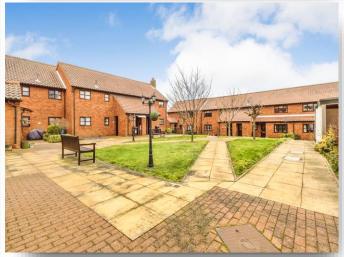

# welcome to

# The Chestnuts Main Road, Radcliffe-On-Trent Nottingham

William H Brown in West Bridgford are pleased to present this two-bedroom first floor over apartment. Benefiting from spacious and airy accommodation throughout, with allocated parking and centrally located in the popular Radcliffe-On-Trent, this apartment is for OVER 55'S ONLY. CONTACT US TODAY!













#### **Entrance**

With entrance door to front elevation leading into entrance hallway and stairs (with stair lift) leading to the first floor.

## Hallway

With doors to accommodation, two storage cupboards and additional cupboard housing water tank.

#### Kitchen

15' x 9' 3" ( 4.57m x 2.82m )

Window to rear elevation, fully fitted kitchen with a range of wall, draw and base units. Integrated oven and hob