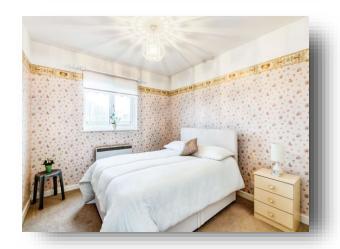

#### **Bedroom One**

12' 8" x 9' 9" ( 3.86m x 2.97m )

With window to rear elevation, built in wardrobes and electric heater.