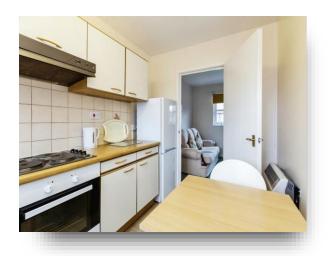

#### Kitchen

15' x 9' 3" ( 4.57m x 2.82m )

Window to rear elevation, fully fitted kitchen with a range of wall, draw and base units. Integrated oven and hob with extractor hood over, sink and drainer unit, partially tiled walls, space and plumbing for washing machine, space for free standing fridge/freezer and space for dinning table.