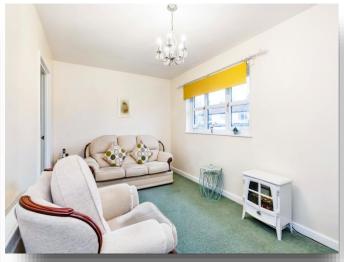

## Lounge

15' x 9' 3" ( 4.57m x 2.82m )

With window to front elevation, TV point, electric heater and emergency alarm point.

#### **Bedroom One**

12' 8" x 9' 9" ( 3.86m x 2.97m )

With window to rear elevation, built in wardrobes and electric heater.

### **Bedroom Two**

12' 9" x 8' 9" ( 3.89m x 2.67m )

With window to rear elevation, built in wardrobes and electric heaters.