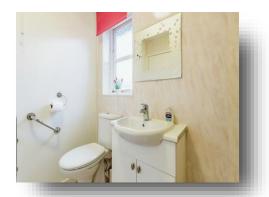

### **Shower Room**

With window to front elevation, low flush WC, hand wash basin with vanity unit and shower cubicle.