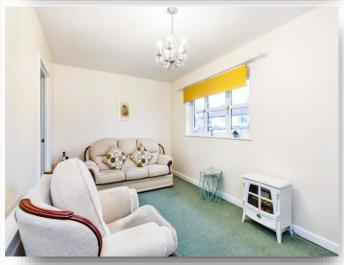

## Lounge

15' x 9' 3" ( 4.57m x 2.82m )

With window to front elevation, TV point, electric heater and emergency alarm point.