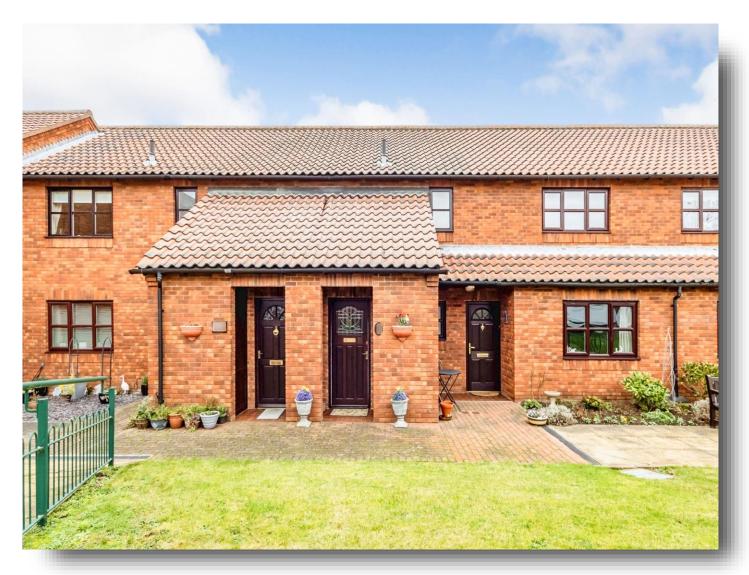

# The Chestnuts Main Road, Radcliffe-On-Trent Nottingham

William H Brown are pleased to present to the market this two-bedroom first floor over apartment. Benefiting from spacious and airy accommodation throughout, with allocated parking and centrally located in the popular Radcliffe-On-Trent, this apartment is for OVER 55'S ONLY.

#### **Entrance**

With entrance door to front elevation leading into entrance hallway and stairs (with stair lift) leading to the first floor.

#### Outside

Communal gardens, allocated parking and visitor parking spaces.