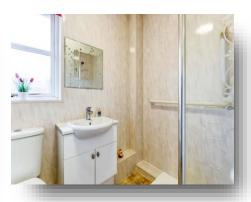

### **Shower Room**

With window to front elevation, low flush WC, hand wash basin with vanity unit and shower cubicle.