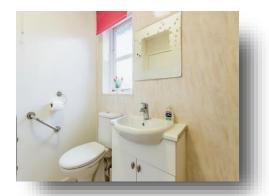

### **Shower Room**

With window to front elevation, low flush WC, hand wash basin with vanity unit and shower cubicle.