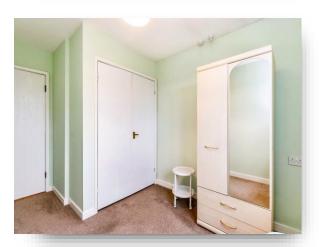

#### **Bedroom One**

12' 8" x 9' 9" ( 3.86m x 2.97m )

With window to rear elevation, built in wardrobes and electric heater.

### **Bedroom Two**

12' 9" x 8' 9" ( 3.89m x 2.67m )

With window to rear elevation, built in wardrobes and electric heaters.