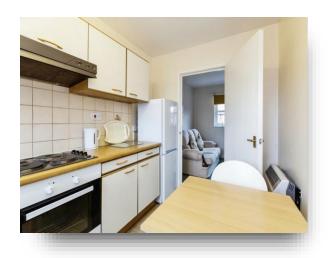

#### Kitchen

15' x 9' 3" ( 4.57m x 2.82m )

Window to rear elevation, fully fitted kitchen with a range of wall, draw and base units. Integrated oven and hob with extractor hood over, sink and drainer unit, partially tiled walls, space and plumbing for washing machine, space for free standing fridge/freezer and space for dinning table.