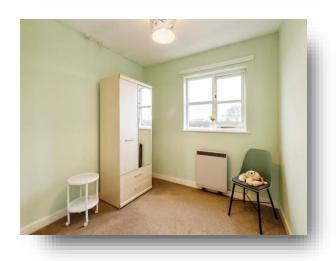

### **Bedroom Two**

12' 9" x 8' 9" ( 3.89m x 2.67m )

With window to rear elevation, built in wardrobes and electric heaters.