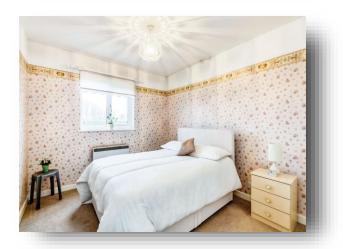

#### **Bedroom One**

12' 8" x 9' 9" ( 3.86m x 2.97m )

With window to rear elevation, built in wardrobes and electric heater.