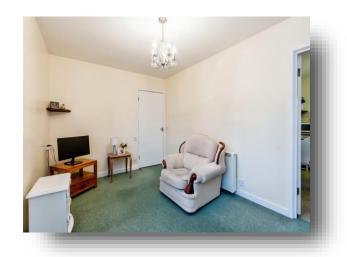

#### **Bedroom One**

12' 8" x 9' 9" ( 3.86m x 2.97m )

With window to rear elevation, built in wardrobes and electric heater.

### **Bedroom Two**

12' 9" x 8' 9" ( 3.89m x 2.67m )

With window to rear elevation, built in wardrobes and electric heaters.