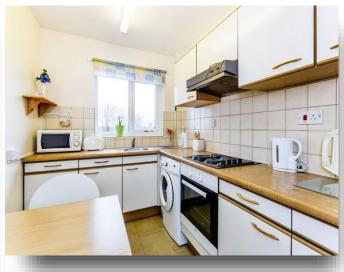

#### Kitchen

15' x 9' 3" ( 4.57m x 2.82m )

Window to rear elevation, fully fitted kitchen with a range of wall, draw and base units. Integrated oven and hob with extractor hood over, sink and drainer unit, partially tiled walls, space and plumbing for washing machine, space for free standing fridge/freezer and space for dinning table.