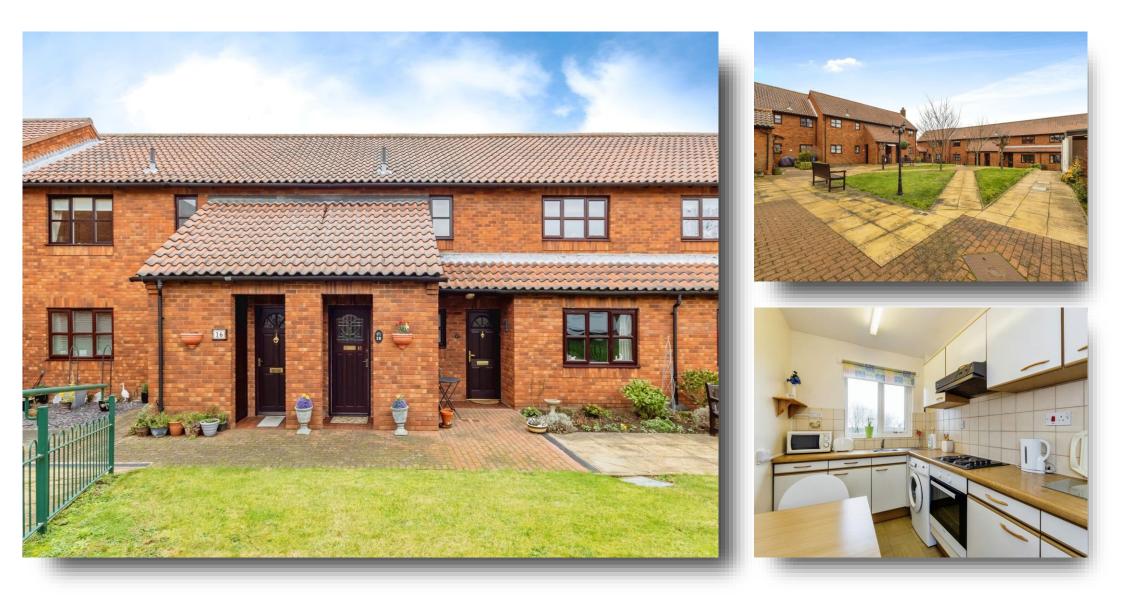

## The Chestnuts Main Road, Radcliffe-On-Trent Nottingham

William H Brown at West Bridgford are pleased to present this two bedroom first floor over apartment. Benefiting from spacious and airy accommodation throughout, with allocated parking and centrally located in the popular Radcliffe-On-Trent. The complex is offered to over 55's only.

#### Entrance

With entrance door to front elevation leading into entrance hallway and stairs (with stair lift) leading to the first floor.

## Kitchen

15' x 9' 3" (4.57m x 2.82m) Window to rear elevation, fully fitted kitchen with a range of wall, draw and base units. Integrated oven and hob with extractor hood over, sink and drainer unit, partially tiled walls, space and plumbing for washing machine, space for free standing fridge/freezer and space for dining table.

**Outside** Communal gardens, allocated parking and visitor parking spaces.

**Disclaimer** This is an over 55's complex only