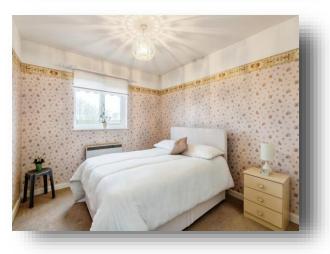

### **Bedroom One**

12' 8" x 9' 9" ( 3.86m x 2.97m ) With window to rear elevation, built in wardrobes and electric heater.

#### **Bedroom Two**

12' 9" x 8' 9" ( 3.89m x 2.67m ) With window to rear elevation, built in wardrobes and electric heaters.

**Shower Room** With window to front elevation, low flush WC, hand wash basin with vanity unit and shower cubicle.