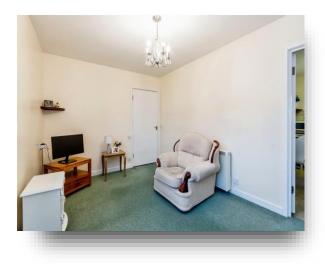

## Lounge

15' x 9' 3" ( $4.57m \times 2.82m$ ) With window to front elevation, TV point, electric heater and emergency alarm point.