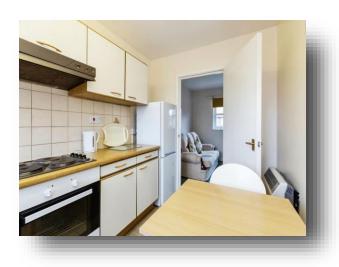

## Kitchen

15' x 9' 3" (4.57m x 2.82m) Window to rear elevation, fully fitted kitchen with a range of wall, draw and base units. Integrated oven and hob with extractor hood over, sink and drainer unit, partially tiled walls, space and plumbing for washing machine, space for free standing fridge/freezer and space for dining table.