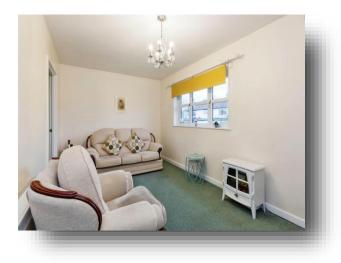

## Lounge

15' x 9' 3" ( $4.57m \times 2.82m$ ) With window to front elevation, TV point, electric heater and emergency alarm point.