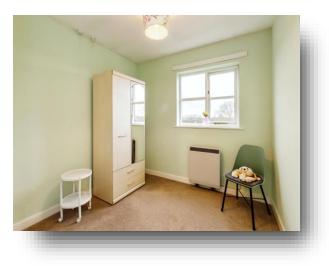

### **Bedroom One**

12' 8" x 9' 9" ( 3.86m x 2.97m ) With window to rear elevation, built in wardrobes and electric heater.

#### **Bedroom Two**

12' 9" x 8' 9" ( 3.89m x 2.67m ) With window to rear elevation, built in wardrobes and electric heaters.

**Shower Room** With window to front elevation, low flush WC, hand wash basin with vanity unit and shower cubicle.