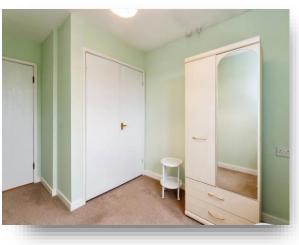

### **Bedroom One**

12' 8" x 9' 9" ( 3.86m x 2.97m ) With window to rear elevation, built in wardrobes and electric heater.

#### **Bedroom Two**

12' 9" x 8' 9" ( 3.89m x 2.67m ) With window to rear elevation, built in wardrobes and electric heaters.

**Shower Room** With window to front elevation, low flush WC, hand wash basin with vanity unit and shower cubicle.