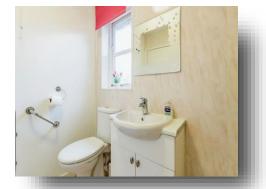

#### **Bedroom Two**

12' 9" x 8' 9" ( 3.89m x 2.67m ) With window to rear elevation, built in wardrobes and electric heaters.

**Shower Room** With window to front elevation, low flush WC, hand wash basin with vanity unit and shower cubicle.