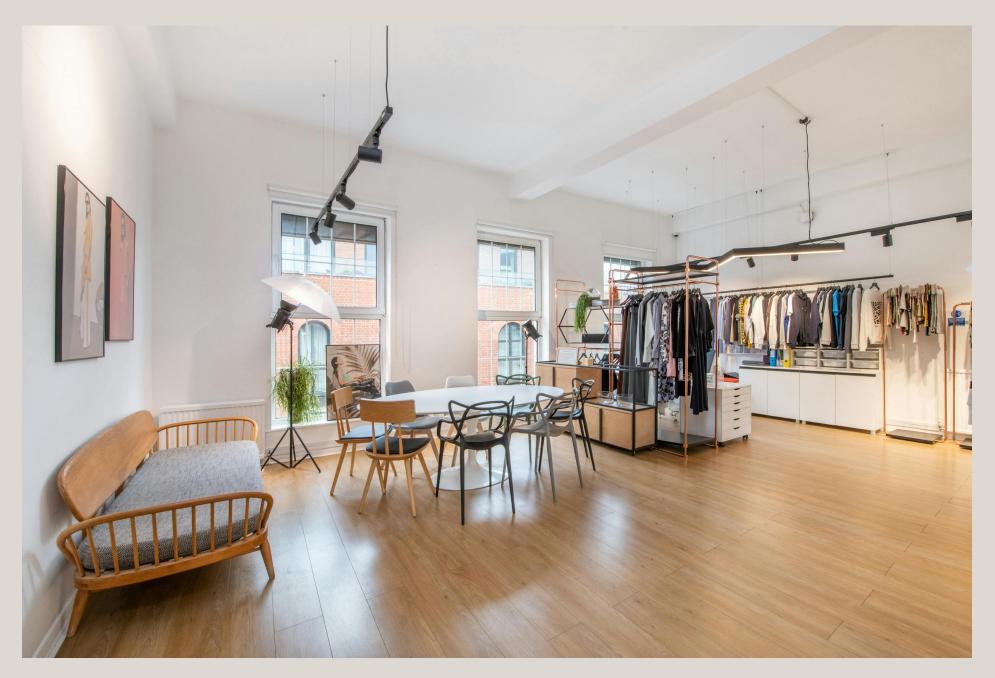

### DESCRIPTION

Tucked away behind Oxford Street and Tottenham Court Road, only moments away from the new Elizabeth line, Hanway Street offers extensive levels of natural light thanks to windows at the front and the rear of the workspace, and high ceiling volume. The second office is fitted with a private meeting room, with the groud floor open plan. Storage is available in the basement.

### **HIGHLIGHTS**

- Minimalist Style Office
- Suitable As A Showroom Or Office
- Fitted With Meeting Rooms
- Close To The Elizabeth Line
- · Wood Flooring
- Excellent Natural Light
- Good Ceiling Height
- Design Led Light Fixings
- Client Facing Reception
- · Air-Conditioning
- Communal Cloakrooms
- Additional Rear Entrance
- Ground Floor Waiting Area