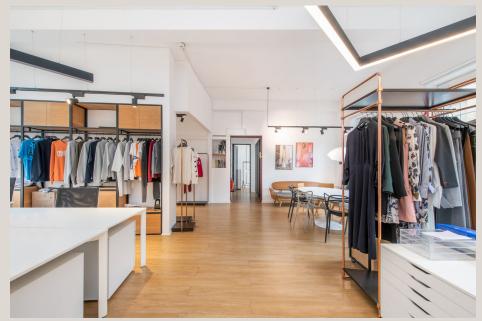

### DESCRIPTION

Tucked away behind Oxford Street and Tottenham Court Road, only moments away from the new Elizabeth line, Hanway Street offers extensive levels of natural light thanks to windows at the front and the rear of the workspace, and high ceiling volume. The second office is fitted with a private meeting room, with the groud floor open plan. Storage is available in the basement.

### **HIGHLIGHTS**

- Minimalist Style Office
- Suitable As A Showroom Or Office
- Fitted With Meeting Rooms
- Close To The Elizabeth Line
- · Wood Flooring
- Excellent Natural Light
- Good Ceiling Height
- Design Led Light Fixings
- Client Facing Reception
- · Air-Conditioning
- Communal Cloakrooms
- Additional Rear Entrance
- Ground Floor Waiting Area