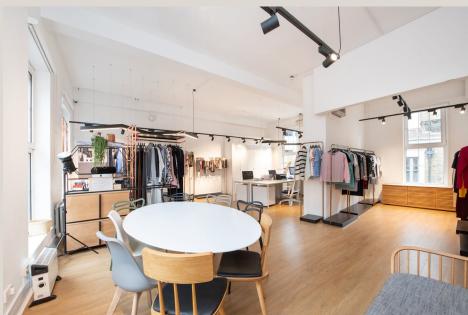

### DESCRIPTION

Tucked away behind Oxford Street and Tottenham Court Road, only moments away from the new Elizabeth line, Hanway Street offers extensive levels of natural light thanks to windows at the front and the rear of the workspace, and high ceiling volume. The second office is fitted with a private meeting room, with the groud floor open plan. Storage is available in the basement.

### **HIGHLIGHTS**

- Minimalist Style Office
- Suitable As A Showroom Or Office
- Fitted With Meeting Rooms
- Close To The Elizabeth Line
- · Wood Flooring
- Excellent Natural Light
- Good Ceiling Height
- Design Led Light Fixings
- Client Facing Reception
- · Air-Conditioning
- Communal Cloakrooms
- Additional Rear Entrance
- Ground Floor Waiting Area