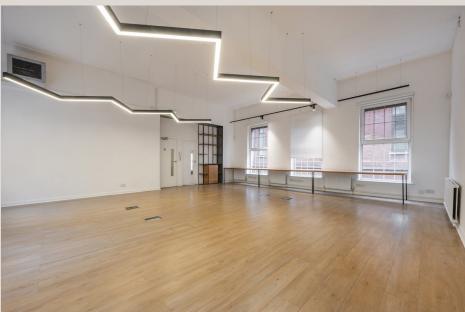

### DESCRIPTION

Tucked away behind Oxford Street and Tottenham Court Road, only moments away from the new Elizabeth line, Hanway Street offers extensive levels of natural light thanks to windows at the front and the rear of the workspace, and high ceiling volume. The second office is fitted with a private meeting room, with the groud floor open plan. Storage is available in the basement.

### **HIGHLIGHTS**

- Minimalist Style Office
- Suitable As A Showroom Or Office
- Fitted With Meeting Rooms
- Close To The Elizabeth Line
- · Wood Flooring
- Excellent Natural Light
- Good Ceiling Height
- Design Led Light Fixings
- Client Facing Reception
- · Air-Conditioning
- Communal Cloakrooms
- Additional Rear Entrance
- Ground Floor Waiting Area