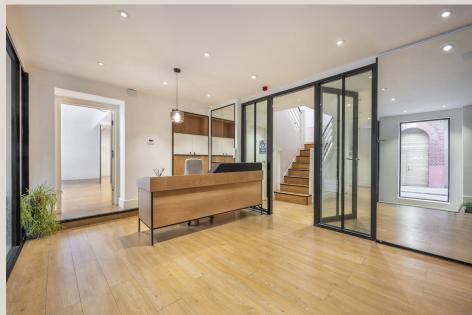

### DESCRIPTION

Tucked away behind Oxford Street and Tottenham Court Road, only moments away from the new Elizabeth line, Hanway Street offers extensive levels of natural light thanks to windows at the front and the rear of the workspace, and high ceiling volume. The second office is fitted with a private meeting room, with the groud floor open plan. Storage is available in the basement.

### **HIGHLIGHTS**

- Minimalist Style Office
- Suitable As A Showroom Or Office
- Fitted With Meeting Rooms
- Close To The Elizabeth Line
- · Wood Flooring
- Excellent Natural Light
- Good Ceiling Height
- Design Led Light Fixings
- Client Facing Reception
- · Air-Conditioning
- Communal Cloakrooms
- Additional Rear Entrance
- Ground Floor Waiting Area