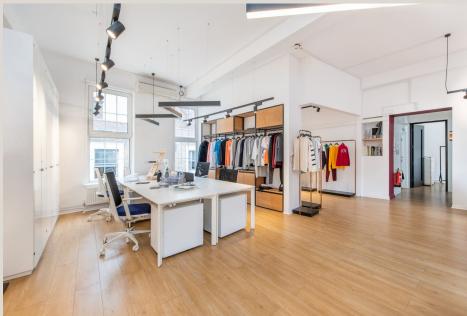

### DESCRIPTION

Tucked away behind Oxford Street and Tottenham Court Road, only moments away from the new Elizabeth line, Hanway Street offers extensive levels of natural light thanks to windows at the front and the rear of the workspace, and high ceiling volume. The second office is fitted with a private meeting room, with the groud floor open plan. Storage is available in the basement.

### **HIGHLIGHTS**

- Minimalist Style Office
- Suitable As A Showroom Or Office
- Fitted With Meeting Rooms
- Close To The Elizabeth Line
- · Wood Flooring
- Excellent Natural Light
- Good Ceiling Height
- Design Led Light Fixings
- Client Facing Reception
- · Air-Conditioning
- Communal Cloakrooms
- Additional Rear Entrance
- Ground Floor Waiting Area