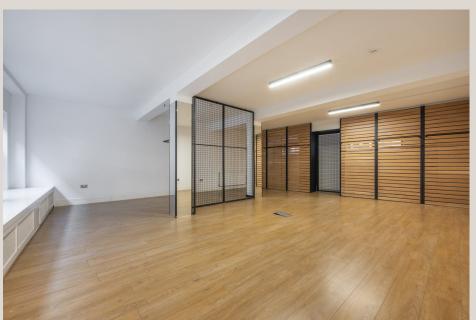

### DESCRIPTION

Tucked away behind Oxford Street and Tottenham Court Road, only moments away from the new Elizabeth line, Hanway Street offers extensive levels of natural light thanks to windows at the front and the rear of the workspace, and high ceiling volume. The second office is fitted with a private meeting room, with the groud floor open plan. Storage is available in the basement.

### **HIGHLIGHTS**

- Minimalist Style Office
- Suitable As A Showroom Or Office
- Fitted With Meeting Rooms
- Close To The Elizabeth Line
- · Wood Flooring
- Excellent Natural Light
- Good Ceiling Height
- Design Led Light Fixings
- Client Facing Reception
- · Air-Conditioning
- Communal Cloakrooms
- Additional Rear Entrance
- Ground Floor Waiting Area