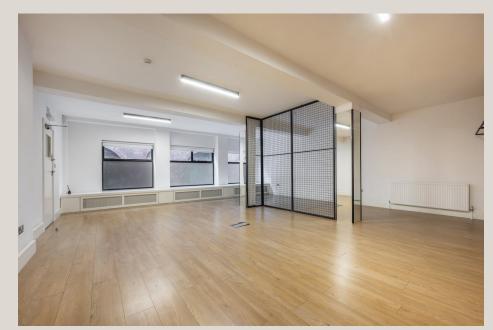

### DESCRIPTION

Tucked away behind Oxford Street and Tottenham Court Road, only moments away from the new Elizabeth line, Hanway Street offers extensive levels of natural light thanks to windows at the front and the rear of the workspace, and high ceiling volume. The second office is fitted with a private meeting room, with the groud floor open plan. Storage is available in the basement.

### **HIGHLIGHTS**

- Minimalist Style Office
- Suitable As A Showroom Or Office
- Fitted With Meeting Rooms
- Close To The Elizabeth Line
- · Wood Flooring
- Excellent Natural Light
- Good Ceiling Height
- Design Led Light Fixings
- Client Facing Reception
- · Air-Conditioning
- Communal Cloakrooms
- Additional Rear Entrance
- Ground Floor Waiting Area