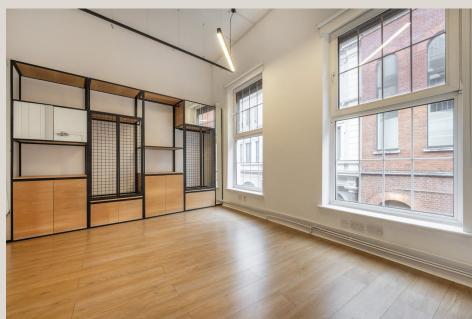

### DESCRIPTION

Tucked away behind Oxford Street and Tottenham Court Road, only moments away from the new Elizabeth line, Hanway Street offers extensive levels of natural light thanks to windows at the front and the rear of the workspace, and high ceiling volume. The second office is fitted with a private meeting room, with the groud floor open plan. Storage is available in the basement.

### **HIGHLIGHTS**

- Minimalist Style Office
- Suitable As A Showroom Or Office
- Fitted With Meeting Rooms
- Close To The Elizabeth Line
- · Wood Flooring
- Excellent Natural Light
- Good Ceiling Height
- Design Led Light Fixings
- Client Facing Reception
- · Air-Conditioning
- Communal Cloakrooms
- Additional Rear Entrance
- Ground Floor Waiting Area