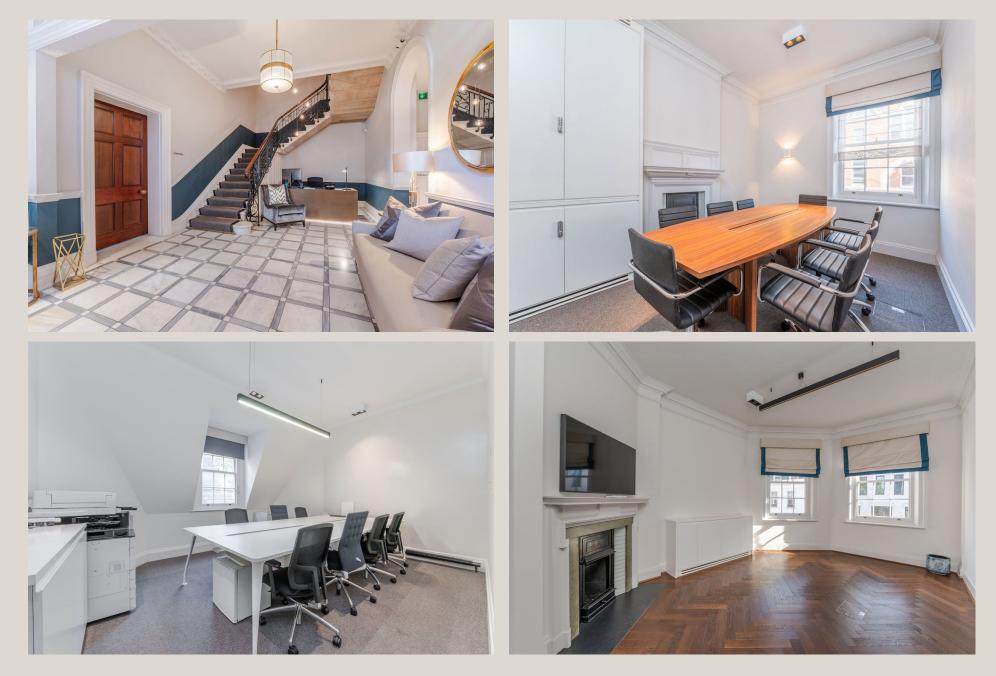

#### DESCRIPTION

If elegance is what you're seeking, look no further than 80 Brook Street. First impressions count with an attractive manned reception centred around a grand staircase and a modern décor finish which is sympathetic to the building's heritage features. The third floor is completely selfcontained and provides a number of provide offices and meeting rooms, which all benefit from natural light from a feature skylight above the staircase.

#### HIGHLIGHTS

Specifics

- Elegant Period Offices
- Fitted With Meeting Rooms and Offices
- Impressive Manned Reception
- Passenger Lift
- Parquet Flooring
- Good Natural Light
- Enviable Mayfair Location
- Imposing Georgian Building Facade
- Period Features
- Good Ceiling Height
- Demised Restroom & Kitchenette