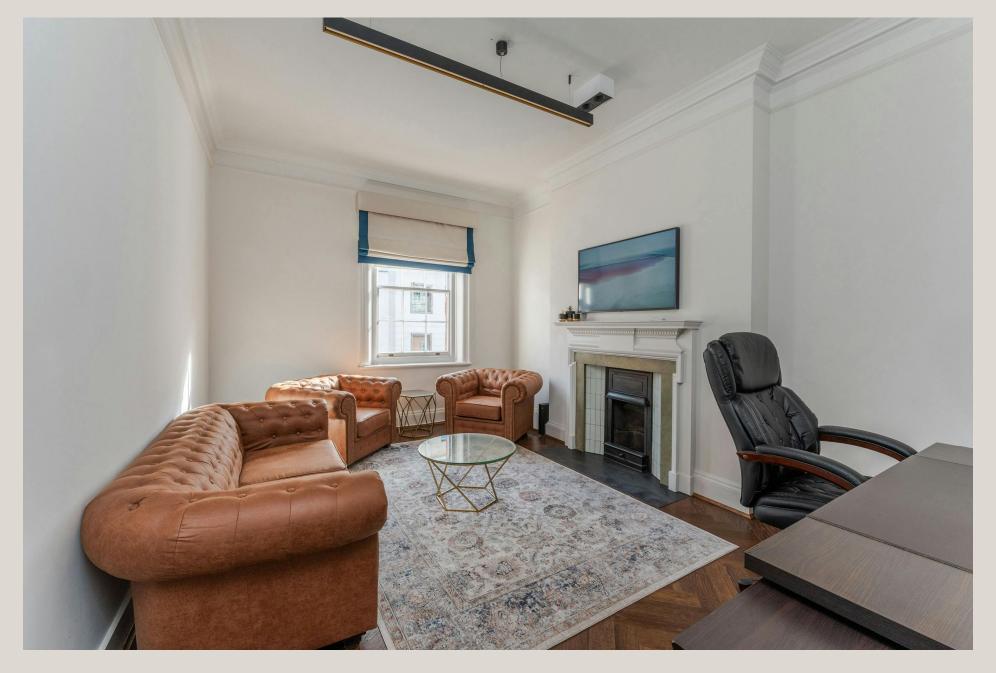

#### DESCRIPTION

If elegance is what you're seeking, look no further than 80 Brook Street. First impressions count with an attractive manned reception centred around a grand staircase and a modern décor finish which is sympathetic to the building's heritage features. The third floor is completely selfcontained and provides a number of provide offices and meeting rooms, which all benefit from natural light from a feature skylight above the staircase.

#### HIGHLIGHTS

Specifics

- Elegant Period Offices
- Fitted With Meeting Rooms and Offices
- Impressive Manned Reception
- Passenger Lift
- Parquet Flooring
- Good Natural Light
- Enviable Mayfair Location
- Imposing Georgian Building Facade
- Period Features
- Good Ceiling Height
- Demised Restroom & Kitchenette