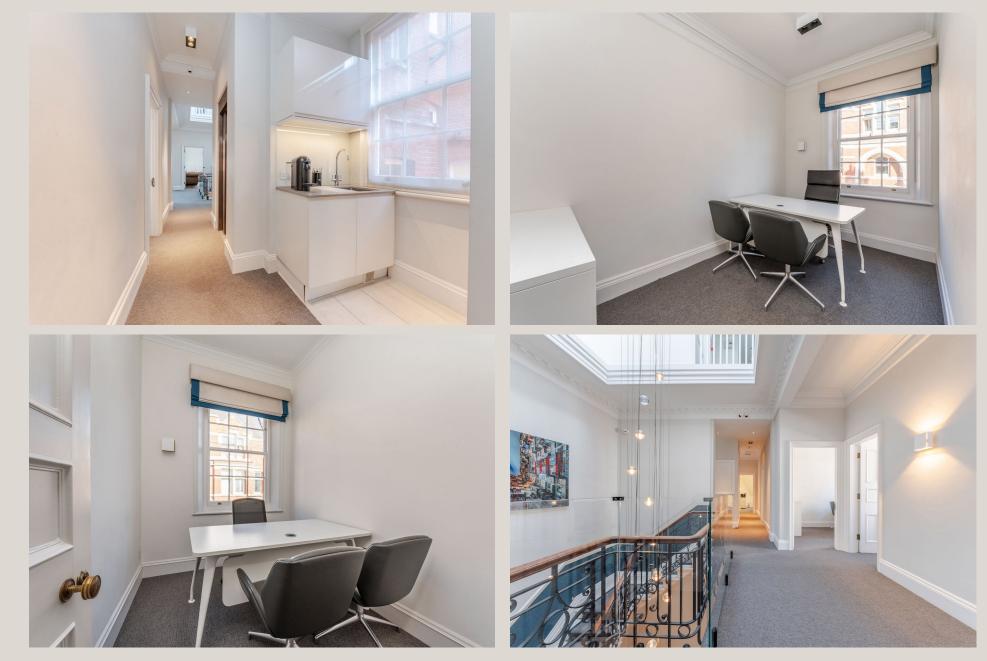

#### DESCRIPTION

If elegance is what you're seeking, look no further than 80 Brook Street. First impressions count with an attractive manned reception centred around a grand staircase and a modern décor finish which is sympathetic to the building's heritage features. The third floor is completely selfcontained and provides a number of provide offices and meeting rooms, which all benefit from natural light from a feature skylight above the staircase.

#### HIGHLIGHTS

Specifics

- Elegant Period Offices
- Fitted With Meeting Rooms and Offices
- Impressive Manned Reception
- Passenger Lift
- Parquet Flooring
- Good Natural Light
- Enviable Mayfair Location
- Imposing Georgian Building Facade
- Period Features
- Good Ceiling Height
- Demised Restroom & Kitchenette