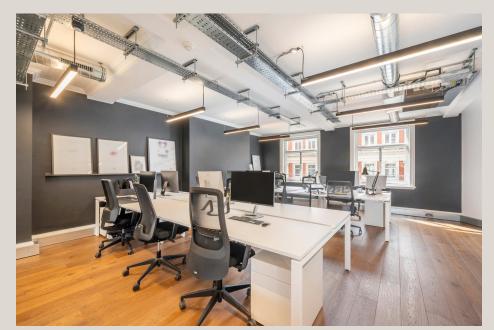

# **DESCRIPTION**

The second and third floor offices have been refurbished with high quality finishes, offering fitted kitchenettes, meeting rooms and high ceilings with good amount of natural light. The offices are set up with 8-12 desks and further benefit from a stylish entrance hall.

## **HIGHLIGHTS**

- · High quality modern offices
- Fitted With Meeting Rooms / Offices
- Stylish Entrance Hall
- Kitchenettes
- Communal Cloakrooms
- · Wood Flooring
- Excellent Ceiling Height
- · Air-conditioning
- · Perimeter Trunking
- · Electric Heating