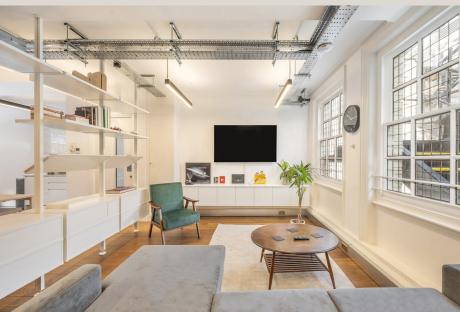

# **DESCRIPTION**

The second and third floor offices have been refurbished with high quality finishes, offering fitted kitchenettes, meeting rooms and high ceilings with good amount of natural light. The offices are set up with 8-12 desks and further benefit from a stylish entrance hall.

## **HIGHLIGHTS**

- · High quality modern offices
- Fitted With Meeting Rooms / Offices
- Stylish Entrance Hall
- Kitchenettes
- Communal Cloakrooms
- · Wood Flooring
- Excellent Ceiling Height
- · Air-conditioning
- · Perimeter Trunking
- · Electric Heating