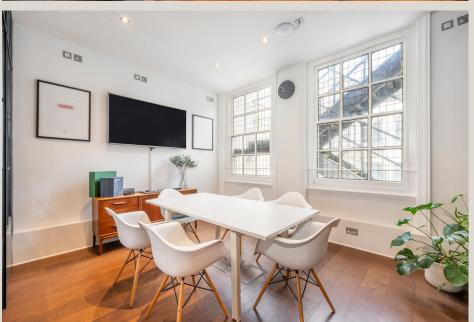

# **DESCRIPTION**

The second and third floor offices have been refurbished with high quality finishes, offering fitted kitchenettes, meeting rooms and high ceilings with good amount of natural light. The offices are set up with 8-12 desks and further benefit from a stylish entrance hall.

## **HIGHLIGHTS**

- · High quality modern offices
- Fitted With Meeting Rooms / Offices
- Stylish Entrance Hall
- Kitchenettes
- Communal Cloakrooms
- · Wood Flooring
- Excellent Ceiling Height
- · Air-conditioning
- · Perimeter Trunking
- · Electric Heating