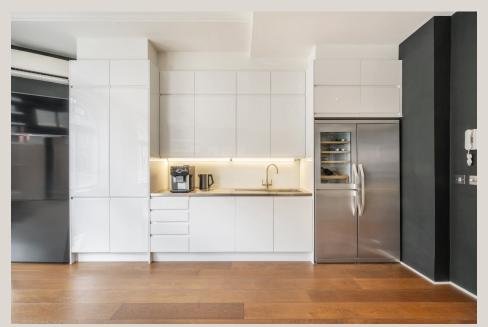

# **DESCRIPTION**

The second and third floor offices have been refurbished with high quality finishes, offering fitted kitchenettes, meeting rooms and high ceilings with good amount of natural light. The offices are set up with 8-12 desks and further benefit from a stylish entrance hall.

## **HIGHLIGHTS**

- · High quality modern offices
- Fitted With Meeting Rooms / Offices
- Stylish Entrance Hall
- Kitchenettes
- Communal Cloakrooms
- · Wood Flooring
- Excellent Ceiling Height
- · Air-conditioning
- · Perimeter Trunking
- · Electric Heating