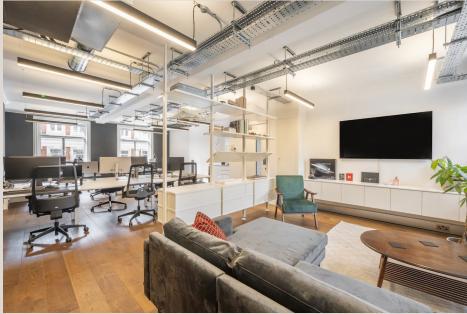

# **DESCRIPTION**

The second and third floor offices have been refurbished with high quality finishes, offering fitted kitchenettes, meeting rooms and high ceilings with good amount of natural light. The offices are set up with 8-12 desks and further benefit from a stylish entrance hall.

## **HIGHLIGHTS**

- · High quality modern offices
- Fitted With Meeting Rooms / Offices
- Stylish Entrance Hall
- Kitchenettes
- Communal Cloakrooms
- · Wood Flooring
- Excellent Ceiling Height
- · Air-conditioning
- · Perimeter Trunking
- · Electric Heating