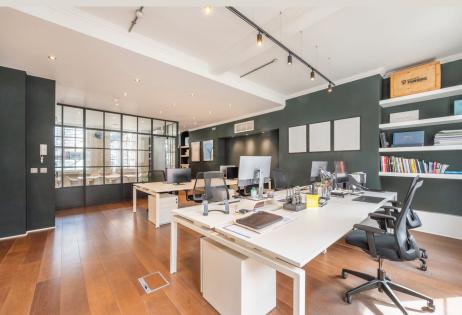

# **DESCRIPTION**

The second and third floor offices have been refurbished with high quality finishes, offering fitted kitchenettes, meeting rooms and high ceilings with good amount of natural light. The offices are set up with 8-12 desks and further benefit from a stylish entrance hall.

## **HIGHLIGHTS**

- · High quality modern offices
- Fitted With Meeting Rooms / Offices
- Stylish Entrance Hall
- Kitchenettes
- Communal Cloakrooms
- · Wood Flooring
- Excellent Ceiling Height
- · Air-conditioning
- · Perimeter Trunking
- · Electric Heating