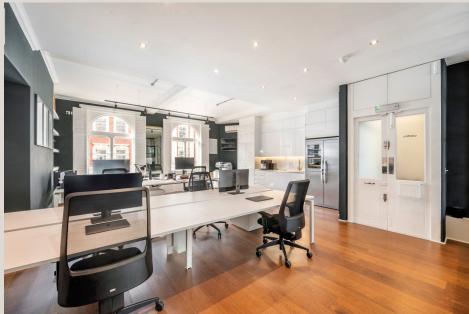

# **DESCRIPTION**

The second and third floor offices have been refurbished with high quality finishes, offering fitted kitchenettes, meeting rooms and high ceilings with good amount of natural light. The offices are set up with 8-12 desks and further benefit from a stylish entrance hall.

## **HIGHLIGHTS**

- · High quality modern offices
- Fitted With Meeting Rooms / Offices
- Stylish Entrance Hall
- Kitchenettes
- Communal Cloakrooms
- · Wood Flooring
- Excellent Ceiling Height
- · Air-conditioning
- · Perimeter Trunking
- · Electric Heating