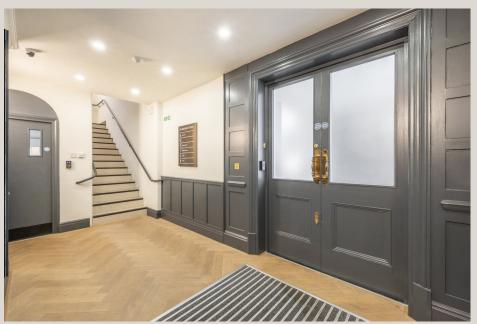

# **DESCRIPTION**

The second and third floor offices have been refurbished with high quality finishes, offering fitted kitchenettes, meeting rooms and high ceilings with good amount of natural light. The offices are set up with 8-12 desks and further benefit from a stylish entrance hall.

## **HIGHLIGHTS**

- · High quality modern offices
- Fitted With Meeting Rooms / Offices
- Stylish Entrance Hall
- Kitchenettes
- Communal Cloakrooms
- · Wood Flooring
- Excellent Ceiling Height
- · Air-conditioning
- · Perimeter Trunking
- · Electric Heating