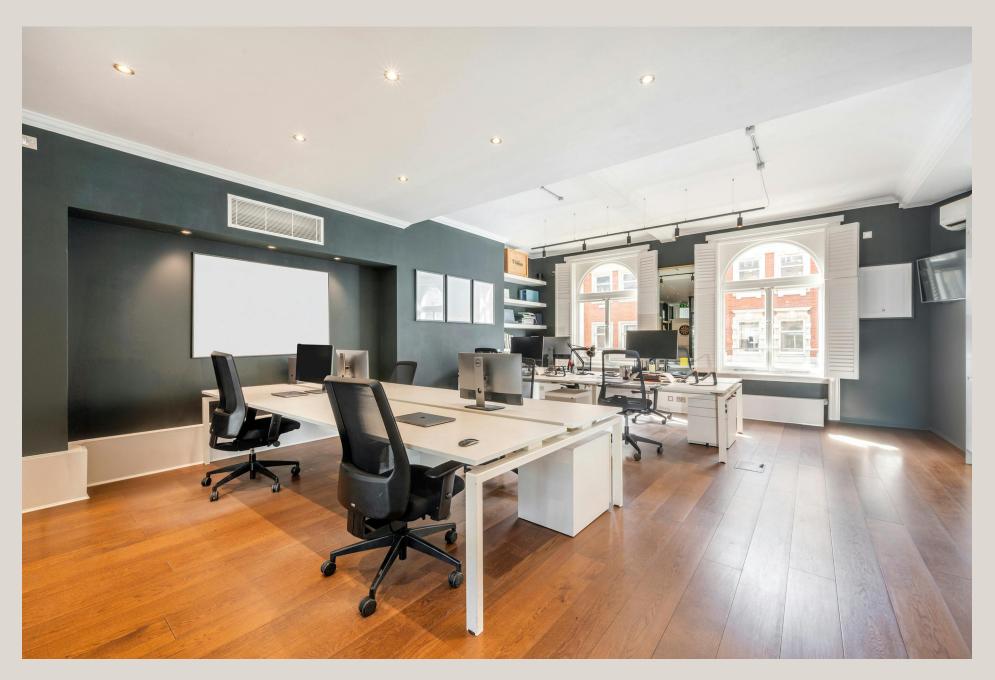

# **DESCRIPTION**

The second and third floor offices have been refurbished with high quality finishes, offering fitted kitchenettes, meeting rooms and high ceilings with good amount of natural light. The offices are set up with 8-12 desks and further benefit from a stylish entrance hall.

## **HIGHLIGHTS**

- · High quality modern offices
- Fitted With Meeting Rooms / Offices
- Stylish Entrance Hall
- Kitchenettes
- Communal Cloakrooms
- · Wood Flooring
- Excellent Ceiling Height
- · Air-conditioning
- · Perimeter Trunking
- · Electric Heating