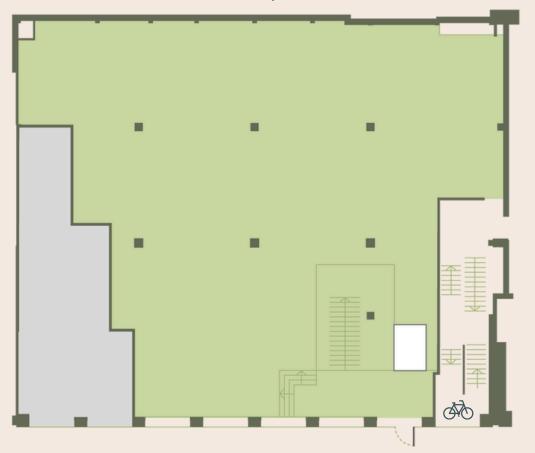

# Floor Plans

NET INTERNAL AREA - 7,429 Sq Ft

**CAT A FLOORPLATES** 

GROUND FLOOR 4,028 Sq Ft

LIBRARY FLOOR 3,401 Sq Ft

## The Ground Floor

NET INTERNAL AREA - 4,028 Sq Ft