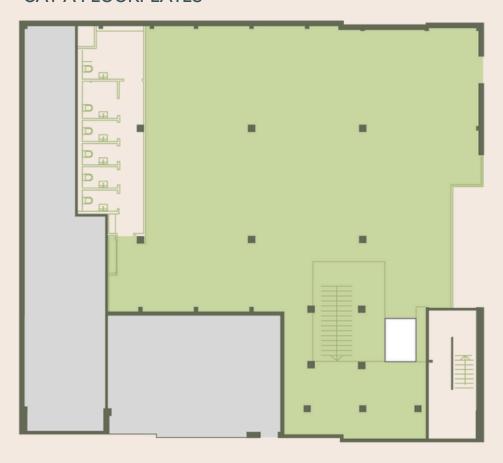

# Floor Plans

NET INTERNAL AREA - 7,429 Sq Ft

**CAT A FLOORPLATES** 

GROUND FLOOR 4,028 Sq Ft

LIBRARY FLOOR 3,401 Sq Ft

# The Library Floor

#### NET INTERNAL AREA - 3,401 Sq Ft