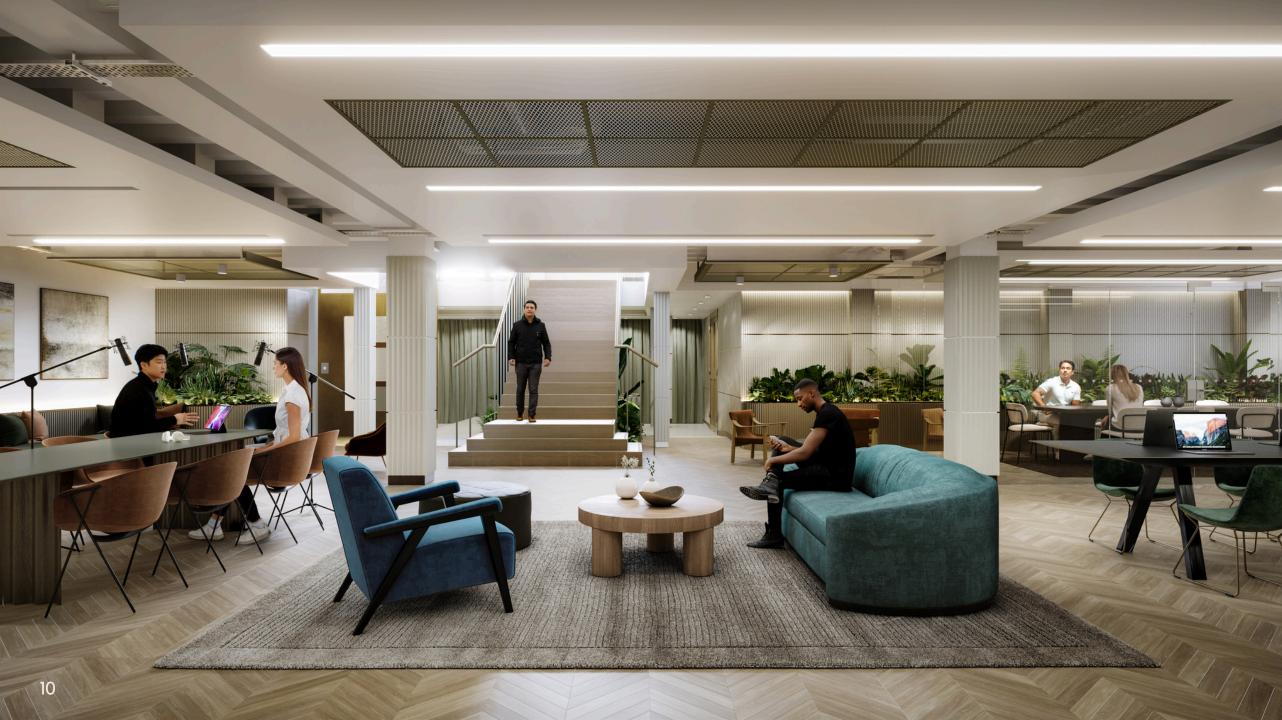

# The Library Floor

#### **INDICATIVE FIT OUT**

- Open Plan Office for 20\* occupants
- 2 Lounge areas
- Tea point and breakout area
- Eight person informal meeting room
- Eighteen person boardroom
- Eight person meeting room
- Six person meeting room
- 2 Four person meeting rooms
- 2 Phone booths
- General storage and comms room