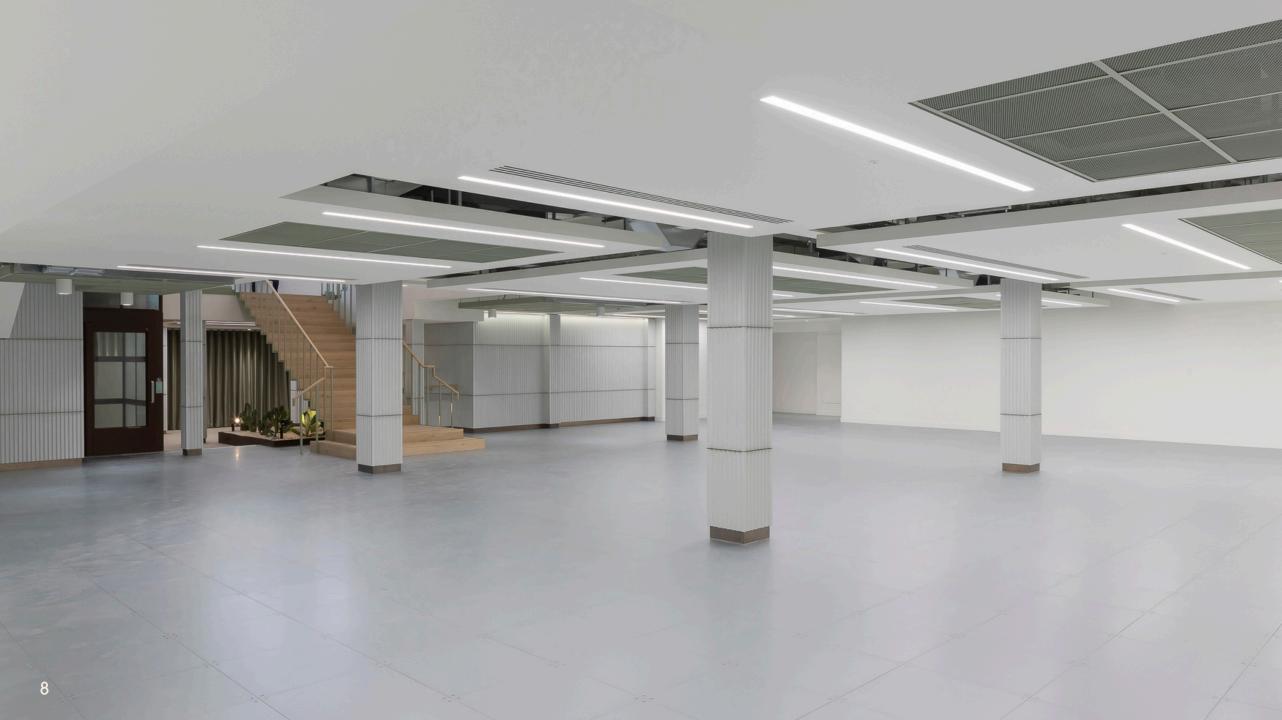

## The Ground Floor

NET INTERNAL AREA - 4,028 Sq Ft

#### INDICATIVE FIT OUT

- Open Plan Office for 52\* occupants
- Reception & welcome area
- Breakout Lounge
- Kitchen
- Eight person meeting room
- Six person meeting room
- 2 Phone booths

\*Planned on 1400 x 800mm per person