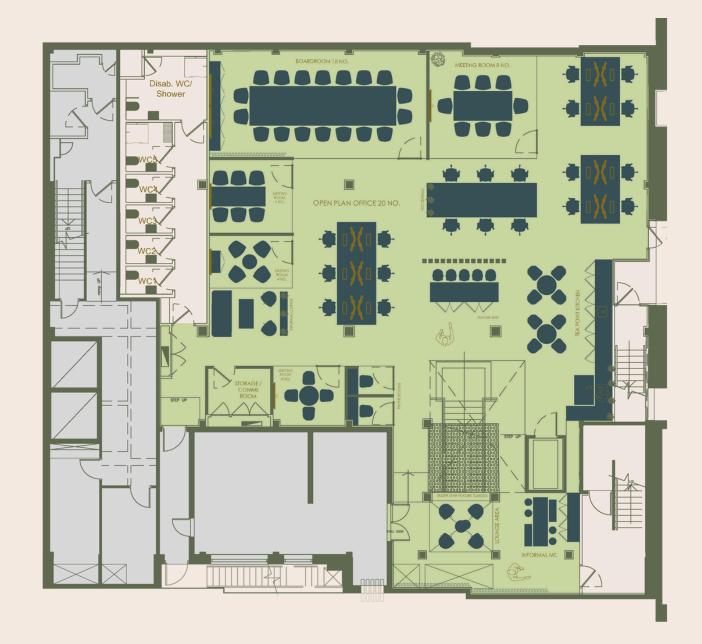

# The Library Floor

#### NET INTERNAL AREA - 3,401 Sq Ft

#### **INDICATIVE FIT OUT**

- Open Plan Office for 20\* occupants
- 2 Lounge areas
- Tea point and breakout area
- Eight person informal meeting room
- Eighteen person boardroom
- Eight person meeting room
- Six person meeting room
- 2 Four person meeting rooms
- 2 Phone booths
- General storage and comms room