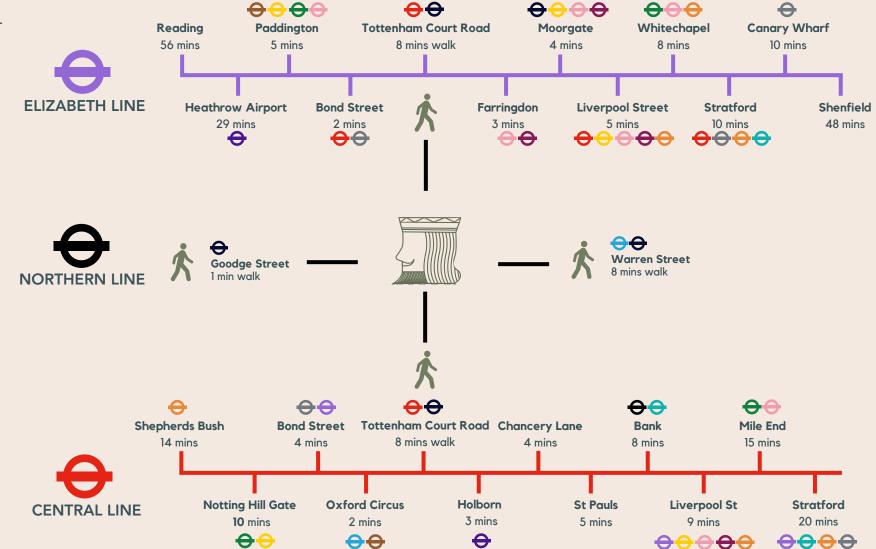

# **Superb Connectivity**

Whether commuting, travelling around the Capital or flying in for business Kings Annexe is in easy reach.

Underground Trains
Every 2.5 mins during
rush hour

Heathrow Airport 29 mins

**Kings Cross Eurostar** 

11 mins