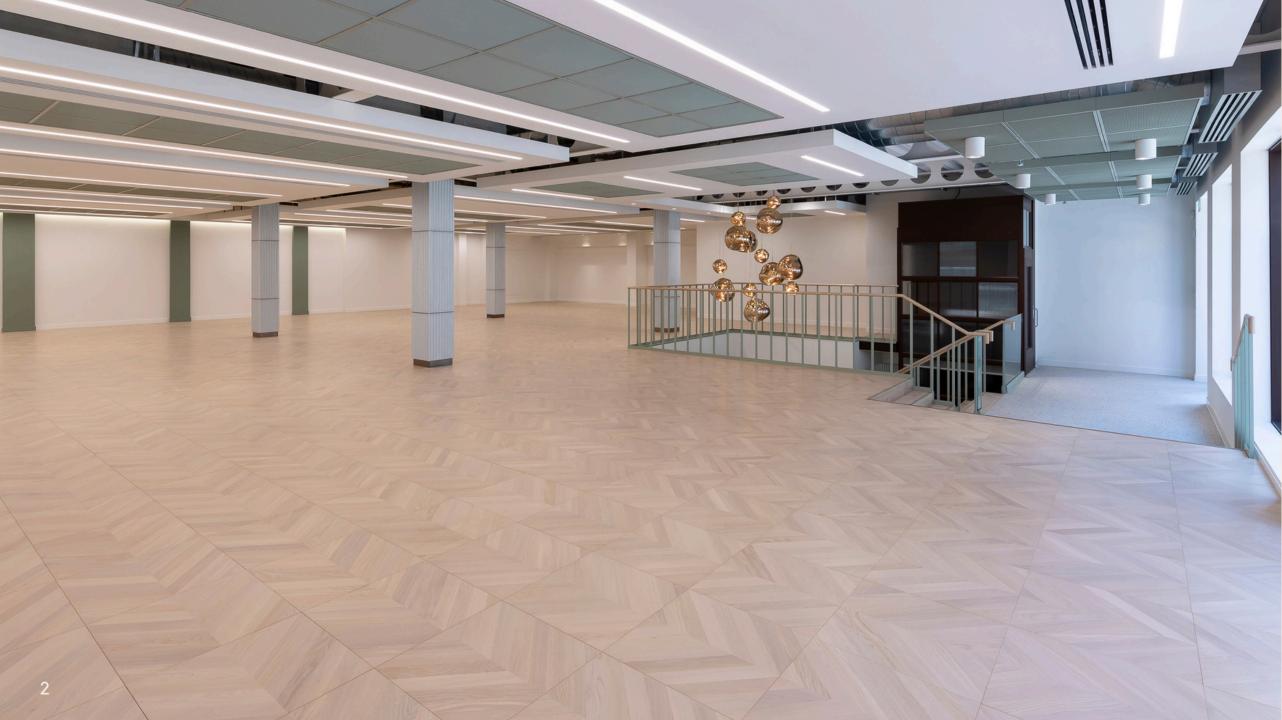

Set over two floors to create a flexible, exciting working environment for both staff and visitors.

# Built for the future with sustainability, accessibility and well-being at the forefront of its blueprint.

Kings Annexe has been designed to reflect modern working.

The space blends a refreshing and calming aesthetic with practical solutions which bolster any organizations ESG charter.

Self-contained workspace.

Extensive frontage with good natural light

Excellent street presence & branding opportunities

Grand staircase utilising natural materials

New air handling system throughout

Solid wood flooring at Ground Floor