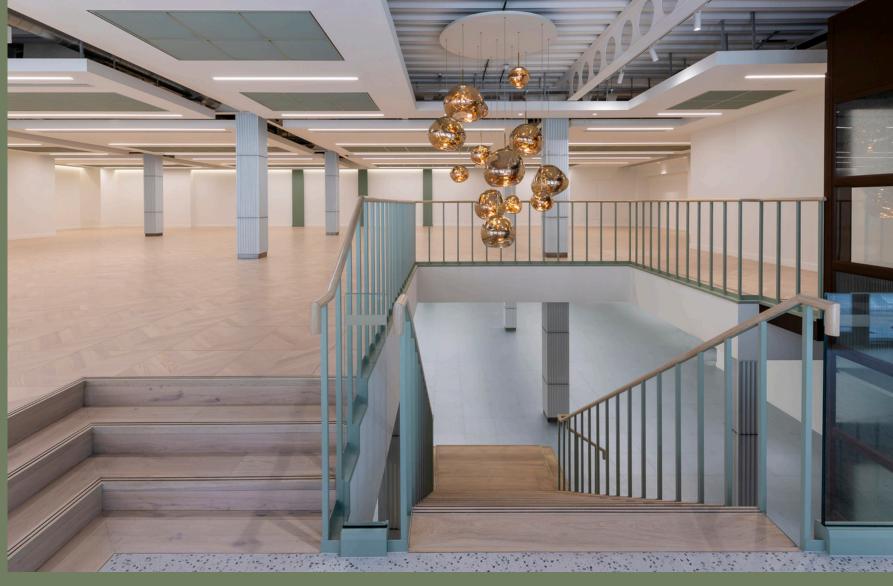

Self-contained workspace.

Extensive frontage with good natural light

Excellent street presence & branding opportunities

Grand staircase utilising natural materials

New air handling system throughout

Solid wood flooring at Ground Floor

Fully-raised metal tile floor on Library Floor

New LED lighting and semi-exposed raft services

Superloos

Exceptional communal facilities

Up to 10GB fibre and back up line provided by Portman Tech

EPC rating of A

Fully DDA compliant

Interior living garden

New DDA compliant passenger lift

With a culturally rich & bohemian history, Fitzrovia is a bustling neighbourhood which has something for everyone.