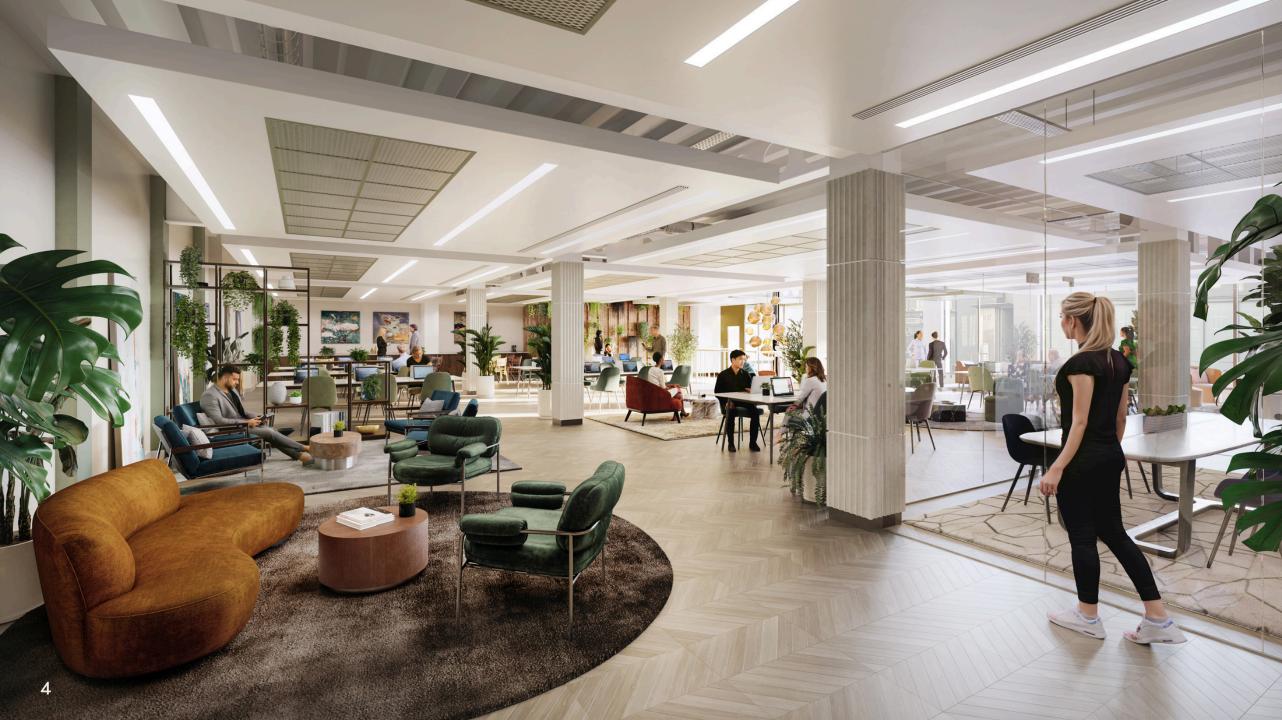

#### INDICATIVE FIT OUT

- Open Plan Office for 52\* occupants
- Reception & welcome area
- Breakout Lounge
- Kitchen
- Eight person meeting room
- Six person meeting room
- 2 Phone booths

\*Planned on 1400 x 800mm per person

# Built for the future with sustainability, accessibility and well-being at the forefront of its blueprint.

Kings Annexe has been designed to reflect modern working.

The space blends a refreshing and calming aesthetic with practical solutions which bolster any organizations ESG charter.