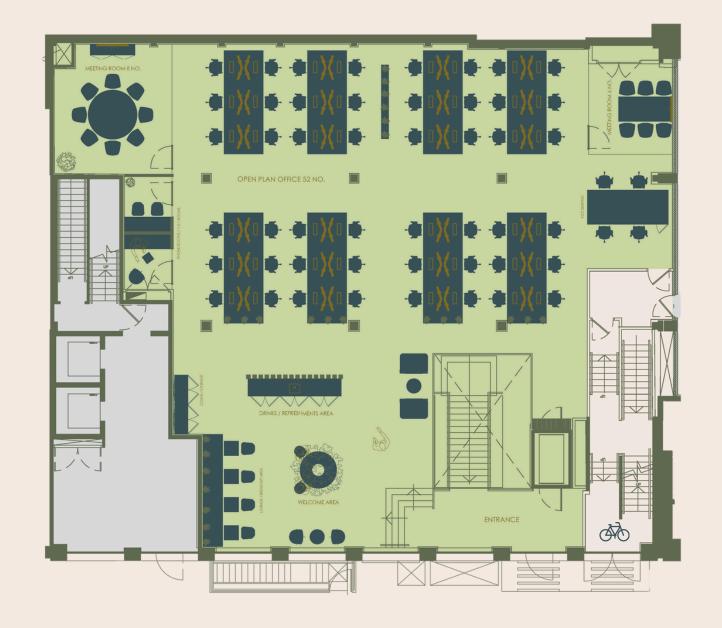

## The Ground Floor

NET INTERNAL AREA - 4,028 Sq Ft

#### INDICATIVE FIT OUT

- Open Plan Office for 52\* occupants
- Reception & welcome area
- Breakout Lounge
- Kitchen
- Eight person meeting room
- Six person meeting room
- 2 Phone booths

\*Planned on 1400 x 800mm per person