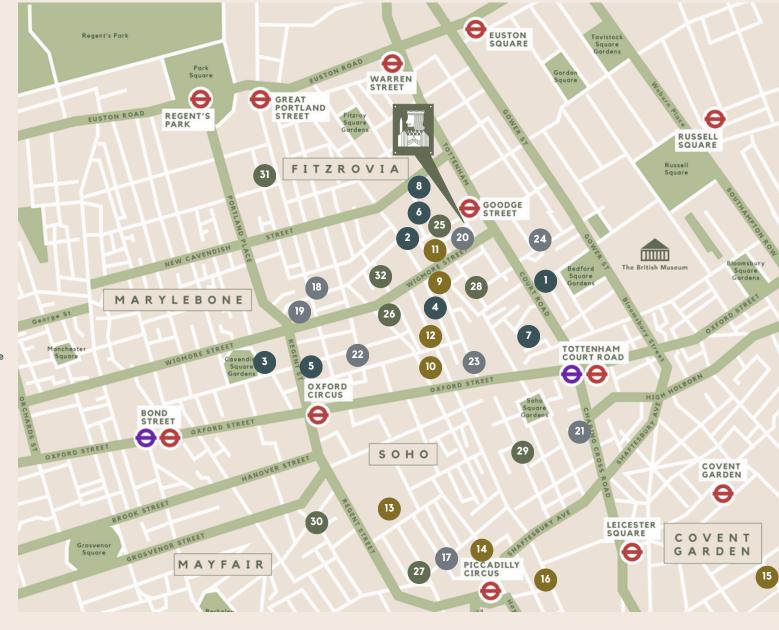

Fully DDA compliant

Interior living garden

New DDA compliant passenger lift

With a culturally rich & bohemian history, Fitzrovia is a bustling neighbourhood which has something for everyone.

# A thriving and diverse neighbourhood

#### **OCCUPIERS**

- Titan Investors | Investment Management
- Take Two Interactive | Gaming
- HCA Healthcare | Private Healthcare
- Netflix | Entertainment Services
- Dyson | Technology
- Boston Consulting | Management Consulting 22 Rowbots | Fitness
- Meta | Social Media
- De Metz Forbes Knight | Architects

#### **HOTELS & BARS**

- The Newman (opening 2024) | Hotel
- The London Edition | Hotel
- Reverend J W Simpson | Cocktail Bar
- The Mandrake | Hotel
- The Night Jar | Bar
- Ham Yard | Hotel
- Radio Rooftop | Bar
- W London | Hotel

#### **LEISURE**

- 17 Third Space | Fitness
- Clutch | Clothing & Cafe
- 19 Psyche | Fitness
- The Penny Drop | Artisan Coffee
- 21 Until | Fitness
- 23 Omotesando Koffee | Artisan Coffee
- 24 Honey & Co Daily | Deli

#### **RESTAURANTS & MEMBERS CLUBS**

- 25 Noize | Restaurant
- 26 Roka | Restaurant
- 27 1 Warwick | Members Club
- Lisboeta | Restaurant
- Soho House | Members Club
- Sketch | Michelin Star Restaurant
- Portland | Michelin Star Restaurant
- 64 Goodge Street | Restaurant