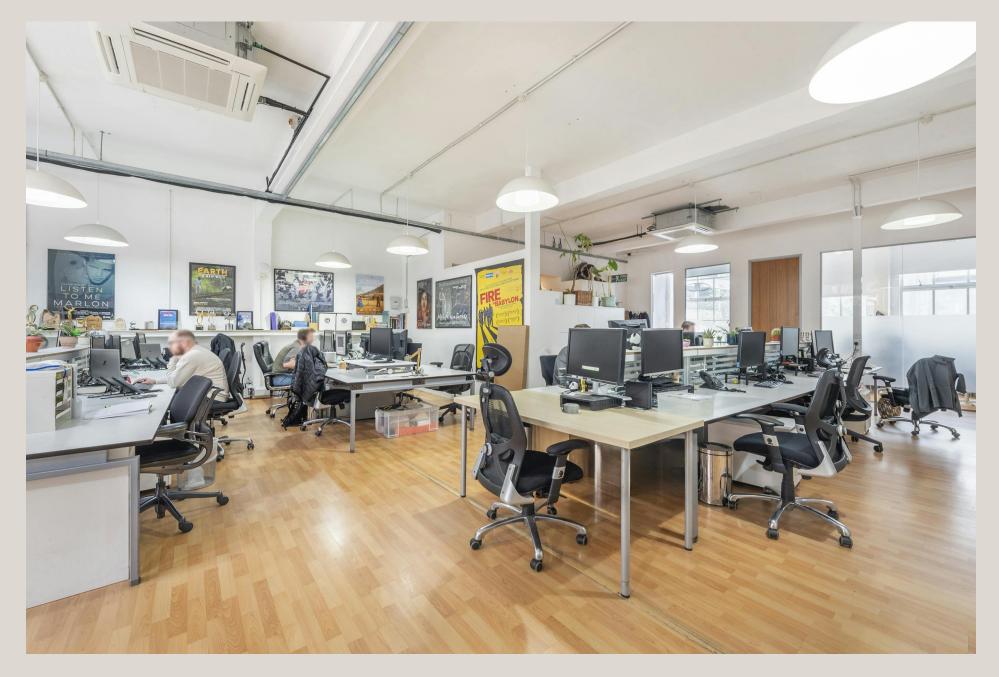

#### DESCRIPTION

Suitable for renting individual floors or as a self-contained HQ building.

33-34 Rathbone Place is a fantastic example of neo-Georgian architecture, erected in 1928-1929, today providing a converted warehouse style office building which will impress any business seeking industrial character. All floors have been fitted with meeting rooms / offices and benefit from excellent floor to ceiling volume, with the top floor most notable with its high pitched rafted ceiling with skylights. The existing fit-out also includes soundproofed production suites, suitable for the film and media industry.

### HIGHLIGHTS

- Unique Converted Warehouse Offices
- Potential Headquarter Building
- Fitted Offices On All Floors
- Air-conditioning (untested)
- High Pitch Rafted Ceiling With Skylights (Top floor)
- Passenger Lift
- Private Glass Entrance
- Outstanding Ceiling Height Throughout (Averaging 3.5m)
- Wood Flooring
- Crittall Style Windows
- Central Heating
- Floor Boxes