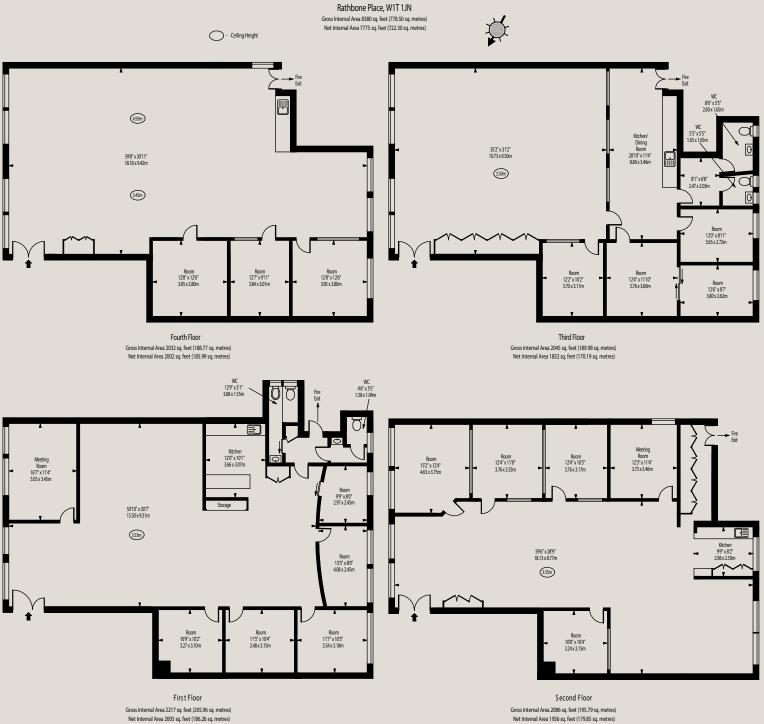

## 

| Demise | sq ft | Rent                  | Rates Payable       | Service charge      | Total month | Total year  | Availability |
|--------|-------|-----------------------|---------------------|---------------------|-------------|-------------|--------------|
| lst    | 2,005 | £119,297.50<br>/annum | £48,321<br>/annum   | £9,437.65<br>/annum | £14,754.68  | £177,056.15 | Available    |
| 2nd    | 1,936 | £115,192 /annum       | £4,941.30<br>/annum | £9,437.65<br>/annum | £10,797.58  | £129,570.95 | Available    |
| 3rd    | 1,832 | £109,004 /annum       | £47,775<br>/annum   | £9,437.65<br>/annum | £13,851.39  | £166,216.65 | Available    |
| 4th    | 2,002 | £119,119 /annum       | £48,048<br>/annum   | £9,437.65<br>/annum | £14,717.05  | £176,604.65 | Available    |
| Total  | 7,775 |                       |                     |                     | £54,120.70  | £649,448.40 |              |

in F

For Illustration Purposes Only - Not To Scale www.goldlens.co.uk Ref. No. 023724J

Gross Internal Area 2086 sq. feet (195.79 sq. metres) Net Internal Area 1936 sq. feet (179.85 sq. metres)