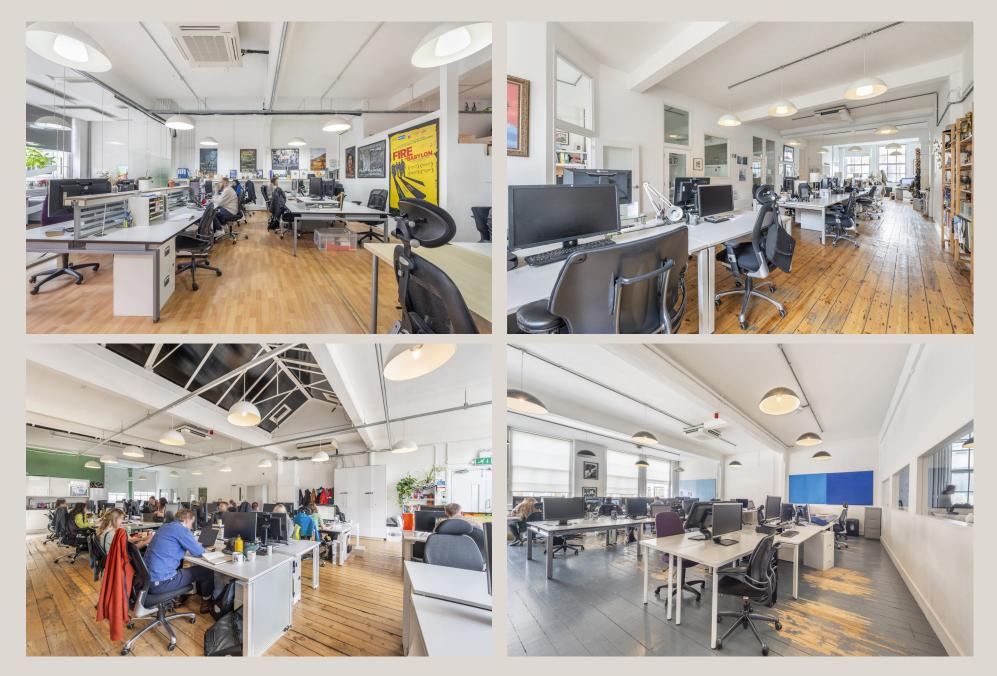

#### DESCRIPTION

Suitable for renting individual floors or as a self-contained HQ building.

33-34 Rathbone Place is a fantastic example of neo-Georgian architecture, erected in 1928-1929, today providing a converted warehouse style office building which will impress any business seeking industrial character. All floors have been fitted with meeting rooms / offices and benefit from excellent floor to ceiling volume, with the top floor most notable with its high pitched rafted ceiling with skylights. The existing fit-out also includes soundproofed production suites, suitable for the film and media industry.

### HIGHLIGHTS

- Unique Converted Warehouse Offices
- Potential Headquarter Building
- Fitted Offices On All Floors
- Air-conditioning (untested)
- High Pitch Rafted Ceiling With Skylights (Top floor)
- Passenger Lift
- Private Glass Entrance
- Outstanding Ceiling Height Throughout (Averaging 3.5m)
- Wood Flooring
- Crittall Style Windows
- Central Heating
- Floor Boxes