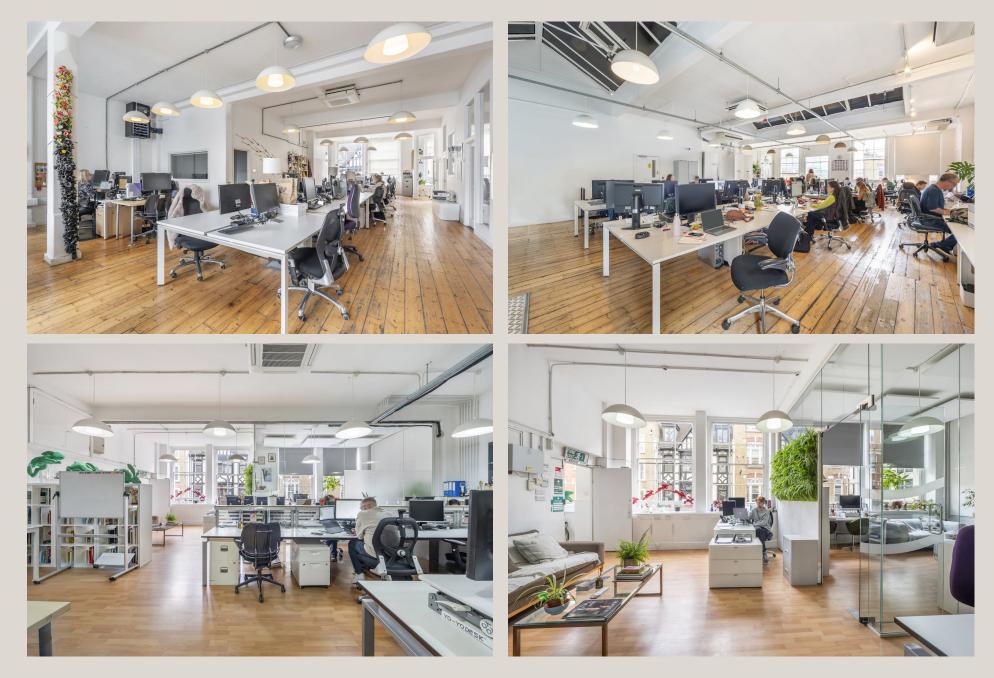

#### DESCRIPTION

Suitable for renting individual floors or as a self-contained HQ building.

33-34 Rathbone Place is a fantastic example of neo-Georgian architecture, erected in 1928-1929, today providing a converted warehouse style office building which will impress any business seeking industrial character. All floors have been fitted with meeting rooms / offices and benefit from excellent floor to ceiling volume, with the top floor most notable with its high pitched rafted ceiling with skylights. The existing fit-out also includes soundproofed production suites, suitable for the film and media industry.

### HIGHLIGHTS

- Unique Converted Warehouse Offices
- Potential Headquarter Building
- Fitted Offices On All Floors
- Air-conditioning (untested)
- High Pitch Rafted Ceiling With Skylights (Top floor)
- Passenger Lift
- Private Glass Entrance
- Outstanding Ceiling Height Throughout (Averaging 3.5m)
- Wood Flooring
- Crittall Style Windows
- Central Heating
- Floor Boxes