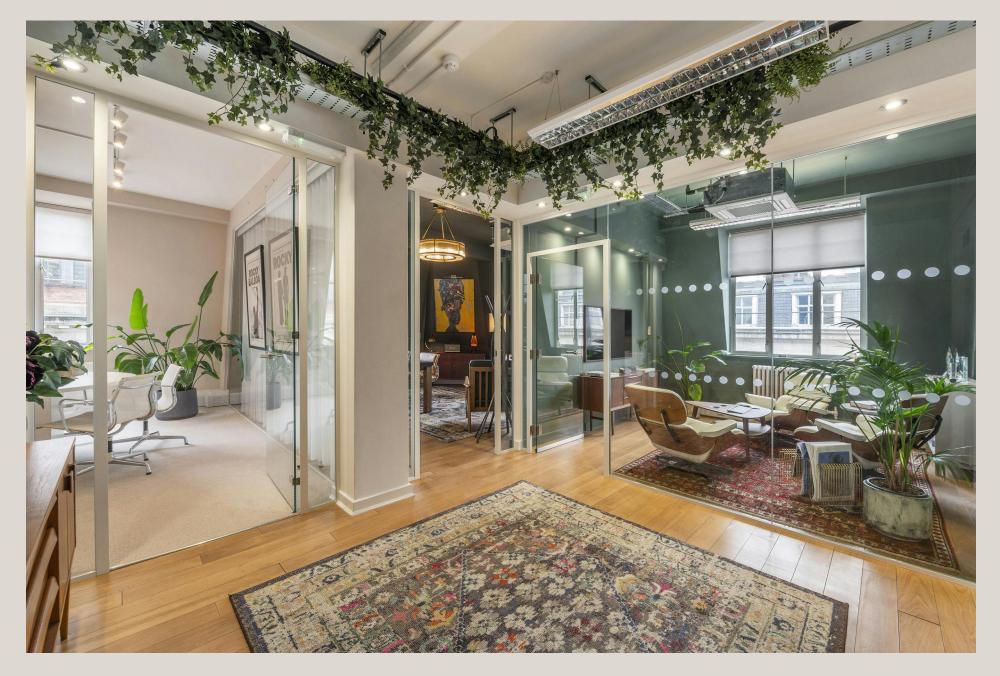

### DESCRIPTION

Immerse yourself in this top floor Penthouse office located in a corner aspect building benefits from excellent levels of natural light. The workspace is fitted with 4 high quality office spaces with an open plan working area, kitchenette and two demised cloakrooms. The building also benefits from a smart entrance hall, with a one of a kind theme consistent throughout the common parts.

### HIGHLIGHTS

- Top Floor Penthouse Style Office
- High quality fitted accomodation
- Wood flooring
- Brand New AC
- Passenger Lift
- Smart Entrance Hall
- Dual Aspect Windows
- Excellent Natural Light
- Demised Cloakrooms
- Kitchenette
- Good ceiling height