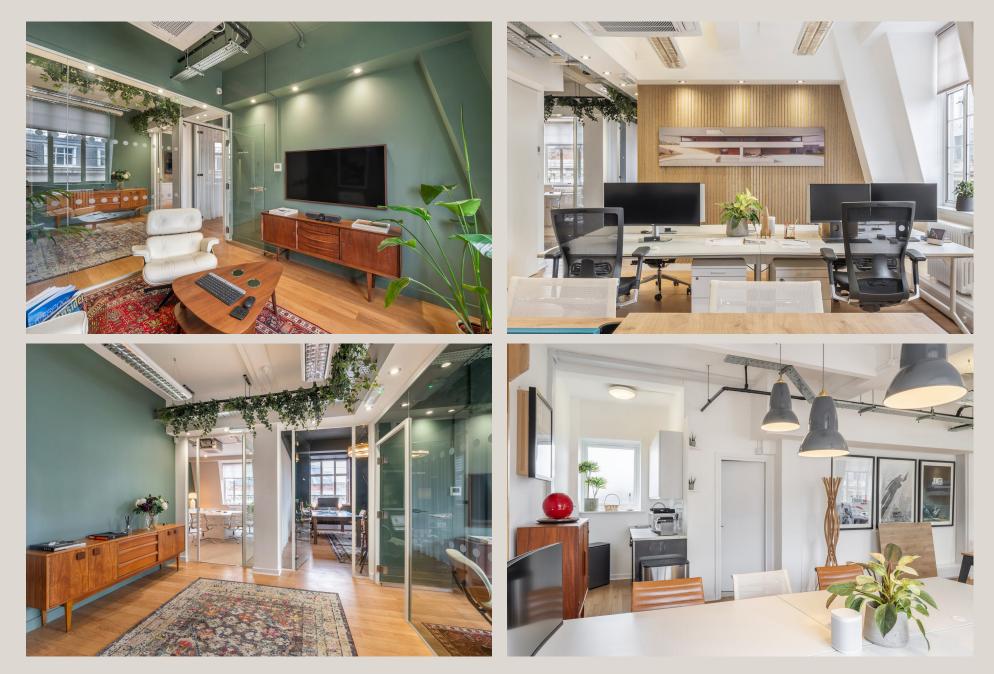

### DESCRIPTION

Immerse yourself in this top floor Penthouse office located in a corner aspect building benefits from excellent levels of natural light. The workspace is fitted with 4 high quality office spaces with an open plan working area, kitchenette and two demised cloakrooms. The building also benefits from a smart entrance hall, with a one of a kind theme consistent throughout the common parts.

### HIGHLIGHTS

- Top Floor Penthouse Style Office
- High quality fitted accomodation
- Wood flooring
- Brand New AC
- Passenger Lift
- Smart Entrance Hall
- Dual Aspect Windows
- Excellent Natural Light
- Demised Cloakrooms
- Kitchenette
- Good ceiling height