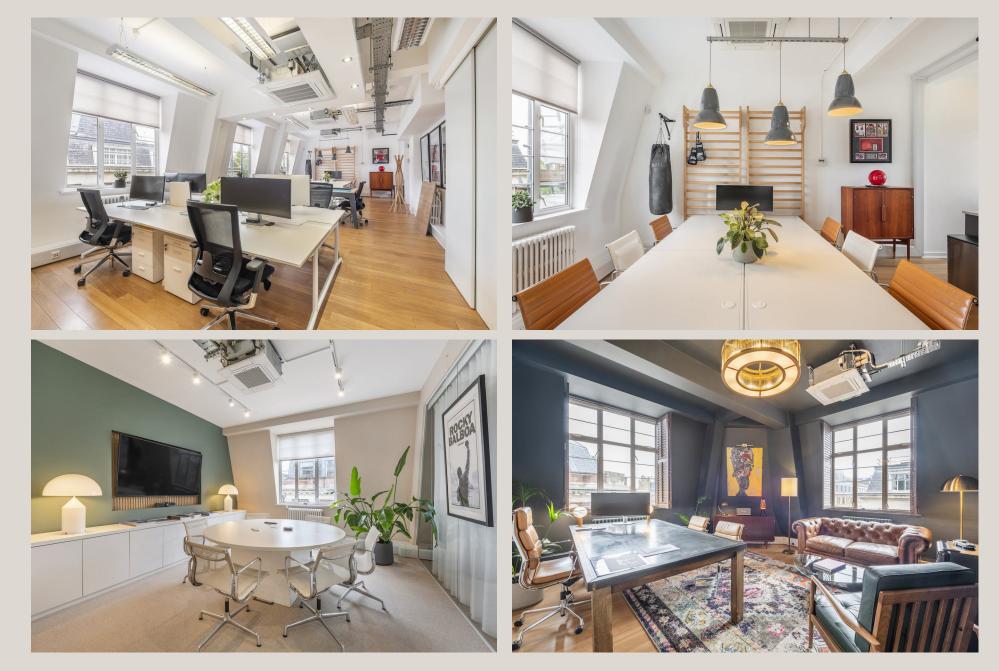

### DESCRIPTION

Immerse yourself in this top floor Penthouse office located in a corner aspect building benefits from excellent levels of natural light. The workspace is fitted with 4 high quality office spaces with an open plan working area, kitchenette and two demised cloakrooms. The building also benefits from a smart entrance hall, with a one of a kind theme consistent throughout the common parts.

### HIGHLIGHTS

- Top Floor Penthouse Style Office
- High quality fitted accomodation
- Wood flooring
- Brand New AC
- Passenger Lift
- Smart Entrance Hall
- Dual Aspect Windows
- Excellent Natural Light
- Demised Cloakrooms
- Kitchenette
- Good ceiling height