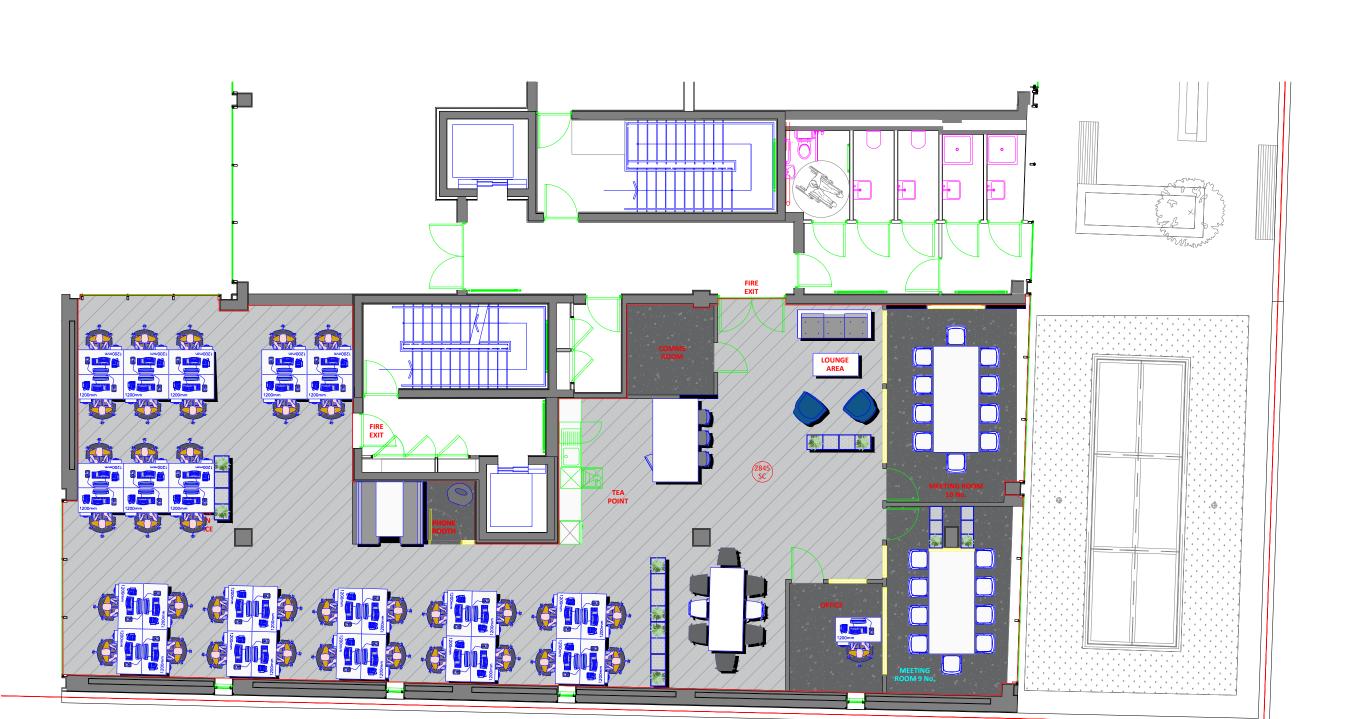

Rochester Mews

PROJECT DETAIL

26-28 Rochester Pl

DRAWING TITLE

PROPOSED FIRST FLOOR GA LAYOUTS

| 0/12/11/00/10 |       |
|---------------|-------|
| DATE          | DRW B |
| 06.08.2020    | BL    |
| SCALE         | CHK B |
| 1:100@A3      | SR    |
| PROJECT REF   | REV   |
| 0230          | F     |
|               |       |