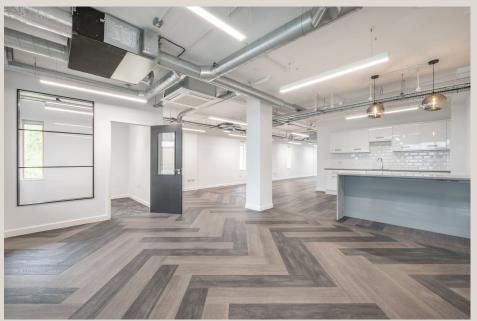

#### **DESCRIPTION**

The Rochester offers tranquil workspace within walking distance to the vibrancy of Camden. Benefitting from a shared landscaped rear garden as well as secure underground parking, The Rochester offers a great working environment for any business looking for a Central location with ease of access. The first floor office benefits from good proportions and being fitted with 2 meeting rooms as well as a phone booth and fitted kitchen.

## **HIGHLIGHTS**

- Best In Class Offices In Camden
- Modern Building with Impressive Entrance
- · Private Underground Parking
- Fitted With Meeting Rooms
- Tranquil Communal Landscaped Garden
- Bike Storage
- Passenger Lift
- · Air-Conditioning
- · Demised Kitchens
- Excellent Ceiling Height
- Communal Shower Facilities
- Phone Booth (First Floor)
- Potential For Dedicated Private Entrances (Ground Floor Units)
- · Communal BBQ
- Car Parking In Secure Underground Basement with EV Charging Points