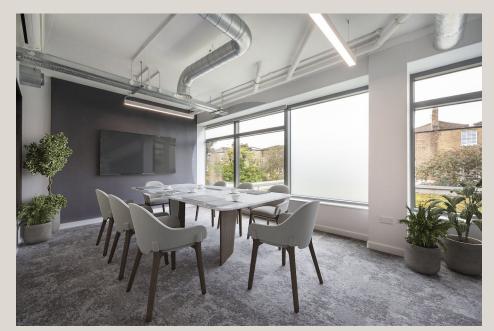

#### **DESCRIPTION**

The Rochester offers tranquil workspace within walking distance to the vibrancy of Camden. Benefitting from a shared landscaped rear garden as well as secure underground parking, The Rochester offers a great working environment for any business looking for a Central location with ease of access. The first floor office benefits from good proportions and being fitted with 2 meeting rooms as well as a phone booth and fitted kitchen.

## **HIGHLIGHTS**

- Best In Class Offices In Camden
- Modern Building with Impressive Entrance
- · Private Underground Parking
- Fitted With Meeting Rooms
- Tranquil Communal Landscaped Garden
- Bike Storage
- Passenger Lift
- · Air-Conditioning
- · Demised Kitchens
- Excellent Ceiling Height
- Communal Shower Facilities
- Phone Booth (First Floor)
- Potential For Dedicated Private Entrances (Ground Floor Units)
- · Communal BBQ
- Car Parking In Secure Underground Basement with EV Charging Points