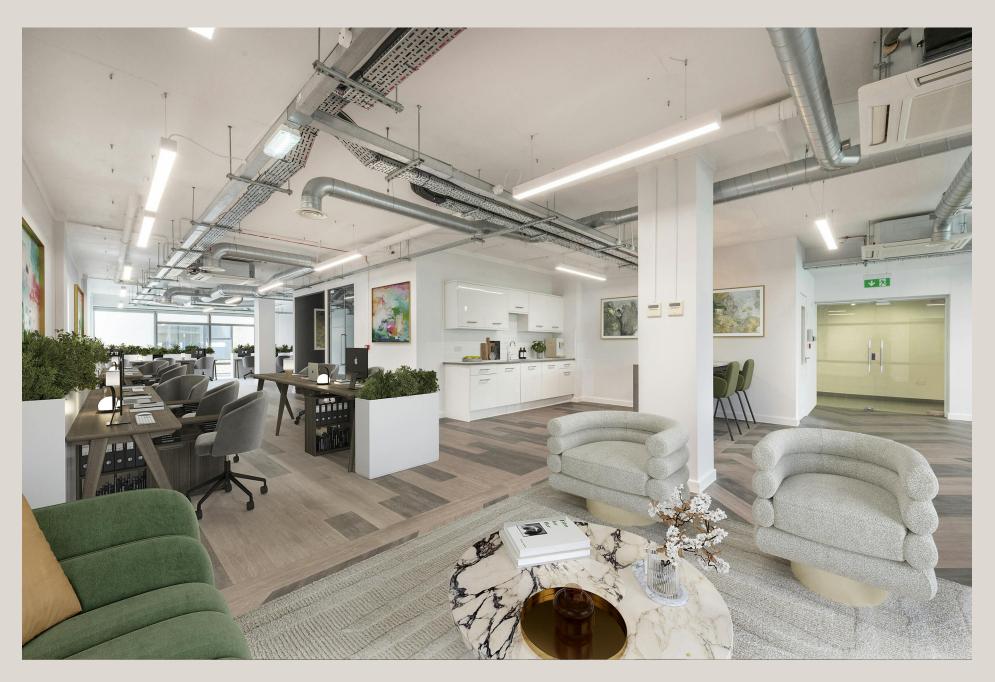

#### **DESCRIPTION**

The Rochester offers tranquil workspace within walking distance to the vibrancy of Camden. Benefitting from a shared landscaped rear garden as well as secure underground parking, The Rochester offers a great working environment for any business looking for a Central location with ease of access. The first floor office benefits from good proportions and being fitted with 2 meeting rooms as well as a phone booth and fitted kitchen.

## **HIGHLIGHTS**

- Best In Class Offices In Camden
- Modern Building with Impressive Entrance
- · Private Underground Parking
- Fitted With Meeting Rooms
- Tranquil Communal Landscaped Garden
- Bike Storage
- Passenger Lift
- · Air-Conditioning
- · Demised Kitchens
- Excellent Ceiling Height
- Communal Shower Facilities
- Phone Booth (First Floor)
- Potential For Dedicated Private Entrances (Ground Floor Units)
- · Communal BBQ
- Car Parking In Secure Underground Basement with EV Charging Points

## **PHOTOGRAPHY**

Our marketing includes virtual furnishing to help visualise a fitted and occupied second floor office. This is for indicative purposes only.