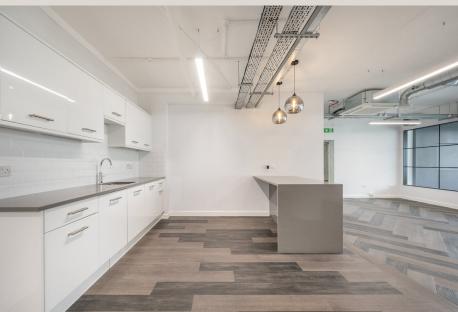

#### **DESCRIPTION**

The Rochester offers tranquil workspace within walking distance to the vibrancy of Camden. Benefitting from a shared landscaped rear garden as well as secure underground parking, The Rochester offers a great working environment for any business looking for a Central location with ease of access. The first floor office benefits from good proportions and being fitted with 2 meeting rooms as well as a phone booth and fitted kitchen.

## **HIGHLIGHTS**

- Best In Class Offices In Camden
- Modern Building with Impressive Entrance
- · Private Underground Parking
- Fitted With Meeting Rooms
- Tranquil Communal Landscaped Garden
- Bike Storage
- Passenger Lift
- · Air-Conditioning
- · Demised Kitchens
- Excellent Ceiling Height
- Communal Shower Facilities
- Phone Booth (First Floor)
- Potential For Dedicated Private Entrances (Ground Floor Units)
- · Communal BBQ
- Car Parking In Secure Underground Basement with EV Charging Points