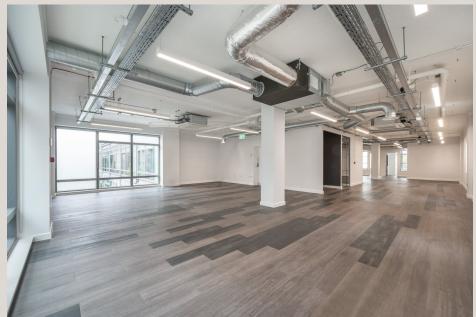

#### **DESCRIPTION**

The Rochester offers tranquil workspace within walking distance to the vibrancy of Camden. Benefitting from a shared landscaped rear garden as well as secure underground parking, The Rochester offers a great working environment for any business looking for a Central location with ease of access. The first floor office benefits from good proportions and being fitted with 2 meeting rooms as well as a phone booth and fitted kitchen.

## **HIGHLIGHTS**

- Best In Class Offices In Camden
- Modern Building with Impressive Entrance
- · Private Underground Parking
- Fitted With Meeting Rooms
- Tranquil Communal Landscaped Garden
- Bike Storage
- Passenger Lift
- · Air-Conditioning
- · Demised Kitchens
- Excellent Ceiling Height
- Communal Shower Facilities
- Phone Booth (First Floor)
- Potential For Dedicated Private Entrances (Ground Floor Units)
- · Communal BBQ
- Car Parking In Secure Underground Basement with EV Charging Points