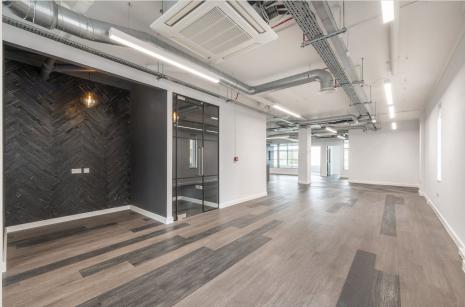

#### **DESCRIPTION**

The Rochester offers tranquil workspace within walking distance to the vibrancy of Camden. Benefitting from a shared landscaped rear garden as well as secure underground parking, The Rochester offers a great working environment for any business looking for a Central location with ease of access. The first floor office benefits from good proportions and being fitted with 2 meeting rooms as well as a phone booth and fitted kitchen.

## **HIGHLIGHTS**

- Best In Class Offices In Camden
- Modern Building with Impressive Entrance
- · Private Underground Parking
- Fitted With Meeting Rooms
- Tranquil Communal Landscaped Garden
- Bike Storage
- Passenger Lift
- · Air-Conditioning
- · Demised Kitchens
- Excellent Ceiling Height
- Communal Shower Facilities
- Phone Booth (First Floor)
- Potential For Dedicated Private Entrances (Ground Floor Units)
- · Communal BBQ
- Car Parking In Secure Underground Basement with EV Charging Points