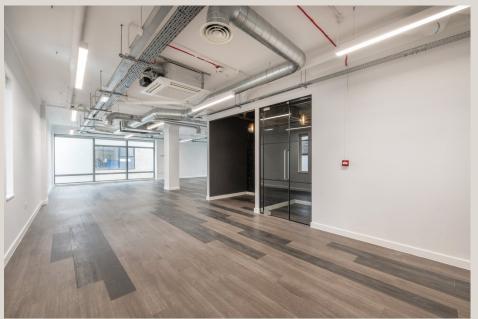

#### **DESCRIPTION**

The Rochester offers tranquil workspace within walking distance to the vibrancy of Camden. Benefitting from a shared landscaped rear garden as well as secure underground parking, The Rochester offers a great working environment for any business looking for a Central location with ease of access. The first floor office benefits from good proportions and being fitted with 2 meeting rooms as well as a phone booth and fitted kitchen.

## **HIGHLIGHTS**

- Best In Class Offices In Camden
- Modern Building with Impressive Entrance
- · Private Underground Parking
- Fitted With Meeting Rooms
- Tranquil Communal Landscaped Garden
- Bike Storage
- Passenger Lift
- · Air-Conditioning
- · Demised Kitchens
- Excellent Ceiling Height
- Communal Shower Facilities
- Phone Booth (First Floor)
- Potential For Dedicated Private Entrances (Ground Floor Units)
- · Communal BBQ
- Car Parking In Secure Underground Basement with EV Charging Points