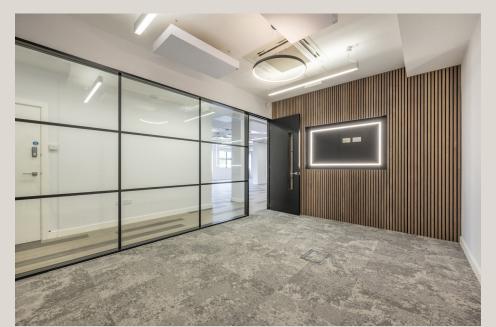

#### **DESCRIPTION**

If you're seeking luxury refurbished office accommodation, look no further! These offices has been fitted with a range of meeting rooms which showcase slatted wood on feature walls and halo lighting for presentation areas which contrasts well with the exposed industrial ducting. These offices boast excellent levels of natural light, helped further by it's floor to ceiling volumes. This last remaining floor offers the opportunity to create a unique self-contained office space with branding opportunity on the frontage. There is also access to a courtyard overlooking Regents Canal, dedicated to the commercial tenants.

#### **HIGHLIGHTS**

- High quality private workspace
- Fitted With Meeting Rooms
- Air Conditioning
- Secure Private Parking
- · Excellent Natural Light
- Demised Restrooms
- UV Reducing Double Glazed Windows
- Demised Kitchenette
- · Reception Area
- Good Ceiling Height
- Private Courtyard Overlooking Regents Canal