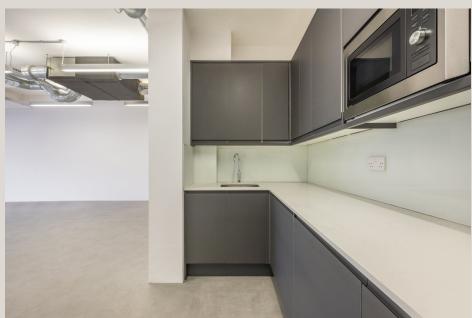

#### **HIGHLIGHTS**

- High quality private workspace
- Fitted With Meeting Rooms
- Air Conditioning
- Secure Private Parking
- · Excellent Natural Light
- Demised Restrooms
- UV Reducing Double Glazed Windows
- Demised Kitchenette
- · Reception Area
- Good Ceiling Height
- Private Courtyard Overlooking Regents Canal