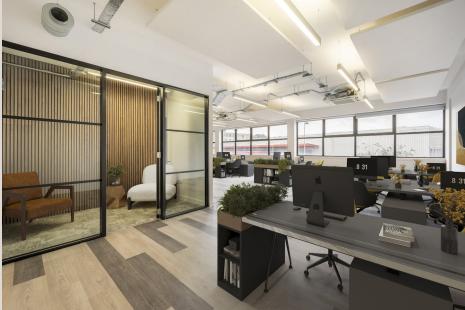

#### **DESCRIPTION**

If you're seeking luxury refurbished office accommodation, look no further! These offices has been fitted with a range of meeting rooms which showcase slatted wood on feature walls and halo lighting for presentation areas which contrasts well with the exposed industrial ducting. These offices boast excellent levels of natural light, helped further by it's floor to ceiling volumes. This last remaining floor offers the opportunity to create a unique self-contained office space with branding opportunity on the frontage. There is also access to a courtyard overlooking Regents Canal, dedicated to the commercial tenants.

#### **HIGHLIGHTS**

- High quality private workspace
- Fitted With Meeting Rooms
- Air Conditioning
- Secure Private Parking
- · Excellent Natural Light
- Demised Restrooms
- UV Reducing Double Glazed Windows
- Demised Kitchenette
- · Reception Area
- Good Ceiling Height
- Private Courtyard Overlooking Regents Canal

#### **PHOTOGRAPHY**

Our marketing includes virtual furnishing to help visualise a furnished office. This is for indicative purposes only.

18-20 St. Pancras Way