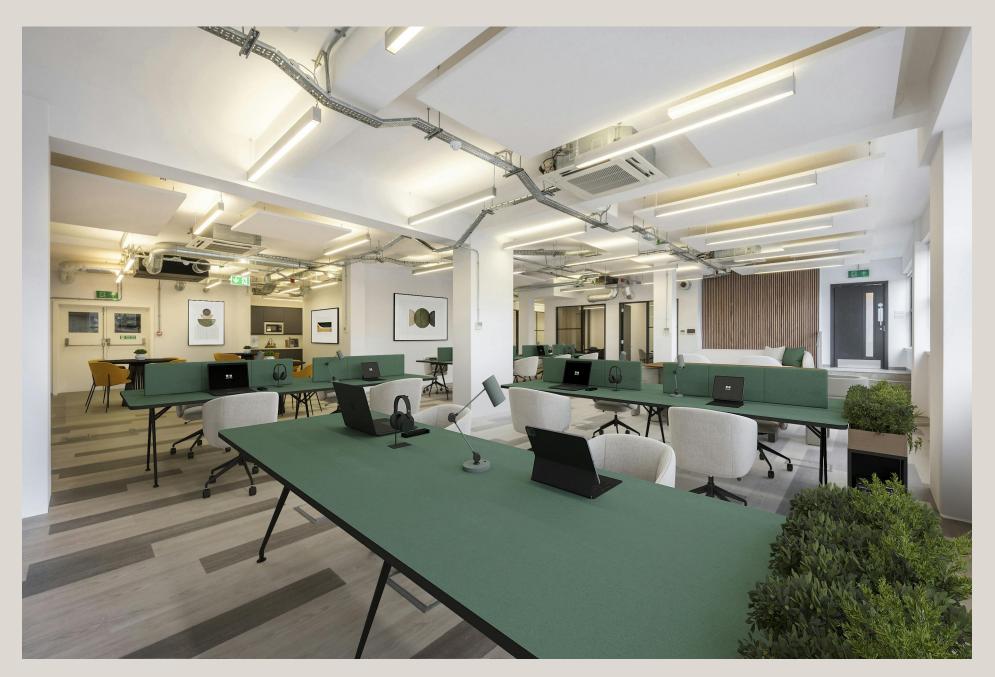

#### **DESCRIPTION**

If you're seeking luxury refurbished office accommodation, look no further! These offices has been fitted with a range of meeting rooms which showcase slatted wood on feature walls and halo lighting for presentation areas which contrasts well with the exposed industrial ducting. These offices boast excellent levels of natural light, helped further by it's floor to ceiling volumes. This last remaining floor offers the opportunity to create a unique self-contained office space with branding opportunity on the frontage. There is also access to a courtyard overlooking Regents Canal, dedicated to the commercial tenants.

#### **HIGHLIGHTS**

- High quality private workspace
- Fitted With Meeting Rooms
- Air Conditioning
- Secure Private Parking
- · Excellent Natural Light
- Demised Restrooms
- UV Reducing Double Glazed Windows
- Demised Kitchenette
- · Reception Area
- Good Ceiling Height
- Private Courtyard Overlooking Regents Canal

#### **PHOTOGRAPHY**

Our marketing includes virtual furnishing to help visualise a furnished office. This is for indicative purposes only.

18-20 St. Pancras Way