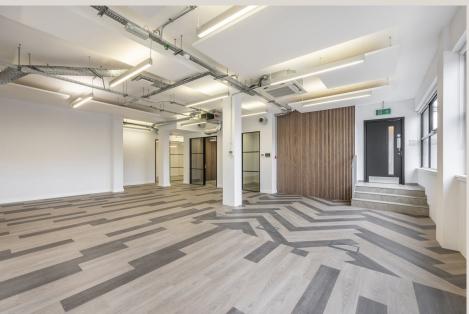

#### **DESCRIPTION**

If you're seeking luxury refurbished office accommodation, look no further! These offices has been fitted with a range of meeting rooms which showcase slatted wood on feature walls and halo lighting for presentation areas which contrasts well with the exposed industrial ducting. These offices boast excellent levels of natural light, helped further by it's floor to ceiling volumes. This last remaining floor offers the opportunity to create a unique self-contained office space with branding opportunity on the frontage. There is also access to a courtyard overlooking Regents Canal, dedicated to the commercial tenants.

#### **HIGHLIGHTS**

- High quality private workspace
- Fitted With Meeting Rooms
- Air Conditioning
- Secure Private Parking
- · Excellent Natural Light
- Demised Restrooms
- UV Reducing Double Glazed Windows
- Demised Kitchenette
- · Reception Area
- Good Ceiling Height
- Private Courtyard Overlooking Regents Canal