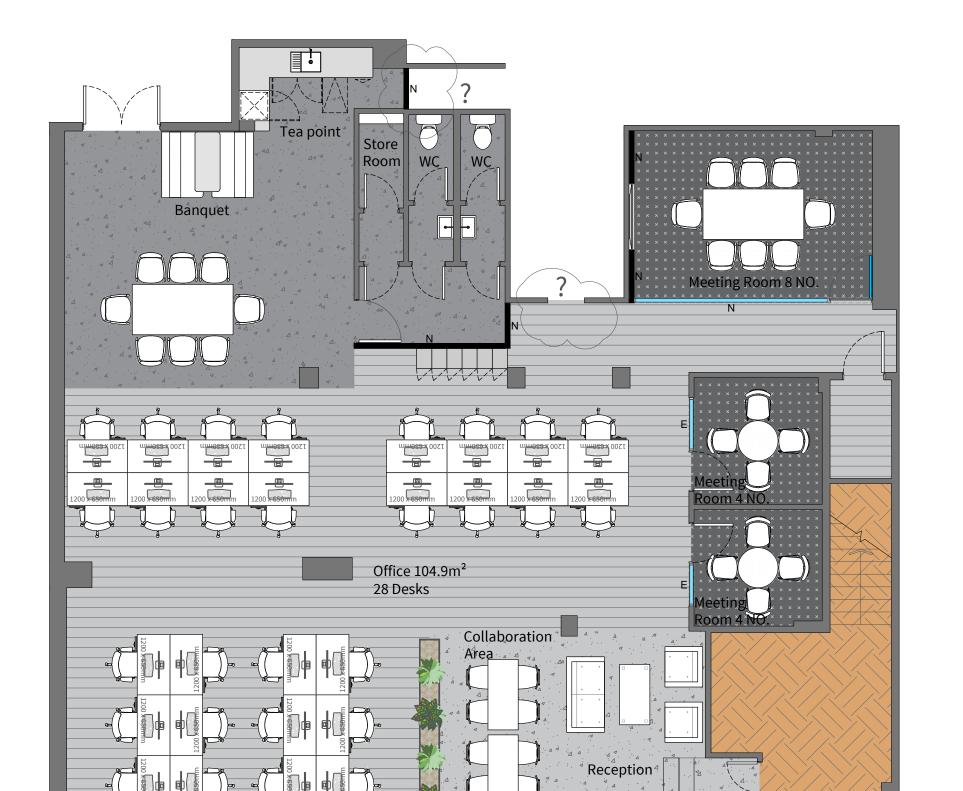

New partition walls

New glazing TBC

New door TBC

HARRISON EAGLES

DD: 0207 290 0599 M: 07940 930 930 E: harrison@ldg.co.uk

HARRY ISAACS

DD: 020 7291 0993 M: 07756 873 842 E: harry.i@ldg.co.uk