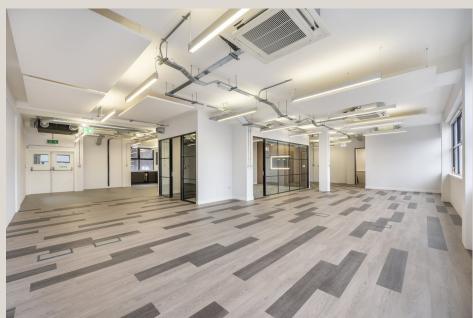

#### **DESCRIPTION**

If you're seeking luxury refurbished office accommodation, look no further! These offices has been fitted with a range of meeting rooms which showcase slatted wood on feature walls and halo lighting for presentation areas which contrasts well with the exposed industrial ducting. These offices boast excellent levels of natural light, helped further by it's floor to ceiling volumes. This last remaining floor offers the opportunity to create a unique self-contained office space with branding opportunity on the frontage. There is also access to a courtyard overlooking Regents Canal, dedicated to the commercial tenants.

#### **HIGHLIGHTS**

- High quality private workspace
- Fitted With Meeting Rooms
- Air Conditioning
- Secure Private Parking
- · Excellent Natural Light
- Demised Restrooms
- UV Reducing Double Glazed Windows
- Demised Kitchenette
- · Reception Area
- Good Ceiling Height
- Private Courtyard Overlooking Regents Canal