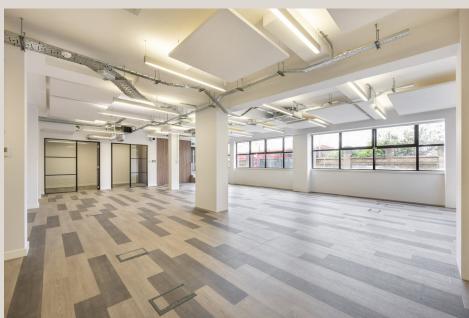

#### **DESCRIPTION**

If you're seeking luxury refurbished office accommodation, look no further! These offices has been fitted with a range of meeting rooms which showcase slatted wood on feature walls and halo lighting for presentation areas which contrasts well with the exposed industrial ducting. These offices boast excellent levels of natural light, helped further by it's floor to ceiling volumes. This last remaining floor offers the opportunity to create a unique self-contained office space with branding opportunity on the frontage. There is also access to a courtyard overlooking Regents Canal, dedicated to the commercial tenants.

#### **HIGHLIGHTS**

- High quality private workspace
- Fitted With Meeting Rooms
- Air Conditioning
- Secure Private Parking
- · Excellent Natural Light
- Demised Restrooms
- UV Reducing Double Glazed Windows
- Demised Kitchenette
- · Reception Area
- Good Ceiling Height
- Private Courtyard Overlooking Regents Canal