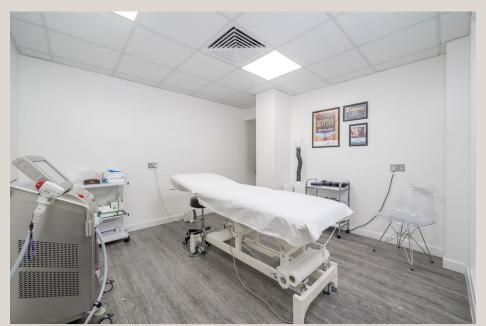

# **DESCRIPTION**

4 Percy Street is an attractive period building with a beautifully unique faience patterned façade, located on an equally attractive tree lined street. The ground floor storefront offers a fully self-contained space which provides excellent branding opportunities from a full height glass frontage. There is potential for outside seating, if required.

# **HIGHLIGHTS**

- Self-Contained storefront for rent
- Brand Exposure From storefront Frontage
- Unique Attractive Building Facade
- AC (not tested)
- Good Floor To Ceiling Volume
- Period Features
- Kitchenette & Cloakrooms
- Central Heating Heating
- Entry Phone System
- Fibre

# **USE**

Class E – Suitable for a variety of uses including offices, medical, educational and showroom.