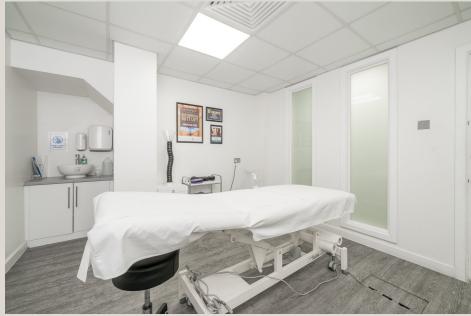

# **DESCRIPTION**

4 Percy Street is an attractive period building with a beautifully unique faience patterned façade, located on an equally attractive tree lined street. The ground floor storefront offers a fully self-contained space which provides excellent branding opportunities from a full height glass frontage. There is potential for outside seating, if required.

# **HIGHLIGHTS**

- Self-Contained storefront for rent
- Brand Exposure From storefront Frontage
- Unique Attractive Building Facade
- AC (not tested)
- Good Floor To Ceiling Volume
- Period Features
- Kitchenette & Cloakrooms
- Central Heating Heating
- Entry Phone System
- Fibre

# **USE**

Class E – Suitable for a variety of uses including offices, medical, educational and showroom.