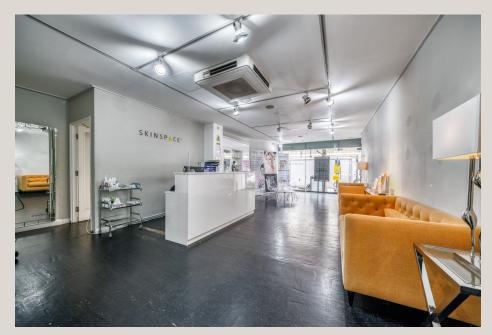

# **DESCRIPTION**

4 Percy Street is an attractive period building with a beautifully unique faience patterned façade, located on an equally attractive tree lined street. The ground floor storefront offers a fully self-contained space which provides excellent branding opportunities from a full height glass frontage. There is potential for outside seating, if required.

# **HIGHLIGHTS**

- Self-Contained storefront for rent
- Brand Exposure From storefront Frontage
- Unique Attractive Building Facade
- AC (not tested)
- Good Floor To Ceiling Volume
- Period Features
- Kitchenette & Cloakrooms
- Central Heating Heating
- Entry Phone System
- Fibre

# **FURNITURE**

Existing furniture or new furniture packages are available, subject to negotiation.