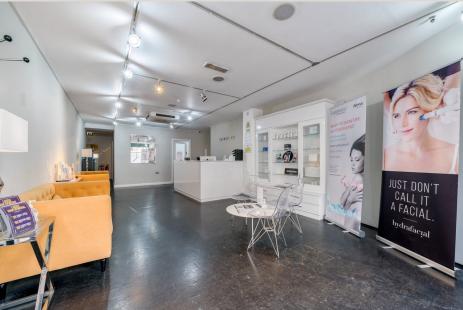

# **DESCRIPTION**

4 Percy Street is an attractive period building with a beautifully unique faience patterned façade, located on an equally attractive tree lined street. The ground floor storefront offers a fully self-contained space which provides excellent branding opportunities from a full height glass frontage. There is potential for outside seating, if required.

# **HIGHLIGHTS**

- Self-Contained storefront for rent
- Brand Exposure From storefront Frontage
- Unique Attractive Building Facade
- AC (not tested)
- Good Floor To Ceiling Volume
- Period Features
- Kitchenette & Cloakrooms
- Central Heating Heating
- Entry Phone System
- Fibre

# **FURNITURE**

Existing furniture or new furniture packages are available, subject to negotiation.