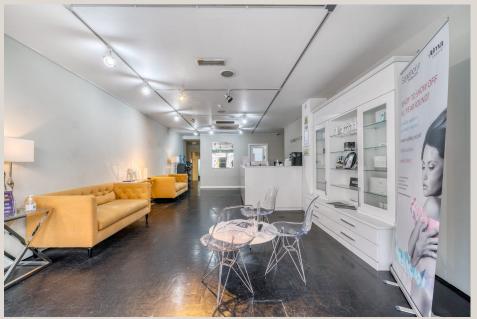

# **DESCRIPTION**

4 Percy Street is an attractive period building with a beautifully unique faience patterned façade, located on an equally attractive tree lined street. The ground floor storefront offers a fully self-contained space which provides excellent branding opportunities from a full height glass frontage. There is potential for outside seating, if required.

# **HIGHLIGHTS**

- Self-Contained storefront for rent
- Brand Exposure From storefront Frontage
- Unique Attractive Building Facade
- AC (not tested)
- Good Floor To Ceiling Volume
- Period Features
- Kitchenette & Cloakrooms
- Central Heating Heating
- Entry Phone System
- Fibre

# **FURNITURE**

Existing furniture or new furniture packages are available, subject to negotiation.