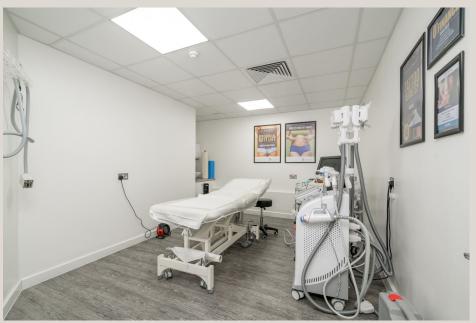

# **DESCRIPTION**

4 Percy Street is an attractive period building with a beautifully unique faience patterned façade, located on an equally attractive tree lined street. The ground floor storefront offers a fully self-contained space which provides excellent branding opportunities from a full height glass frontage. There is potential for outside seating, if required.

# **HIGHLIGHTS**

- Self-Contained storefront for rent
- Brand Exposure From storefront Frontage
- Unique Attractive Building Facade
- AC (not tested)
- Good Floor To Ceiling Volume
- Period Features
- Kitchenette & Cloakrooms
- Central Heating Heating
- Entry Phone System
- Fibre

# **USE**

Class E – Suitable for a variety of uses including offices, medical, educational and showroom.