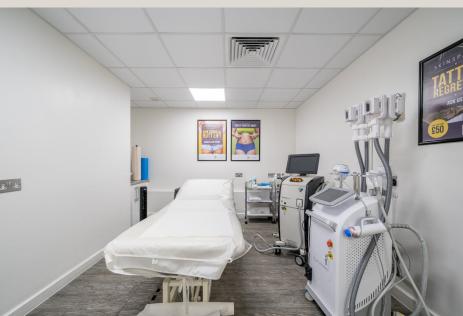

# **DESCRIPTION**

4 Percy Street is an attractive period building with a beautifully unique faience patterned façade, located on an equally attractive tree lined street. The ground floor storefront offers a fully self-contained space which provides excellent branding opportunities from a full height glass frontage. There is potential for outside seating, if required.

# **HIGHLIGHTS**

- Self-Contained storefront for rent
- Brand Exposure From storefront Frontage
- Unique Attractive Building Facade
- AC (not tested)
- Good Floor To Ceiling Volume
- Period Features
- Kitchenette & Cloakrooms
- Central Heating Heating
- Entry Phone System
- Fibre

# **USE**

Class E – Suitable for a variety of uses including offices, medical, educational and showroom.