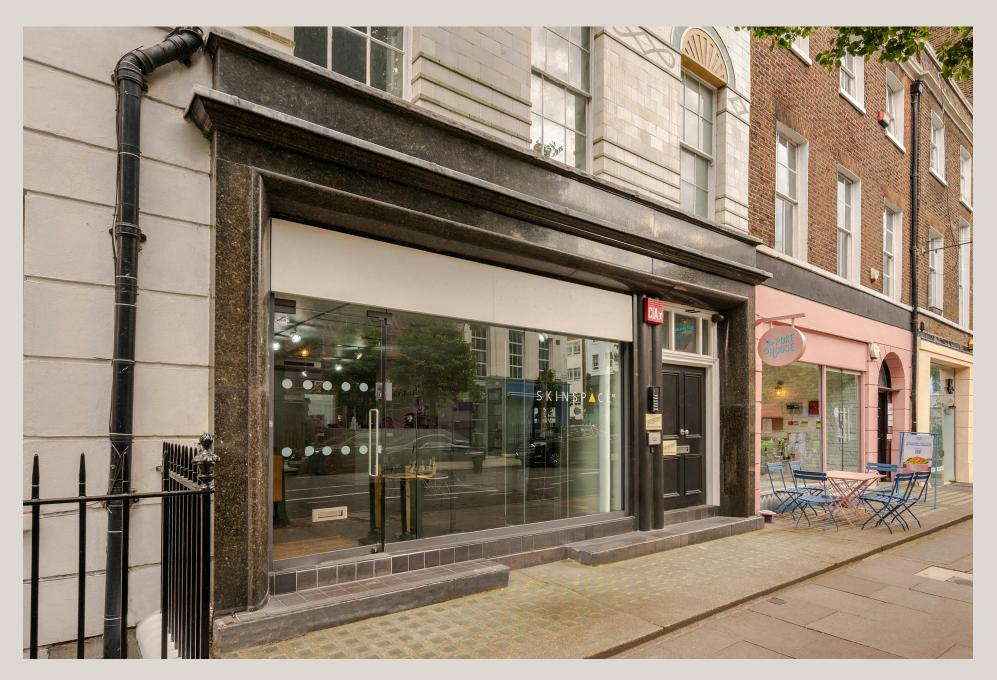

# **DESCRIPTION**

4 Percy Street is an attractive period building with a beautifully unique faience patterned façade, located on an equally attractive tree lined street. The ground floor storefront offers a fully self-contained space which provides excellent branding opportunities from a full height glass frontage. There is potential for outside seating, if required.

# **HIGHLIGHTS**

- Self-Contained storefront for rent
- Brand Exposure From storefront Frontage
- Unique Attractive Building Facade
- AC (not tested)
- Good Floor To Ceiling Volume
- Period Features
- Kitchenette & Cloakrooms
- Central Heating Heating
- Entry Phone System
- Fibre